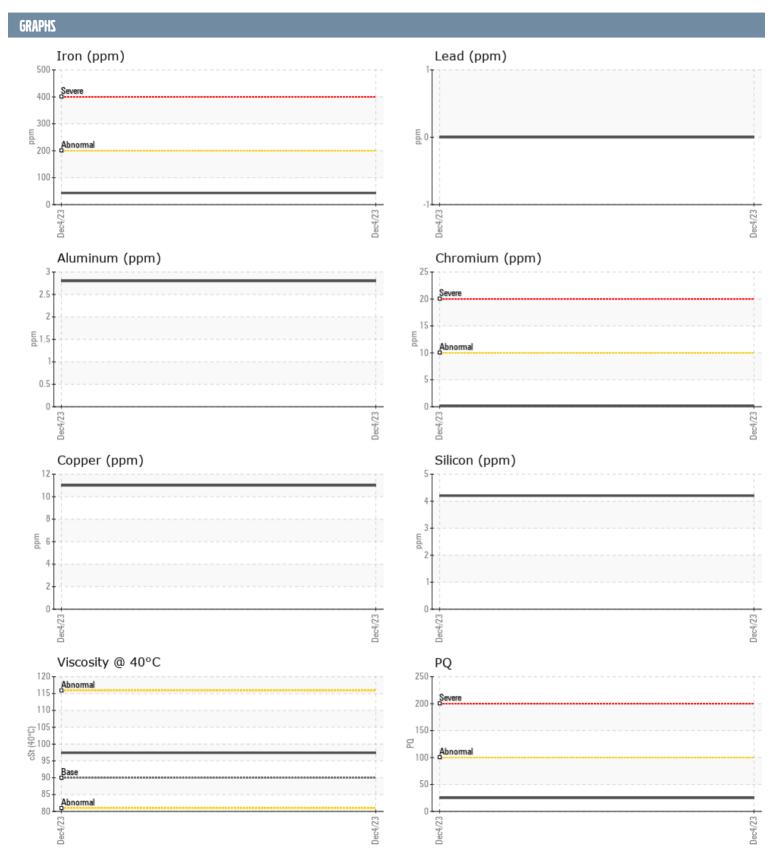

## GREGORY KING SAM VOLVO PENTA 3200004171 - STARBOARD IPS

Sample No: VPA059338

**Oil Type:** VOLVO PENTA GL-5 SAE 75W90

| CAMPLE INFORM | IATION - |               |      |  |
|---------------|----------|---------------|------|--|
| SAMPLE INFORM | IATIUN   |               |      |  |
| Sample Number |          | VPA059338     | <br> |  |
| Sample Date   |          | 04 Dec 2023   | <br> |  |
| Machine Hours |          | 127           | <br> |  |
| Oil Hours     |          | 127           | <br> |  |
| Oil Changed   |          | Changed       | <br> |  |
| Sample Status |          | NORMAL        | <br> |  |
| OIL CONDITION |          |               |      |  |
| Visc @ 40°C   | cSt      | ■97.4         | <br> |  |
| CONTAMINATION | N        |               |      |  |
| Water         | %        | NEG           | <br> |  |
| Silicon       | ppm      | 4             | <br> |  |
| Sodium        | ppm      | <b>■</b> 5    | <br> |  |
| Potassium     | ppm      | ■11           | <br> |  |
| WEAR METALS   |          |               |      |  |
| PQ            |          | ■25           | <br> |  |
| Iron          | ppm      | <b>43</b>     | <br> |  |
| Copper        | ppm      | <b>11</b>     | <br> |  |
| Lead          | ppm      | 0             | <br> |  |
| Tin           | ppm      | <1            | <br> |  |
| Aluminum      | ppm      | 3             | <br> |  |
| Chromium      | ppm      | <b>-</b> <1   | <br> |  |
| Molybdenum    | ppm      | <b>0</b>      | <br> |  |
| Nickel        | ppm      | <b>■</b> <1   | <br> |  |
| Titanium      | ppm      | <1            | <br> |  |
| Silver        | ppm      | 4             | <br> |  |
| Manganese     | ppm      | <b>4</b>      | <br> |  |
| Vanadium      | ppm      | <1            | <br> |  |
| ADDITIVES     |          |               |      |  |
| Calcium       | ppm      | <b>■32</b>    | <br> |  |
| Magnesium     | ppm      | ■879          | <br> |  |
| Zinc          | ppm      | <u> </u>      | <br> |  |
| Phosphorus    | ppm      | <b>■</b> 1548 | <br> |  |
| Barium        | ppm      | ■0            | <br> |  |
| Boron         | ppm      | ■539          | <br> |  |
|               |          | _             |      |  |

## Diagnosis

Resample at the next service interval to monitor. All component wear rates are normal. There is no indication of any contamination in the oil. The condition of the oil is acceptable for the time in service.