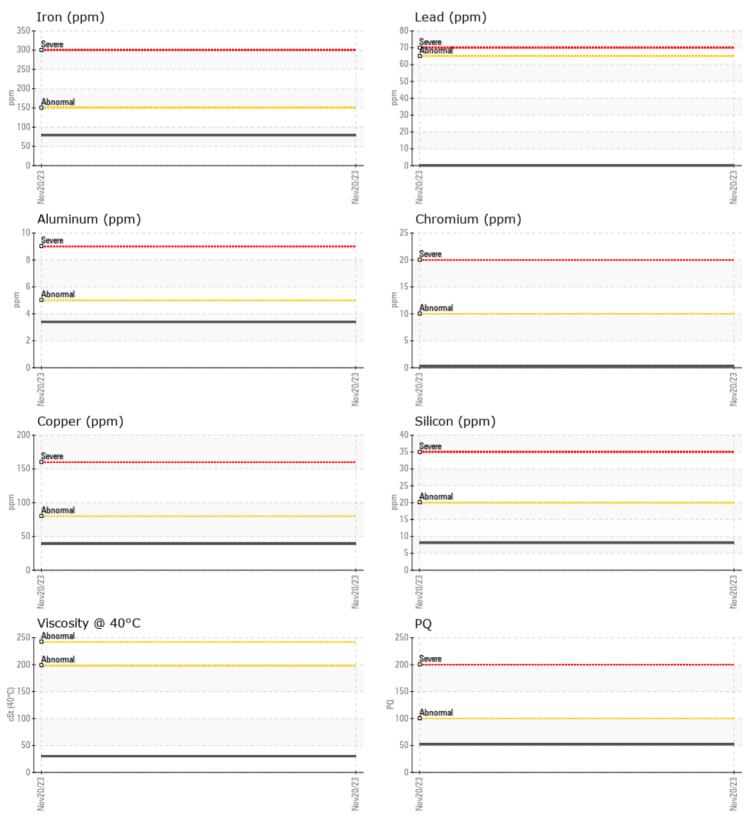

### SAMPLE INFORMATION

| Sample Number VPA055480 |     |             |  |  |  |                                                                         |  |  |
|-------------------------|-----|-------------|--|--|--|-------------------------------------------------------------------------|--|--|
| Sample Date             |     | 20 Nov 2023 |  |  |  | Pacific Power Group - VP981534                                          |  |  |
| Machine Hours           |     | 1278        |  |  |  | 7215 S 228th St                                                         |  |  |
| Oil Hours               |     | 0           |  |  |  | Kent, WA                                                                |  |  |
| Oil Changed             |     | N/A         |  |  |  | US 98032                                                                |  |  |
| Sample Status           |     | NORMAL      |  |  |  | Contact: MARINE SERVICES                                                |  |  |
| Sample Status           |     | NORMAL      |  |  |  | MarineService@pacificpowergroup.co                                      |  |  |
| <b>OIL CONDITION</b>    |     |             |  |  |  | T: (253)520-5151                                                        |  |  |
|                         |     |             |  |  |  | F:                                                                      |  |  |
| Visc @ 40°C             | cSt | 30.1        |  |  |  |                                                                         |  |  |
| CONTAMINATION           | N   |             |  |  |  | Diagnosis                                                               |  |  |
|                         |     |             |  |  |  | Resample at the next service interva                                    |  |  |
| Water                   | %   | NEG         |  |  |  | to monitor. Please specify the brand                                    |  |  |
| Silicon                 | ppm | 8           |  |  |  | type, and viscosity of the oil on your                                  |  |  |
| Sodium                  | ppm | 5           |  |  |  | next sample.All component wear                                          |  |  |
| Potassium               | ppm | 7           |  |  |  | rates are normal. There is no                                           |  |  |
| WEAR METALS             |     |             |  |  |  | indication of any contamination in the oil. The condition of the oil is |  |  |
| PQ                      |     | 52          |  |  |  | acceptable for the time in service.                                     |  |  |
| Iron                    | ppm | 79          |  |  |  |                                                                         |  |  |
| Copper                  | ppm | 39          |  |  |  |                                                                         |  |  |
| Lead                    | ppm | 0           |  |  |  |                                                                         |  |  |
| Tin                     | ppm | 3           |  |  |  |                                                                         |  |  |
| Aluminum                | ppm | 3           |  |  |  |                                                                         |  |  |
| Chromium                | ppm | ■<1         |  |  |  |                                                                         |  |  |
| Molybdenum              | ppm | 0           |  |  |  |                                                                         |  |  |
| Nickel                  | ppm | 0           |  |  |  |                                                                         |  |  |
| Titanium                | ppm | <1          |  |  |  |                                                                         |  |  |
| Silver                  | ppm | 0           |  |  |  |                                                                         |  |  |
| Manganese               | ppm | 1           |  |  |  |                                                                         |  |  |
| Vanadium                | ppm | <1          |  |  |  |                                                                         |  |  |
| ADDITIVES               |     |             |  |  |  |                                                                         |  |  |
| Calcium                 | ppm | 39          |  |  |  |                                                                         |  |  |
| Magnesium               | ppm | 0           |  |  |  |                                                                         |  |  |
| Zinc                    | ppm | 22          |  |  |  |                                                                         |  |  |
| Phosphorus              | ppm | 189         |  |  |  |                                                                         |  |  |
| Barium                  | ppm | 0           |  |  |  |                                                                         |  |  |
| Boron                   | ppm | 95          |  |  |  |                                                                         |  |  |

### GRAPHS

Report Id: VP99031103 [WUSCAR] 06028139 (Generated: 12/11/2023 13:16:40) Rev: 1

Contact/Location: MARINE SERVICES - VP99031103