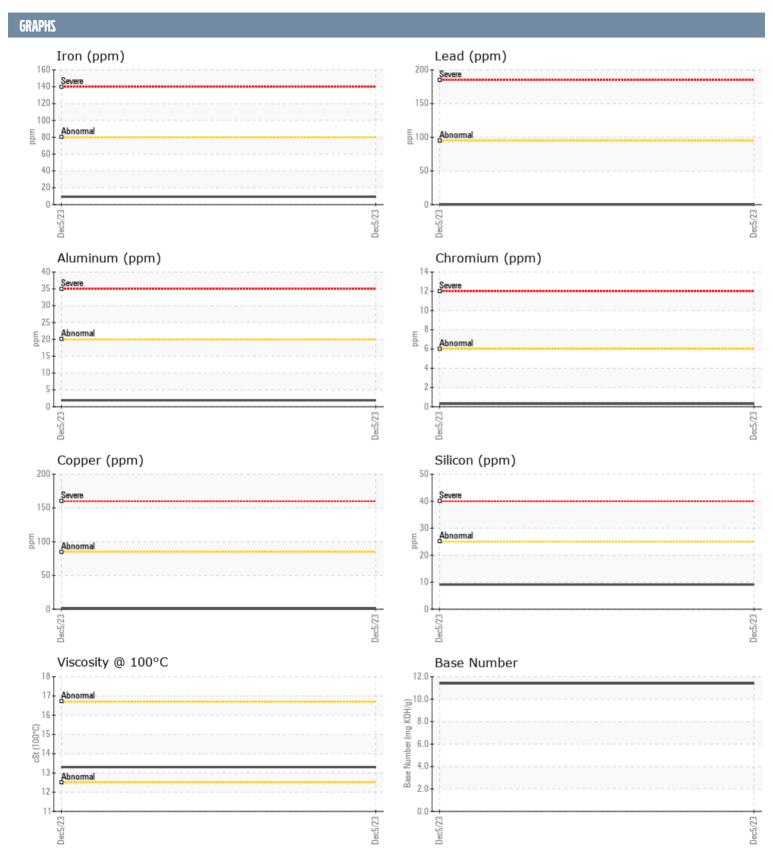

## BARGIERA VOLVO PENTA A251749 - STARBOARD DIESEL ENGINE

Sample No: VPA056602
Oil Type: NOT GIVEN

| SAMPLE INFORMAT  | TION     |               |      |  |
|------------------|----------|---------------|------|--|
| Sample Number    |          | VPA056602     | <br> |  |
| Sample Date      |          | 05 Dec 2023   | <br> |  |
| Machine Hours    |          | 79            | <br> |  |
| Oil Hours        |          | 0             | <br> |  |
| Oil Changed      |          | N/A           | <br> |  |
| Sample Status    |          | NORMAL        | <br> |  |
| OIL CONDITION    |          |               |      |  |
| Visc @ 100°C     | cSt      | <b>■13.3</b>  | <br> |  |
| Base Number (BN) | mg KOH/g | <b>11.4</b>   | <br> |  |
| Oxidation (PA)   | %        | 58            | <br> |  |
| . ,              | 70       | 30            |      |  |
| CONTAMINATION    |          |               |      |  |
| Water            | %        | NEG           | <br> |  |
| Soot %           | %        | <b>■</b> 0    | <br> |  |
| Nitration (PA)   | %        | 43            | <br> |  |
| Sulfation (PA)   | %        | 55            | <br> |  |
| Glycol           | %        | NEG           | <br> |  |
| Fuel             | %        | <1.0          | <br> |  |
| Silicon          | ppm      | <b>■</b> 9    | <br> |  |
| Sodium           | ppm      | <b>■</b> 0    | <br> |  |
| Potassium        | ppm      | <b>■</b> 5    | <br> |  |
| WEAR METALS      |          |               |      |  |
| Iron             | ppm      | <b>9</b>      | <br> |  |
| Copper           | ppm      | <b>■&lt;1</b> | <br> |  |
| Lead             | ppm      | ■0            | <br> |  |
| Tin              | ppm      | ■0            | <br> |  |
| Aluminum         | ppm      | <b>2</b>      | <br> |  |
| Chromium         | ppm      | <b>□</b> <1   | <br> |  |
| Molybdenum       | ppm      | <b>■27</b>    | <br> |  |
| Nickel           | ppm      | <b>0</b>      | <br> |  |
| Titanium         | ppm      | <b>■</b> <1   | <br> |  |
| Silver           | ppm      | ■0            | <br> |  |
| Manganese        | ppm      | 0             | <br> |  |
| Vanadium         | ppm      | 0             | <br> |  |
| ADDITIVES        |          |               |      |  |
| Calcium          | ppm      | <b>2827</b>   | <br> |  |
| Magnesium        | ppm      | <b>147</b>    | <br> |  |
| Zinc             | ppm      | <b>1047</b>   | <br> |  |
| Phosphorus       | ppm      | <b>903</b>    | <br> |  |
| Barium           | ppm      | <b>6</b>      | <br> |  |
| Boron            | ppm      | <b>44</b>     | <br> |  |
|                  | I- P     |               |      |  |

## Diagnosis

Resample at the next service interval to monitor. All component wear rates are normal. There is no indication of any contamination in the oil. The BN result indicates that there is suitable alkalinity remaining in the oil. The condition of the oil is acceptable for the time in service.