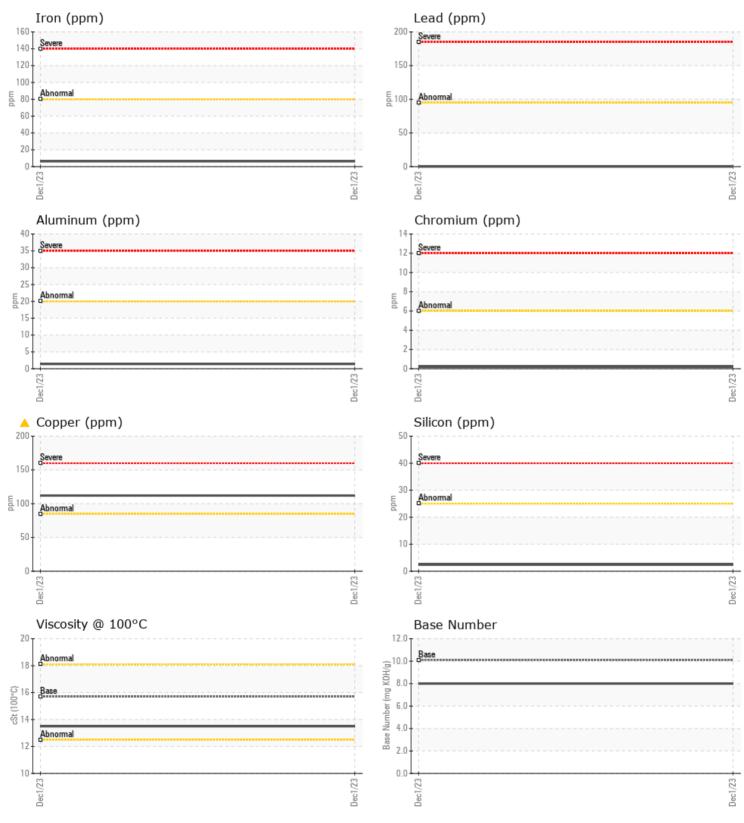

#### SAMPLE INFORMATION VPA059313 Sample Number Sample Date 01 Dec 2023 Machine Hours 992 **Oil Hours** 0 Oil Changed N/A ATTENTION Sample Status **OIL CONDITION** Visc @ 100°C cSt 13.5 Base Number (BN) mg KOH/g 8.0 Oxidation (PA) % 72 CONTAMINATION Water % NEG % Soot % 0.2 Nitration (PA) % 63 Sulfation (PA) % 59 Glycol % NEG Fuel % <1.0 Silicon 2 ppm Sodium **||** <1 ppm Potassium 8 🔲 ppm WEAR METALS Iron 6 🔲 ppm **112** Copper ppm Lead ppm 0 Tin 0 ppm Aluminum 1 ppm Chromium <1 ppm Molybdenum ppm **<**1 Nickel 0 🔲 ppm Titanium ppm 0 Silver 0 ppm Manganese 0 🔲 ppm Vanadium ppm 0 **ADDITIVES** Calcium 2094 ppm 21 Magnesium ppm Zinc ppm 1118 Phosphorus ppm 966 Barium 3 ppm Boron ppm 179

#### Diagnosis

No corrective action is recommended at this time. Resample at the next service interval to monitor.The copper level is abnormal. All other component wear rates are normal. There is no indication of any contamination in the oil. The BN result indicates that there is suitable alkalinity remaining in the oil. The condition of the oil is suitable for further service.

#### GRAPHS

Report Id: VP592286 [WUSCAR] 06029046 (Generated: 12/11/2023 13:45:52) Rev: 1

Contact/Location: TRACY PELLERIN - VP592286