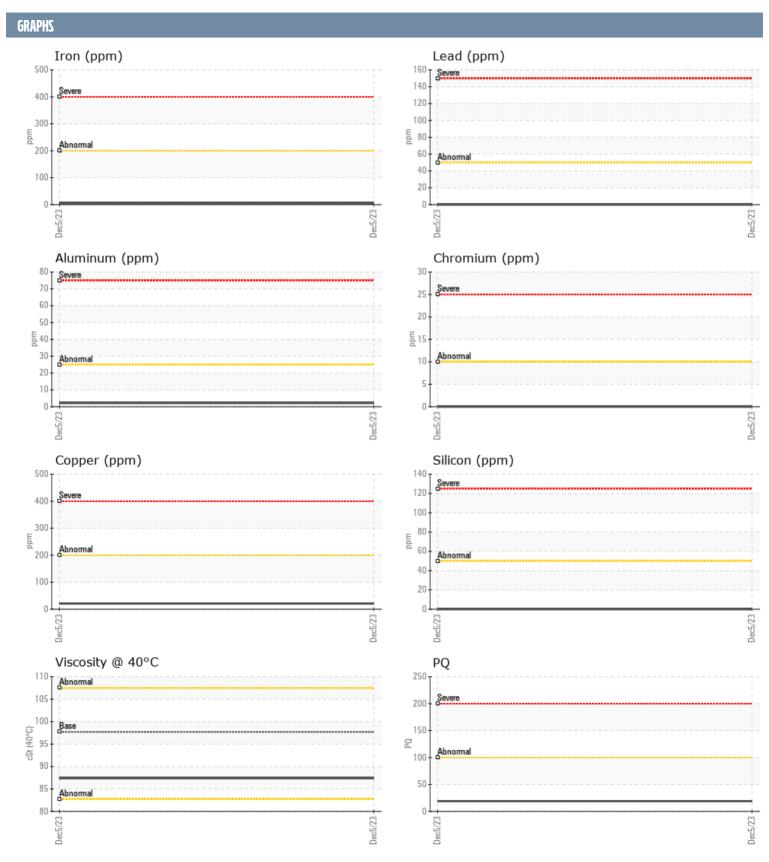

## ANDIAMO 2065073 - INBOARD - CENTER GEARBOX

Sample No: VPA058935

Oil Type: SHELL ROTELLA T 30

| SAMPLE INFORM | IATION |               |      |  |
|---------------|--------|---------------|------|--|
| Sample Number |        | VPA058935     | <br> |  |
| Sample Date   |        | 05 Dec 2023   | <br> |  |
| Machine Hours |        | 962           | <br> |  |
| Oil Hours     |        | 59            | <br> |  |
| Oil Changed   |        | Changed       | <br> |  |
| Sample Status |        | NORMAL        | <br> |  |
|               |        |               |      |  |
| OIL CONDITION |        |               |      |  |
| Visc @ 40°C   | cSt    | ■87.4         | <br> |  |
| CONTAMINATION | 1      |               |      |  |
| Water         | %      | NEG           | <br> |  |
| Silicon       | ppm    | <b>□</b> 0    | <br> |  |
| Sodium        | ppm    | <b>2</b>      | <br> |  |
| Potassium     | ppm    | O             | <br> |  |
| WEAR METALS   |        |               |      |  |
| PQ            |        | <b>19</b>     | <br> |  |
| Iron          | ppm    | <b>4</b>      | <br> |  |
| Copper        | ppm    | <b>21</b>     | <br> |  |
| Lead          | ppm    | <b>■</b> 0    | <br> |  |
| Tin           | ppm    | ■0            | <br> |  |
| Aluminum      | ppm    | <b>2</b>      | <br> |  |
| Chromium      | ppm    | ■0            | <br> |  |
| Molybdenum    | ppm    | <b>116</b>    | <br> |  |
| Nickel        | ppm    | ■0            | <br> |  |
| Titanium      | ppm    | 0             | <br> |  |
| Silver        | ppm    | 0             | <br> |  |
| Manganese     | ppm    | <b>■&lt;1</b> | <br> |  |
| Vanadium      | ppm    | 0             | <br> |  |
| ADDITIVES     |        |               |      |  |
| Calcium       | ppm    | <b>2755</b>   | <br> |  |
| Magnesium     | ppm    | 37            | <br> |  |
| Zinc          | ppm    | <b>1279</b>   | <br> |  |
| Phosphorus    | ppm    | <b>1120</b>   | <br> |  |
| Barium        | ppm    | ■0            | <br> |  |
| Boron         | ppm    | <b>11</b>     | <br> |  |
|               |        | _             |      |  |

## Diagnosis

Resample at the next service interval to monitor. All component wear rates are normal. There is no indication of any contamination in the oil. The condition of the oil is acceptable for the time in service.