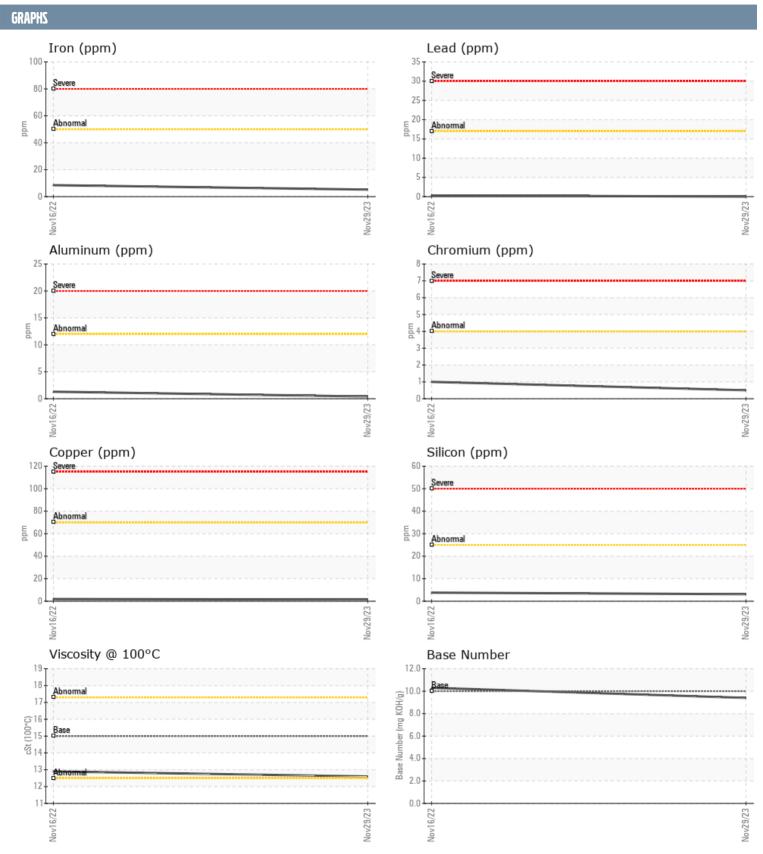

## RONALD SILVIA 505838 ONAN B050749127 - GENSET

Sample No: VPA050538

Oil Type: VOLVO ULTRA DIESEL ENGINE OIL 15W40 VDS-3

| SAMPLE INFORMAT  | TION     |                   |                   |      |
|------------------|----------|-------------------|-------------------|------|
| Sample Number    |          | VPA050538         | VPA041044         | <br> |
| Sample Date      |          | 29 Nov 2023       | 16 Nov 2022       |      |
| Machine Hours    |          | 0                 | 0                 | <br> |
| Oil Hours        |          | 0                 | 0                 | <br> |
|                  |          |                   |                   | <br> |
| Oil Changed      |          | Changed<br>NORMAL | Changed<br>NORMAL |      |
| Sample Status    |          | NORIVIAL          | NORMAL            | <br> |
| OIL CONDITION    |          |                   |                   |      |
| Visc @ 100°C     | cSt      | <b>12.6</b>       | <b>12.9</b>       | <br> |
| Base Number (BN) | mg KOH/g | ■9.4              | <b>1</b> 0.3      | <br> |
| Oxidation (PA)   | %        | 66                | 75                | <br> |
| CONTAMINATION    |          |                   |                   |      |
| Water            | %        | NEG               | NEG               | <br> |
| Soot %           | %        | ■0.2              | 0.2               | <br> |
| Nitration (PA)   | %        | 58                | 67                | <br> |
| Sulfation (PA)   | %        | 54                | 60                | <br> |
| Glycol           | %        | NEG               | NEG               | <br> |
| Fuel             | %        | <1.0              | <1.0              | <br> |
| Silicon          | ppm      | <b>■3</b>         | <b>4</b>          | <br> |
| Sodium           | ppm      | 0                 | 0                 | <br> |
| Potassium        | ppm      | <b>■&lt;1</b>     | <b>3</b>          | <br> |
| WEAD METALS      | 1.1      | _                 |                   |      |
| WEAR METALS      |          |                   |                   |      |
| Iron             | ppm      | <b>5</b>          | ■8                | <br> |
| Copper           | ppm      | <b>2</b>          | <b>2</b>          | <br> |
| Lead             | ppm      | <b>0</b>          | < 1               | <br> |
| Tin              | ppm      | <b>0</b>          | <b>1</b>          | <br> |
| Aluminum         | ppm      | <b>■ &lt;1</b>    | <b>1</b>          | <br> |
| Chromium         | ppm      | <b>■&lt;1</b>     | <b>1</b>          | <br> |
| Molybdenum       | ppm      | <b>49</b>         | ■48               | <br> |
| Nickel           | ppm      | <b>0</b>          | <b>0</b>          | <br> |
| Titanium         | ppm      | 0                 | 0                 | <br> |
| Silver           | ppm      | <b>■</b> 0        | <b>0</b>          | <br> |
| Manganese        | ppm      | <b>■</b> 0        | <b>-</b> <1       | <br> |
| Vanadium         | ppm      | 0                 | 0                 | <br> |
| ADDITIVES        |          |                   |                   |      |
| Calcium          | ppm      | <b>1150</b>       | <b>1</b> 321      | <br> |
| Magnesium        | ppm      | ■836              | 720               | <br> |
| Zinc             | ppm      | <b>1217</b>       | <b>1215</b>       | <br> |
| Phosphorus       | ppm      | ■987              | <b>□</b> 995      | <br> |
| Barium           | ppm      | ■0                | <b>0</b>          | <br> |
| Boron            | ppm      | <b>11</b>         | <b>2</b> 4        | <br> |
|                  | I- P     |                   |                   |      |

## Diagnosis

Resample at the next service interval to monitor. All component wear rates are normal. There is no indication of any contamination in the oil. The BN result indicates that there is suitable alkalinity remaining in the oil. The condition of the oil is acceptable for the time in service.