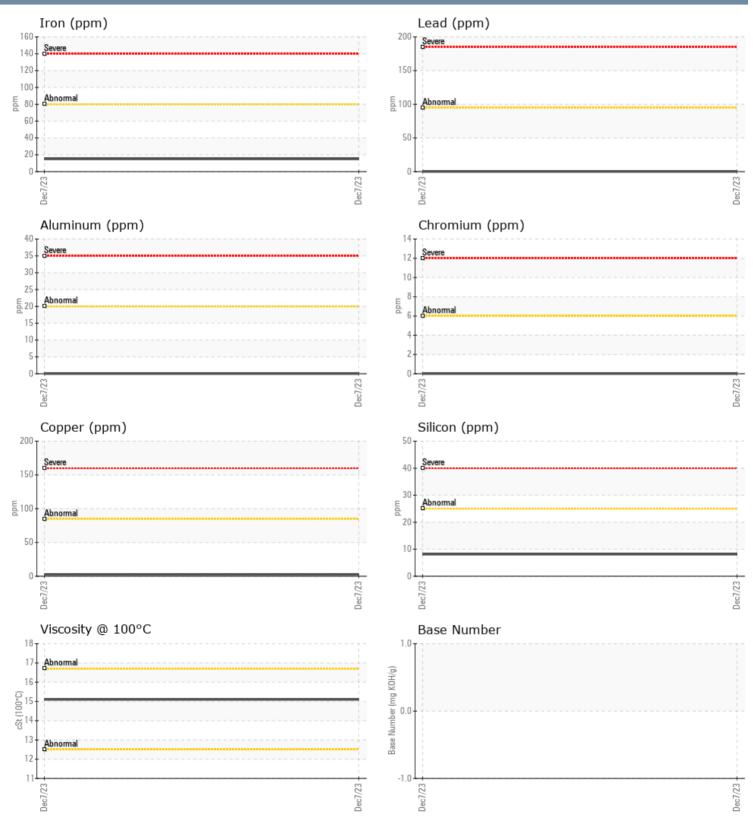

#### GRAPHS

Report Id: VP159751 [WUSCAR] 06030314 (Generated: 12/13/2023 10:10:30) Rev: 1

Contact/Location: DJ HARDEE - VP159751