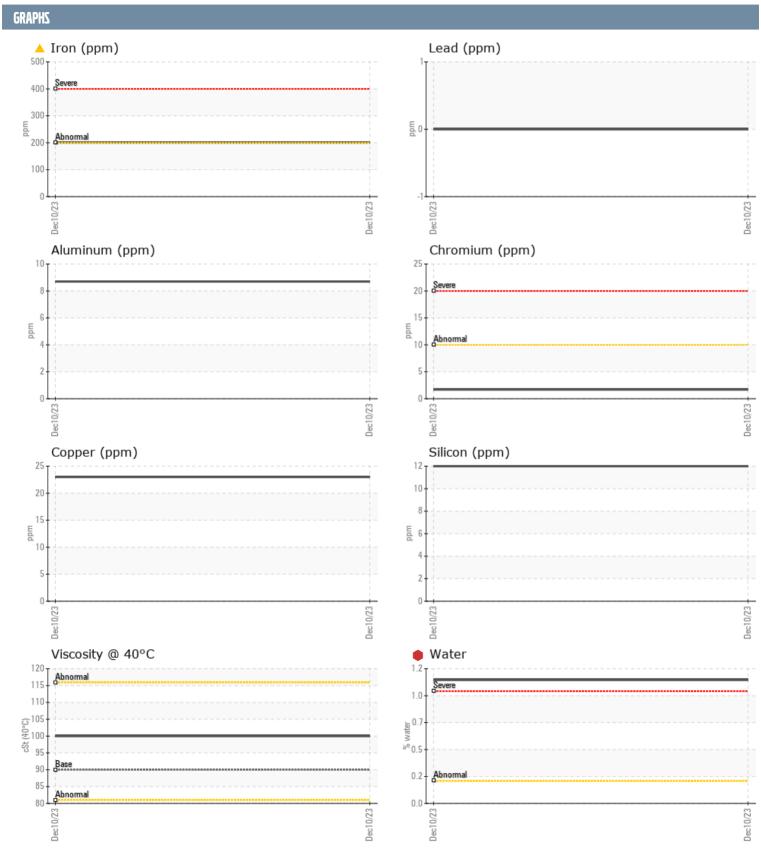

## 10908 VOLVO PENTA 21866032 - STARBOARD IPS

Sample No: VPA051909

**Oil Type:** VOLVO PENTA GL-5 SAE 75W90

| SAMPLE INFORM | ATION |              |      |  |
|---------------|-------|--------------|------|--|
| SAMPLE INFURM | ATIUN |              |      |  |
| Sample Number |       | VPA051909    | <br> |  |
| Sample Date   |       | 10 Dec 2023  | <br> |  |
| Machine Hours |       | 578          | <br> |  |
| Oil Hours     |       | 0            | <br> |  |
| Oil Changed   |       | N/A          | <br> |  |
| Sample Status |       | SEVERE       | <br> |  |
| OIL CONDITION |       |              |      |  |
| Visc @ 40°C   | cSt   | <b>100</b>   | <br> |  |
| CONTAMINATION |       |              |      |  |
| Water         | %     | <b>1.10</b>  | <br> |  |
| Silicon       | ppm   | 12           | <br> |  |
| Sodium        | ppm   | <b>■</b> 144 | <br> |  |
| Potassium     | ppm   | <b>4</b>     | <br> |  |
|               | ррпп  |              |      |  |
| WEAR METALS   |       |              |      |  |
| PQ            |       | <b>18</b>    | <br> |  |
| Iron          | ppm   | <u> </u>     | <br> |  |
| Copper        | ppm   | <b>23</b>    | <br> |  |
| Lead          | ppm   | 0            | <br> |  |
| Tin           | ppm   | 0            | <br> |  |
| Aluminum      | ppm   | 9            | <br> |  |
| Chromium      | ppm   | <b>2</b>     | <br> |  |
| Molybdenum    | ppm   | <b>1</b>     | <br> |  |
| Nickel        | ppm   | <b>2</b>     | <br> |  |
| Titanium      | ppm   | <1           | <br> |  |
| Silver        | ppm   | 0            | <br> |  |
| Manganese     | ppm   | <b>7</b>     | <br> |  |
| Vanadium      | ppm   | <1           | <br> |  |
| ADDITIVES     |       |              |      |  |
| Calcium       | ppm   | <b>116</b>   | <br> |  |
| Magnesium     | ppm   | 11           | <br> |  |
| Zinc          | ppm   | <b>60</b>    | <br> |  |
| Phosphorus    | ppm   | <b>■1274</b> | <br> |  |
| Barium        | ppm   | ■0           | <br> |  |
| Boron         | ppm   | <b>314</b>   | <br> |  |
| _ 5. 5        | PP.11 |              |      |  |

## Diagnosis

We advise that you check for the source of water entry. We recommend that you drain the oil from the component if this has not already been done. We recommend an early resample to monitor this condition. Gear wear is indicated. There is a high concentration of water present in the oil. The oil is no longer serviceable due to the presence of contaminants.