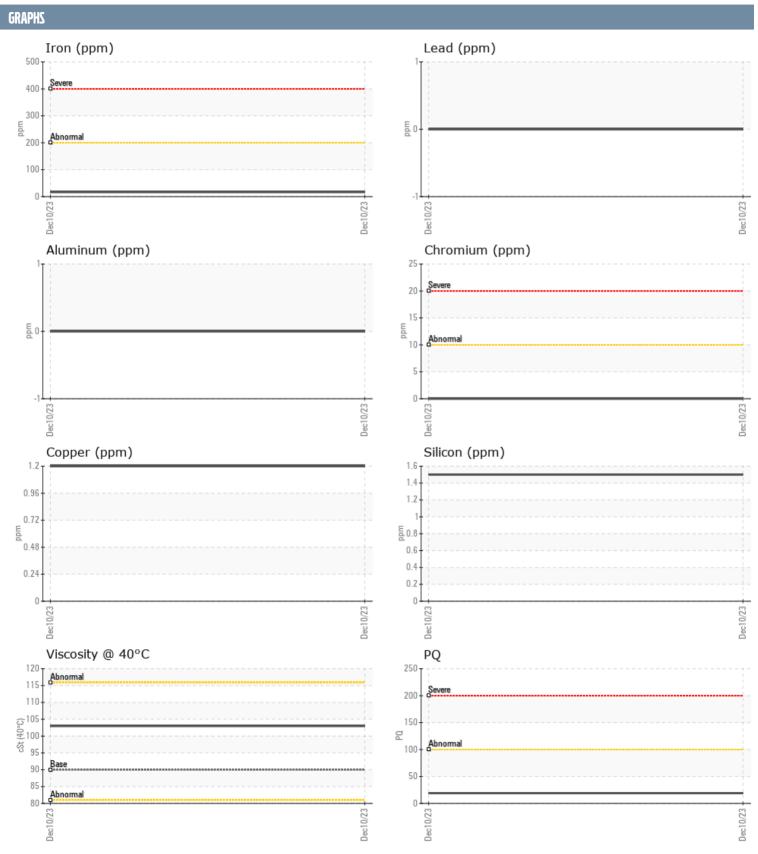

## RANNEY VOLVO PENTA RANNEY (S/N NOT GIVEN) - STARBOARD IPS

Sample No: VPA050880

**Oil Type:** VOLVO PENTA GL-5 SAE 75W90

| SAMPLE INFORM | IATION |              |      |  |
|---------------|--------|--------------|------|--|
| Sample Number |        | VPA050880    | <br> |  |
| Sample Date   |        | 10 Dec 2023  | <br> |  |
| Machine Hours |        | 0            | <br> |  |
| Oil Hours     |        | 0            | <br> |  |
| Oil Changed   |        | N/A          | <br> |  |
| Sample Status |        | NORMAL       | <br> |  |
| ·             |        |              |      |  |
| OIL CONDITION |        |              |      |  |
| Visc @ 40°C   | cSt    | <b>103</b>   | <br> |  |
| CONTAMINATION | 1      |              |      |  |
| Water         | %      | NEG          | <br> |  |
| Silicon       | ppm    | 2            | <br> |  |
| Sodium        | ppm    | <b></b>      | <br> |  |
| Potassium     | ppm    | ■0           | <br> |  |
| WEAR METALS   |        |              |      |  |
| PQ            |        | <b>■</b> 19  | <br> |  |
| rq<br>Iron    | ppm    | ■ 19<br>■ 17 | <br> |  |
| Copper        | ppm    | 1            | <br> |  |
| Lead          | ppm    | 0            | <br> |  |
| Tin           | ppm    | 0            | <br> |  |
| Aluminum      | ppm    | 0            | <br> |  |
| Chromium      | ppm    | <b>0</b>     | <br> |  |
| Molybdenum    | ppm    | 0            | <br> |  |
| Nickel        | ppm    | ■0           | <br> |  |
| Titanium      | ppm    | <1           | <br> |  |
| Silver        | ppm    | 0            | <br> |  |
| Manganese     | ppm    | o            | <br> |  |
| Vanadium      | ppm    | 0            | <br> |  |
|               | PPIII  |              |      |  |
| ADDITIVES     |        |              |      |  |
| Calcium       | ppm    | <b>0</b>     | <br> |  |
| Magnesium     | ppm    | <b>■</b> 0   | <br> |  |
| Zinc          | ppm    | <b>0</b>     | <br> |  |
| Phosphorus    | ppm    | <b>1261</b>  | <br> |  |
| Barium        | ppm    | <b>0</b>     | <br> |  |
| Boron         | ppm    | ■375         | <br> |  |
|               |        |              |      |  |