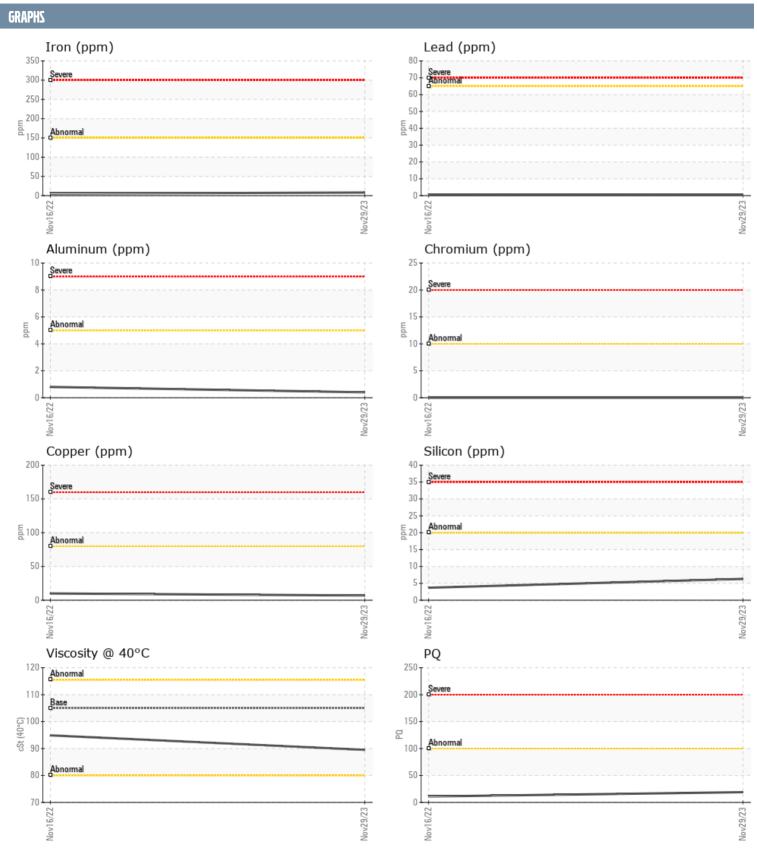

## RONALD SILVIA 505833 ZF 20053092 - INBOARD - STARBOARD GEARBOX

Sample No: VPA050616

Oil Type: CHEVRON DELO 400 SAE 30

| CAMPIE INFORM | ATION |               |             |      |
|---------------|-------|---------------|-------------|------|
| SAMPLE INFORM | ATION |               |             |      |
| Sample Number |       | VPA050616     | VPA041042   | <br> |
| Sample Date   |       | 29 Nov 2023   | 16 Nov 2022 | <br> |
| Machine Hours |       | 2197          | 2034        | <br> |
| Oil Hours     |       | 200           | 200         | <br> |
| Oil Changed   |       | Changed       | Changed     | <br> |
| Sample Status |       | NORMAL        | NORMAL      | <br> |
| OIL CONDITION |       |               |             |      |
| Visc @ 40°C   | cSt   | ■89.5         | □94.9       | <br> |
| CONTAMINATION |       |               |             |      |
| Water         | %     | NEG           | NEG         | <br> |
| Silicon       | ppm   | <b>6</b>      | <b>4</b>    | <br> |
| Sodium        | ppm   | <b>1</b>      | ■0          | <br> |
| Potassium     | ppm   | ■0            | 0           | <br> |
| WEAR METALS   |       |               |             |      |
| PQ            |       | <b>■</b> 19   | <b>1</b> 1  | <br> |
| Iron          | ppm   | <br>8         | 5           | <br> |
| Copper        | ppm   | <b>7</b>      | <b>1</b> 0  | <br> |
| Lead          | ppm   | <b>-&lt;1</b> | <b>-</b> <1 | <br> |
| Tin           | ppm   | <b>0</b>      | <b>0</b>    | <br> |
| Aluminum      | ppm   | <b>-&lt;1</b> | <b>-</b> <1 | <br> |
| Chromium      | ppm   | <b>0</b>      | <b>0</b>    | <br> |
| Molybdenum    | ppm   | <b>■</b> 50   | <b>6</b> 1  | <br> |
| Nickel        | ppm   | <b>0</b>      | <b>0</b>    | <br> |
| Titanium      | ppm   | <1            | 0           | <br> |
| Silver        | ppm   | 0             | 0           | <br> |
| Manganese     | ppm   | <b>■</b> <1   | <u> </u>    | <br> |
| Vanadium      | ppm   | <1            | 0           | <br> |
| ZAVITIDDA     |       |               |             |      |
| Calcium       | ppm   | ■3406         | <b>2718</b> | <br> |
| Magnesium     | ppm   | 5             | 51          | <br> |
| Zinc          | ppm   | <b>1020</b>   | ■909        | <br> |
| Phosphorus    | ppm   | ■888          | ■875        | <br> |
| Barium        | ppm   | <b>0</b>      | <b>0</b>    | <br> |
| Boron         | ppm   | <b>438</b>    | ■196        | <br> |

## Diagnosis

Resample at the next service interval to monitor. All component wear rates are normal. There is no indication of any contamination in the oil. The condition of the oil is acceptable for the time in service.