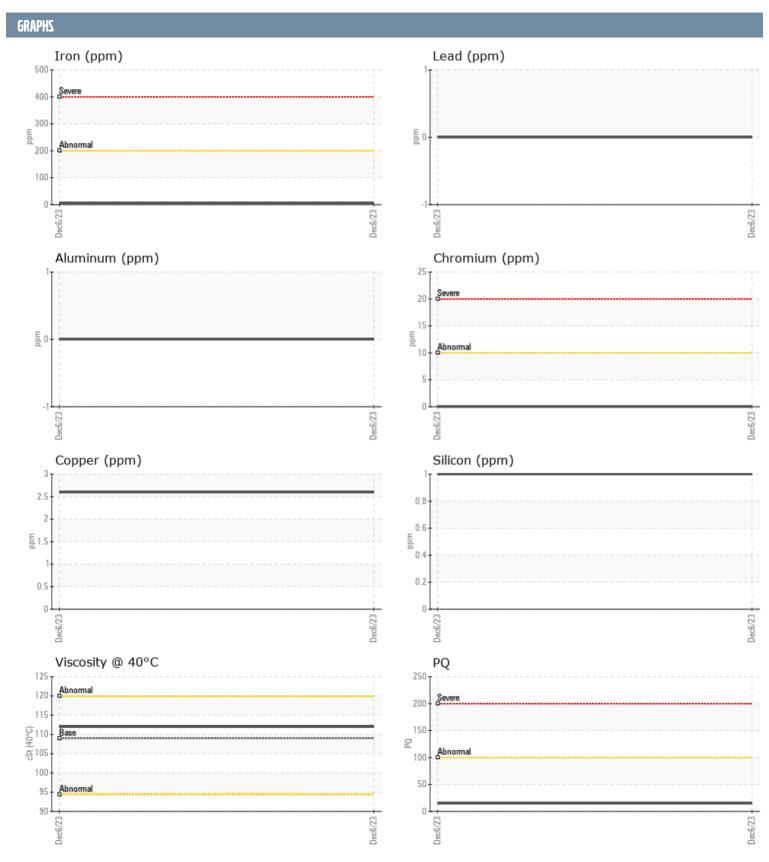

## 3950004972 - STARBOARD IPS

Sample No: VPA050983

**Oil Type:** GEAR OIL SAE 75W90

| SAMPLE INFORM | AATION |                                         |   |      |
|---------------|--------|-----------------------------------------|---|------|
| Sample Number |        | VPA050983                               |   | <br> |
| Sample Date   |        | 06 Dec 2023                             |   | <br> |
| Machine Hours |        | 333                                     |   | <br> |
| Oil Hours     |        | 0                                       |   | <br> |
| Oil Changed   |        | N/A                                     |   | <br> |
| Sample Status |        | NORMAL                                  |   | <br> |
|               | _      | ,,,,,,,,,,,,,,,,,,,,,,,,,,,,,,,,,,,,,,, | _ |      |
| OIL CONDITION |        |                                         |   |      |
| Visc @ 40°C   | cSt    | <b>112</b>                              |   | <br> |
| CONTAMINATIO  | N      |                                         |   |      |
| Water         | %      | NEG                                     |   | <br> |
| Silicon       | ppm    | 1                                       |   | <br> |
| Sodium        | ppm    | <b>1</b>                                |   | <br> |
| Potassium     | ppm    | <b>■</b> 0                              |   | <br> |
| WEAR METALS   |        |                                         |   |      |
| PQ            |        | <b>15</b>                               |   | <br> |
| Iron          | ppm    | <b>6</b>                                |   | <br> |
| Copper        | ppm    | 3                                       |   | <br> |
| Lead          | ppm    | 0                                       |   | <br> |
| Tin           | ppm    | 0                                       |   | <br> |
| Aluminum      | ppm    | 0                                       |   | <br> |
| Chromium      | ppm    | ■0                                      |   | <br> |
| Molybdenum    | ppm    | <b>■</b> 0                              |   | <br> |
| Nickel        | ppm    | ■0                                      |   | <br> |
| Titanium      | ppm    | <1                                      |   | <br> |
| Silver        | ppm    | 0                                       |   | <br> |
| Manganese     | ppm    | <b>■&lt;1</b>                           |   | <br> |
| Vanadium      | ppm    | 0                                       |   | <br> |
| ADDITIVES     |        |                                         |   |      |
| Calcium       | ppm    | ■0                                      |   | <br> |
| Magnesium     | ppm    | ■0                                      |   | <br> |
| Zinc          | ppm    | <b>□</b> 0                              |   | <br> |
| Phosphorus    | ppm    | <b>1154</b>                             |   | <br> |
| Barium        | ppm    | <b>□</b> 0                              |   | <br> |
| Boron         | ppm    | ■368                                    |   | <br> |
|               |        |                                         |   |      |

## Diagnosis

Resample at the next service interval to monitor. All component wear rates are normal. There is no indication of any contamination in the oil. The condition of the oil is acceptable for the time in service.