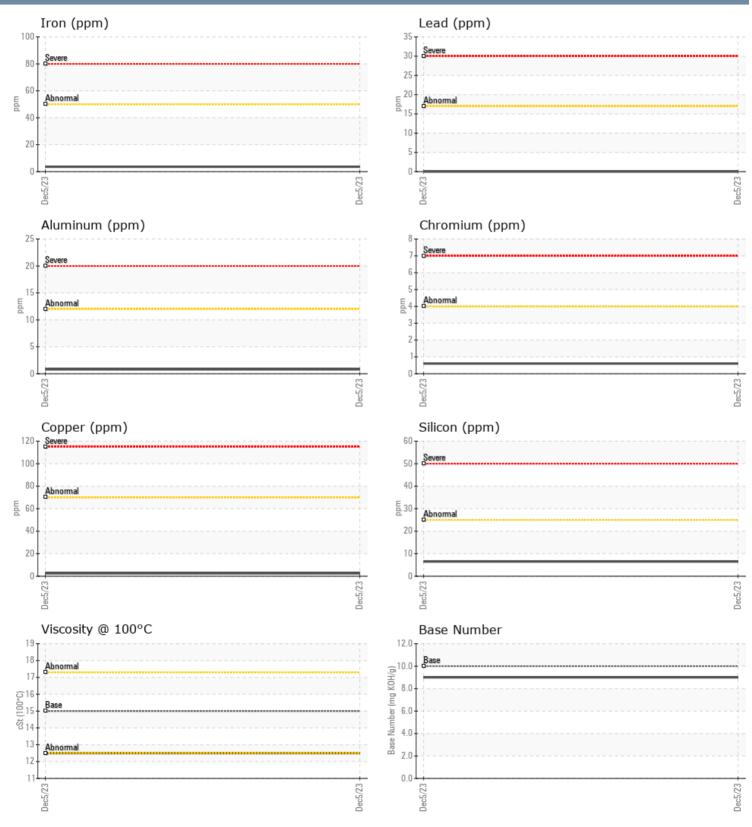

### WAPLES ONAN/CUMMINS C120317516 - GENSET

Sample No: VPA021916

Oil Type: VOLVO ULTRA DIESEL ENGINE OIL 15W40 VDS-3

| Sample Number    |          | VPA021916   | <br> |  |
|------------------|----------|-------------|------|--|
| Sample Date      |          | 05 Dec 2023 | <br> |  |
| Machine Hours    |          | 1298        | <br> |  |
| Oil Hours        |          | 0           | <br> |  |
| Oil Changed      |          | Changed     | <br> |  |
| Sample Status    |          | NORMAL      | <br> |  |
| OIL CONDITION    |          |             |      |  |
|                  | <u> </u> | - 40 5      |      |  |
| Visc @ 100°C     | cSt      | 12.5        | <br> |  |
| Base Number (BN) | mg KOH/g | 9.0         | <br> |  |
| Oxidation (PA)   | %        | 58          | <br> |  |
| CONTAMINATION    |          |             |      |  |
| Water            | %        | NEG         | <br> |  |
| Soot %           | %        | 0.1         | <br> |  |
| Nitration (PA)   | %        | 51          | <br> |  |
| Sulfation (PA)   | %        | 50          | <br> |  |
| Glycol           | %        | NEG         | <br> |  |
| Fuel             | %        | <1.0        | <br> |  |
| Silicon          | ppm      | 6           | <br> |  |
| Sodium           | ppm      | <b>4</b>    | <br> |  |
| Potassium        | ppm      | <b></b> <1  | <br> |  |
| WEAR METALS      |          |             |      |  |
| Iron             | ppm      | 4           | <br> |  |
| Copper           | ppm      | 2           | <br> |  |
| Lead             | ppm      | 0           | <br> |  |
| Tin              | ppm      | 0           | <br> |  |
| Aluminum         | ppm      | <b>□</b> <1 | <br> |  |
| Chromium         | ppm      | □ <1        | <br> |  |
| Molybdenum       | ppm      | 55          | <br> |  |
| Nickel           | ppm      | 0           | <br> |  |
| Titanium         | ppm      | 0           | <br> |  |
| Silver           | ppm      |             | <br> |  |
| Manganese        | ppm      | □ <1        | <br> |  |
| Vanadium         | ppm      | 0           | <br> |  |
| ADDITIVES        |          |             |      |  |
| Calcium          | ppm      | <b>1041</b> | <br> |  |
| Magnesium        | ppm      | 927         | <br> |  |
| Zinc             | ppm      | 1255        | <br> |  |
| Phosphorus       | ppm      | 1255        | <br> |  |
|                  | ppm      |             | <br> |  |
| Barium           | nnm      |             |      |  |

#### Diagnosis

Resample at the next service interval to monitor.All component wear rates are normal. There is no indication of any contamination in the oil. The BN result indicates that there is suitable alkalinity remaining in the oil. The condition of the oil is acceptable for the time in service.

#### GRAPHS

Contact/Location: Service Manager - VP1298996