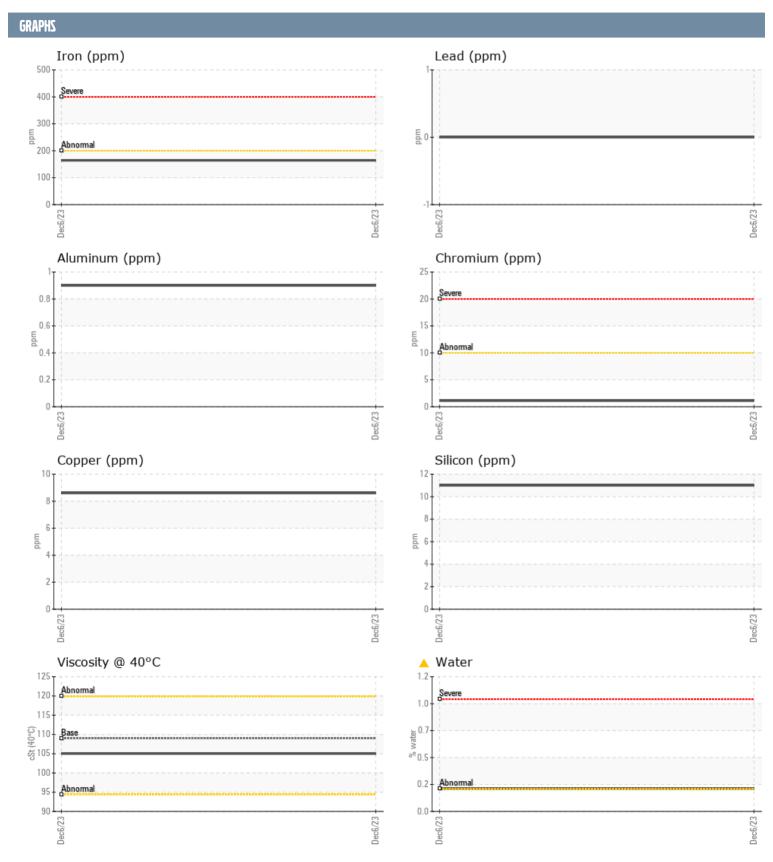

## LEHRMAN VOLVO PENTA 39400020138 - STARBOARD IPS

Sample No: VPA021952

**Oil Type:** GEAR OIL SAE 75W90

| SAMPLE INFORM | ΙΔΤΙΛΝ |                |      |  |
|---------------|--------|----------------|------|--|
|               | INTION |                |      |  |
| Sample Number |        | VPA021952      | <br> |  |
| Sample Date   |        | 06 Dec 2023    | <br> |  |
| Machine Hours |        | 0              | <br> |  |
| Oil Hours     |        | 0              | <br> |  |
| Oil Changed   |        | Changed        | <br> |  |
| Sample Status |        | ABNORMAL       | <br> |  |
| OIL CONDITION |        |                |      |  |
| Visc @ 40°C   | cSt    | <b>105</b>     | <br> |  |
| CONTAMINATION | N      |                |      |  |
| Water         | %      | <b>△</b> 0.203 | <br> |  |
| Silicon       | ppm    | 11             | <br> |  |
| Sodium        | ppm    | ■4             | <br> |  |
| Potassium     | ppm    | ■0             | <br> |  |
| WEAR METALS   |        |                |      |  |
| PQ            |        | ■34            | <br> |  |
| Iron          | ppm    | <b>164</b>     | <br> |  |
| Copper        | ppm    | 9              | <br> |  |
| Lead          | ppm    | 0              | <br> |  |
| Tin           | ppm    | 0              | <br> |  |
| Aluminum      | ppm    | <1             | <br> |  |
| Chromium      | ppm    | <b>1</b>       | <br> |  |
| Molybdenum    | ppm    | <b>■</b> 0     | <br> |  |
| Nickel        | ppm    | <b>■&lt;1</b>  | <br> |  |
| Titanium      | ppm    | 0              | <br> |  |
| Silver        | ppm    | 0              | <br> |  |
| Manganese     | ppm    | <b>2</b>       | <br> |  |
| Vanadium      | ppm    | 0              | <br> |  |
| ADDITIVES     |        |                |      |  |
| Calcium       | ppm    | <b>1</b> 6     | <br> |  |
| Magnesium     | ppm    | <b>■</b> 15    | <br> |  |
| Zinc          | ppm    | <b>■</b> 12    | <br> |  |
| Phosphorus    | ppm    | 1492           | <br> |  |
| Barium        | ppm    | <b>0</b>       | <br> |  |
| Boron         | ppm    | <b>■</b> 312   | <br> |  |
| 201011        | PPIII  |                |      |  |

## Diagnosis

The oil change at the time of sampling has been noted. Resample at the next service interval to monitor.All component wear rates are normal. There is a light concentration of water present in the oil. The condition of the oil is acceptable for the time in service.