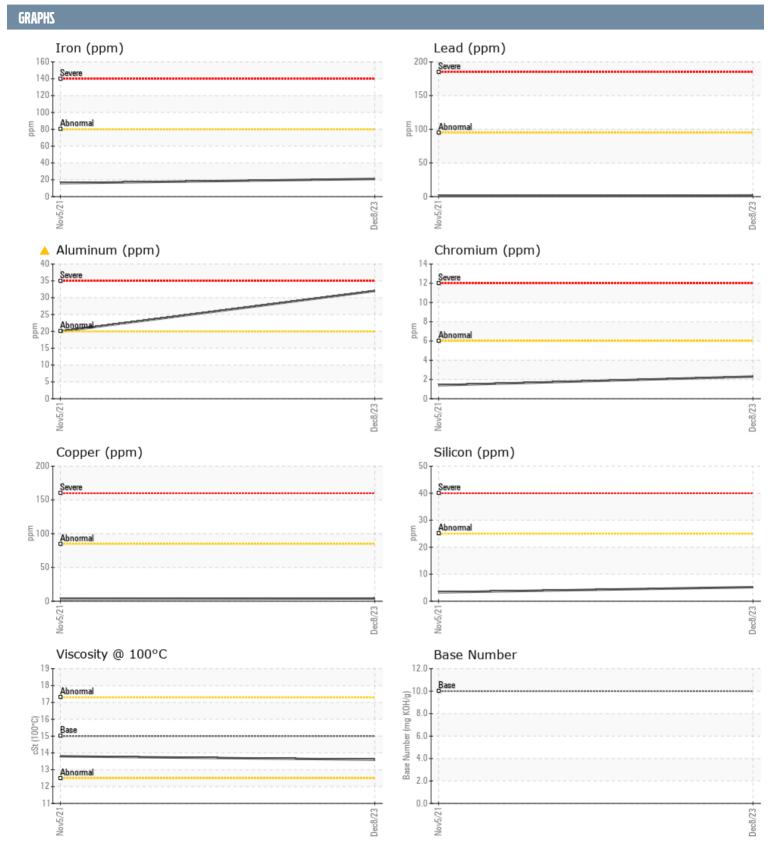

## Diagnosis

314 LEGION AVE

No corrective action is recommended at this time. Oil and filter change at the time of sampling has been noted. Resample at the next service interval to monitor. The aluminum level is marginal. All other component wear rates are normal. There is no indication of any contamination in the oil. The BN result indicates that there is suitable alkalinity remaining in the oil. The condition of the oil is suitable for further service.