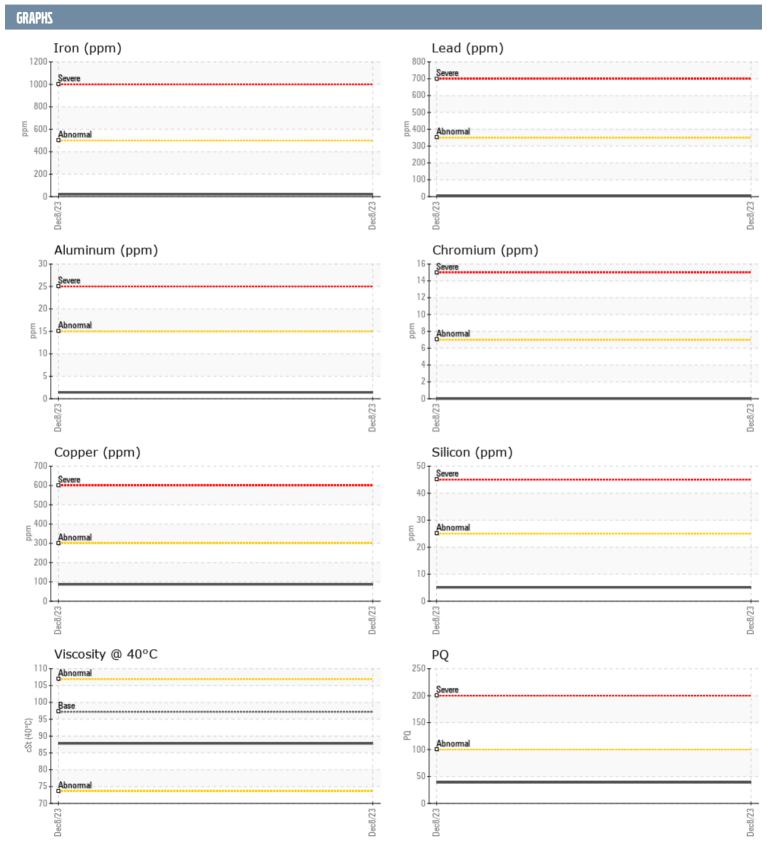

## SOFTAIL VOLVO PENTA 20372703 - CENTER TRANSMISSION

Sample No: VPA021907

Oil Type: VOLVO SUPER TRANSMISSION OIL SAE 30

| SAMPLE INFORMA | 111011 |               |      |  |
|----------------|--------|---------------|------|--|
|                |        |               |      |  |
| Sample Number  |        | VPA021907     | <br> |  |
| Sample Date    |        | 08 Dec 2023   | <br> |  |
| Machine Hours  |        | 179           | <br> |  |
| Oil Hours      |        | 0             | <br> |  |
| Oil Changed    |        | Changed       | <br> |  |
| Sample Status  |        | NORMAL        | <br> |  |
| OIL CONDITION  |        |               |      |  |
| Visc @ 40°C    | cSt    | ■87.8         | <br> |  |
| CONTAMINATION  |        |               |      |  |
| Water          | %      | NEG           | <br> |  |
| Silicon        | ppm    | <b>5</b>      | <br> |  |
| Sodium         | ppm    | <b>2</b>      | <br> |  |
| Potassium      | ppm    | ■0            | <br> |  |
| WEAR METALS    |        |               |      |  |
| PQ             |        | <b>■39</b>    | <br> |  |
| Iron           | ppm    | <b>20</b>     | <br> |  |
| Copper         | ppm    | <b>87</b>     | <br> |  |
| Lead           | ppm    | <b>4</b>      | <br> |  |
| Tin            | ppm    | <b>4</b>      | <br> |  |
| Aluminum       | ppm    | <b>1</b>      | <br> |  |
| Chromium       | ppm    | <b>0</b>      | <br> |  |
| Molybdenum     | ppm    | <b>101</b>    | <br> |  |
| Nickel         | ppm    | <b>0</b>      | <br> |  |
| Titanium       | ppm    | 0             | <br> |  |
| Silver         | ppm    | 0             | <br> |  |
| Manganese      | ppm    | <b>■&lt;1</b> | <br> |  |
| Vanadium       | ppm    | 0             | <br> |  |
| ADDITIVES      |        |               |      |  |
| Calcium        | ppm    | <b>2337</b>   | <br> |  |
| Magnesium      | ppm    | <b>116</b>    | <br> |  |
| Zinc           | ppm    | <b>1081</b>   | <br> |  |
| Phosphorus     | ppm    | <b>1020</b>   | <br> |  |
| Barium         | ppm    | <b>0</b>      | <br> |  |
| Boron          | ppm    | <b>42</b>     | <br> |  |

## Diagnosis

Resample at the next service interval to monitor. All component wear rates are normal. There is no indication of any contamination in the oil. The condition of the oil is acceptable for the time in service.