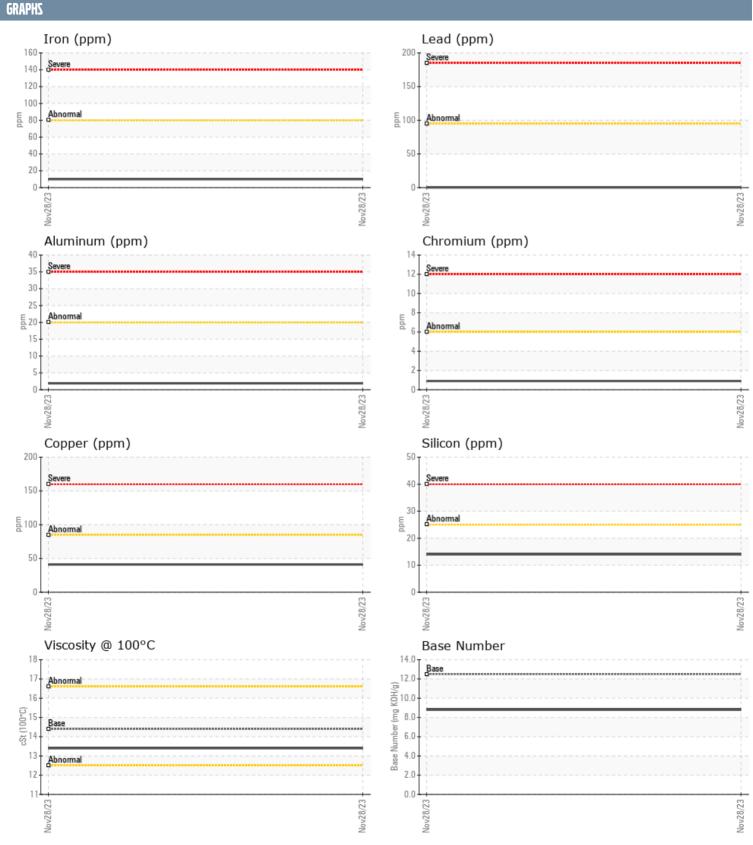

## WARREN LUETH 1172 VOLVO PENTA 7008533077 - STARBOARD DIESEL ENGINE

Sample No: VPA055234

Oil Type: CHEVRON DELO 400 MULTIGRADE 15W40

|                   |          |             | <br> |  |
|-------------------|----------|-------------|------|--|
| SAMPLE INFORMAT   | TION     |             |      |  |
| Sample Number     |          | VPA055234   | <br> |  |
| Sample Date       |          | 28 Nov 2023 | <br> |  |
| Machine Hours     |          | 161         | <br> |  |
| Oil Hours         |          | 0           | <br> |  |
| Oil Changed       |          | Changed     | <br> |  |
| Sample Status     |          | NORMAL      | <br> |  |
| OIL CONDITION     |          |             |      |  |
|                   |          |             |      |  |
| Visc @ 100°C      | cSt      | ■13.4       | <br> |  |
| Base Number (BN)  | mg KOH/g | ■8.8        | <br> |  |
| Oxidation (PA)    | %        | 51          | <br> |  |
| CONTAMINATION     |          |             |      |  |
| Water             | %        | NEG         | <br> |  |
| Soot %            | %        | <b>■0.2</b> | <br> |  |
| Nitration (PA)    | %        | 59          | <br> |  |
| Sulfation (PA)    | %        | 50          | <br> |  |
| Glycol            | %        | NEG         | <br> |  |
| Fuel              | %        | <1.0        | <br> |  |
| Silicon           | ppm      | ■14         | <br> |  |
| Sodium            | ppm      | <u> </u>    | <br> |  |
| Potassium         | ppm      | <b>4</b>    | <br> |  |
| WEAR METALS       |          |             |      |  |
| MTVII IIIT I VITZ |          |             |      |  |
| Iron              | ppm      | <b>10</b>   | <br> |  |
| Copper            | ppm      | <b>41</b>   | <br> |  |
| Lead              | ppm      | <b>■</b> <1 | <br> |  |
| Tin               | ppm      | <b>■</b> <1 | <br> |  |
| Aluminum          | ppm      | <b>2</b>    | <br> |  |
| Chromium          | ppm      | <b>■</b> <1 | <br> |  |
| Molybdenum        | ppm      | 11          | <br> |  |
| Nickel            | ppm      | <b>4</b>    | <br> |  |
| Titanium          | ppm      | <b>■</b> <1 | <br> |  |
| Silver            | ppm      | ■0          | <br> |  |
| Manganese         | ppm      | <b>■</b> <1 | <br> |  |
| Vanadium          | ppm      | <1          | <br> |  |
| ADDITIVES         |          |             |      |  |
| Calcium           | ppm      | <b>1422</b> | <br> |  |
| Magnesium         | ppm      |             | <br> |  |
| Zinc              | ppm      | <b>921</b>  | <br> |  |
| Phosphorus        | ppm      | ■807        | <br> |  |
| Barium            | ppm      | <b>11</b>   | <br> |  |
| Boron             | ppm      | <b>105</b>  | <br> |  |

## Diagnosis

Resample at the next service interval to monitor. All component wear rates are normal. There is no indication of any contamination in the oil. The BN result indicates that there is suitable alkalinity remaining in the oil. The condition of the oil is acceptable for the time in service.