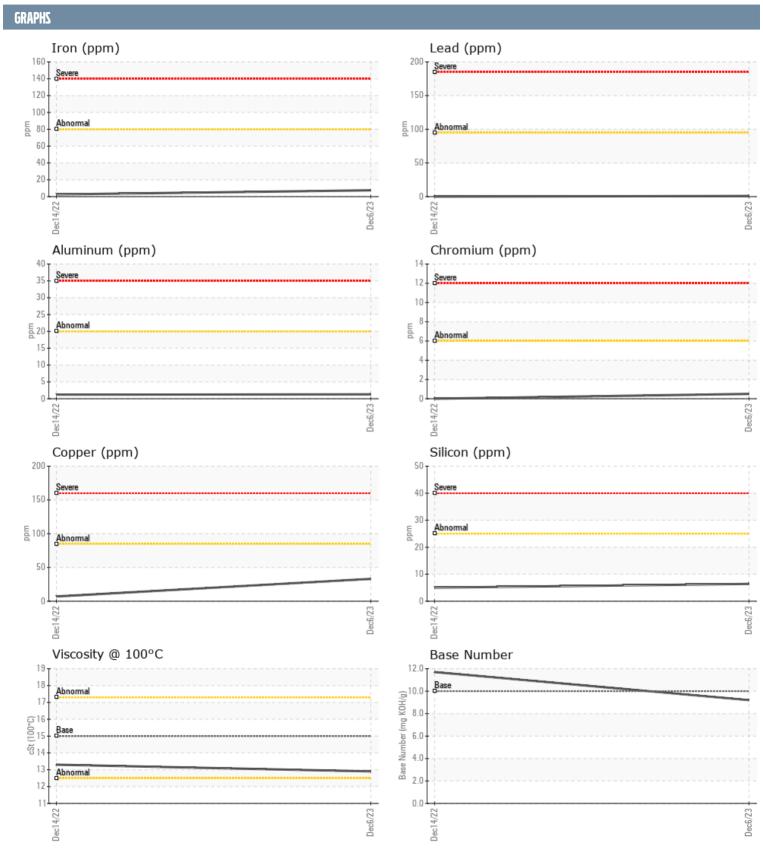

## WERRLEIR 23-2783 VOLVO PENTA 7011381382 - PORT DIESEL ENGINE

Sample No: VPA058542

Oil Type: VOLVO ULTRA DIESEL ENGINE OIL 15W40 VDS-3

| SAMPLE INFORMAT  | TION       |               |               |   |   |
|------------------|------------|---------------|---------------|---|---|
| Sample Number    |            | VPA058542     | VPA031057     |   |   |
| Sample Date      |            | 06 Dec 2023   | 14 Dec 2022   |   |   |
| Machine Hours    |            | 973           | 867           |   |   |
| Oil Hours        |            | 130           | 830           |   |   |
| Oil Changed      |            | Changed       | N/A           |   |   |
| Sample Status    |            | NORMAL        | NORMAL        |   |   |
|                  |            | HORWAL        | TVORTIVIAL    | _ | _ |
| OIL CONDITION    |            |               |               |   |   |
| Visc @ 100°C     | cSt        | <b>12.9</b>   | ■13.3         |   |   |
| Base Number (BN) | mg KOH/g   | ■9.2          | <b>11.7</b>   |   |   |
| Oxidation (PA)   | %          | 61            | 84            |   |   |
| CONTAMINATION    |            |               |               |   |   |
| Water            | %          | NEG           | NEG           |   |   |
| Soot %           | %          | <b>■0.4</b>   | <b>11</b>     |   |   |
| Nitration (PA)   | %          | 58            | 63            |   |   |
| Sulfation (PA)   | %          | 55            | 68            |   |   |
| Glycol           | %          | NEG           | NEG           |   |   |
| Fuel             | %          | <1.0          | <1.0          |   |   |
| Silicon          |            | ■6            | □5            |   |   |
| Sodium           | ppm        | ■0            | 0             |   |   |
| Potassium        | ppm<br>ppm | <b>■</b> 2    | 2             |   |   |
|                  | ррпп       |               |               |   |   |
| WEAR METALS      |            |               |               |   |   |
| Iron             | ppm        | ■8            | <b>■</b> 3    |   |   |
| Copper           | ppm        | ■33           | <b>7</b>      |   |   |
| Lead             | ppm        | <b></b>       | <b>0</b>      |   |   |
| Tin              | ppm        | <b>1</b>      | <b>-</b> <1   |   |   |
| Aluminum         | ppm        | <b>1</b>      | <b>1</b>      |   |   |
| Chromium         | ppm        | <b>■&lt;1</b> | <b>0</b>      |   |   |
| Molybdenum       | ppm        | <b>55</b>     | <b>5</b> 6    |   |   |
| Nickel           | ppm        | <b>1</b>      | □0            |   |   |
| Titanium         | ppm        | <b>-</b> <1   | <u> </u>      |   |   |
| Silver           | ppm        | ■0            | <u> </u>      |   |   |
| Manganese        | ppm        | <b>■</b> <1   | <b></b>       |   |   |
| Vanadium         | ppm        | 0             | 0             |   |   |
| ADDITIVES        |            |               |               |   |   |
| Calcium          | ppm        | <b>1141</b>   | <b>□</b> 1233 |   |   |
| Magnesium        | ppm        | <b>852</b>    | 827           |   |   |
| Zinc             | ppm        | <b>1199</b>   | □ 1226        |   |   |
| Phosphorus       | ppm        | 990           | 1061          |   |   |
| Barium           | ppm        | <b>11</b>     | <b>□</b> 0    |   |   |
| Boron            |            | <b>1</b> 10   | 17            |   |   |
| DOTOTI           | ppm        | 10            | 17            |   |   |

## Diagnosis

Resample at the next service interval to monitor. All component wear rates are normal. There is no indication of any contamination in the oil. The BN result indicates that there is suitable alkalinity remaining in the oil. The condition of the oil is acceptable for the time in service.