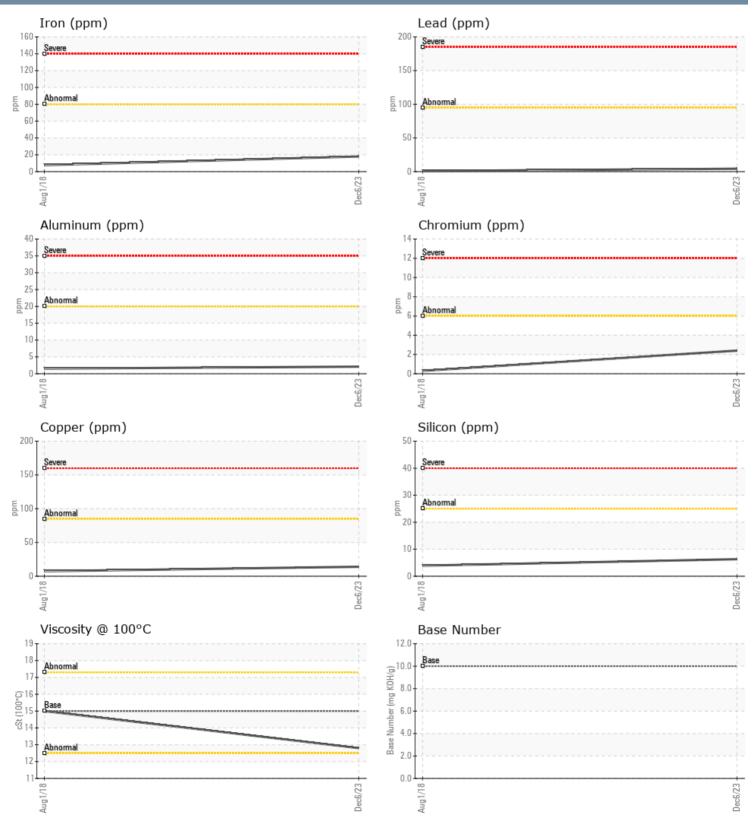

#### iagnosis

esample at the next service interval monitor.All component wear rates e normal. There is no indication of ny contamination in the oil. The BN sult indicates that there is suitable kalinity remaining in the oil. The ondition of the oil is acceptable for e time in service.

#### GRAPHS

Report Id: VP153685 [WUSCAR] 06033030 (Generated: 12/15/2023 20:23:31) Rev: 1

Contact/Location: Ronda Bolinger - VP153685