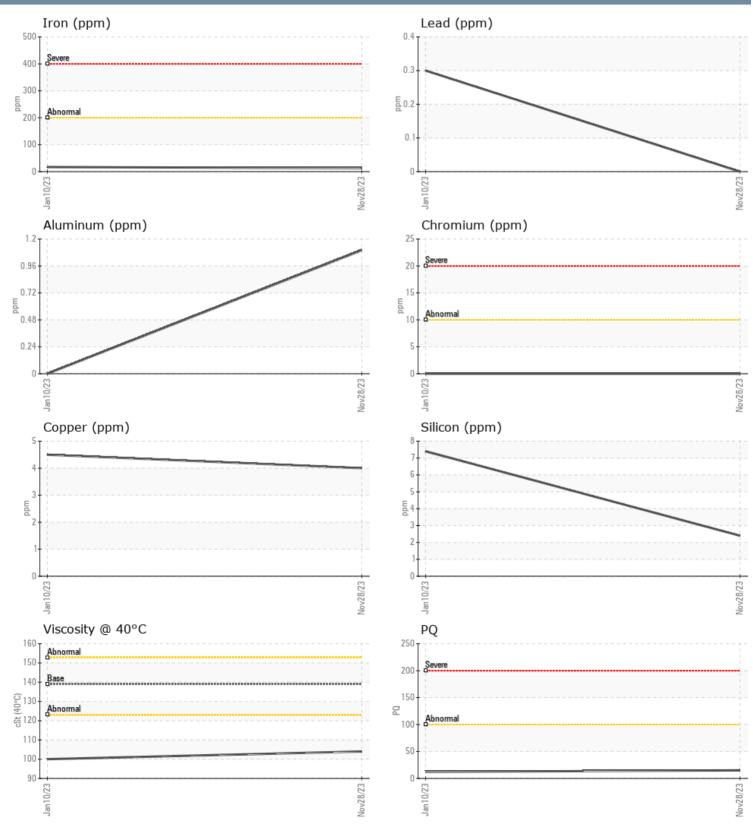

## WARREN LUETT 1172 VOLVO PENTA 3950008030 - STARBOARD IPS

Sample No: VPA055284

Oil Type: VOLVO PREMIUM GEAR OIL 80W-90 GL-5

| Sample Number                             |     | VPA055284    | VPA047700   | <br>                | BELLINGHAM YACHT SALE                          |
|-------------------------------------------|-----|--------------|-------------|---------------------|------------------------------------------------|
| Sample Date                               |     | 28 Nov 2023  | 10 Jan 2023 | <br>                | 1801 ROEDER AVE, SU                            |
| Machine Hours                             |     | 161          | 0           | <br>                | BELLINGHAM, WA                                 |
| Oil Hours<br>Oil Changed<br>Sample Status | N/A | 0            |             |                     | US 98225                                       |
|                                           |     | N/A          | <br>        | Contact: MATT CLARK |                                                |
|                                           |     | NORMAL       | NORMAL      | <br>                | service@bellinghamya                           |
| OIL CONDITION                             |     |              |             |                     | T:                                             |
| Visc @ 40°C                               | cSt | <b>104</b>   | 100         | <br>                | F:                                             |
| CONTAMINATION                             |     |              |             |                     | Diagnosis                                      |
| Water                                     | %   | NEG          | NEG         | <br>                | Resample at the next                           |
| Silicon                                   | ppm | 2            | 7           | <br>                | to monitor.All compo<br>are normal. There is r |
| Sodium                                    | ppm | 0            | 2           | <br>                | any contamination in                           |
| Potassium                                 | ppm | 4            | 10          | <br>                | oil type. The conditio                         |
| WEAR METALS                               |     |              |             |                     | acceptable for the tir                         |
| PQ                                        |     | 15           | 12          | <br>                |                                                |
| ron                                       | ppm | <b>1</b> 3   | 17          | <br>                |                                                |
| Copper                                    | ppm | 4            | 4           | <br>                |                                                |
| Lead                                      | ppm | 0            | <1          | <br>                |                                                |
| Tin                                       | ppm | 0            | 0           | <br>                |                                                |
| Aluminum                                  | ppm | 1            | 0           | <br>                |                                                |
| Chromium                                  | ppm | 0            | 0           | <br>                |                                                |
| Molybdenum                                | ppm | 0            | 0           | <br>                |                                                |
| Nickel                                    | ppm | 0            | 0           | <br>                |                                                |
| Titanium                                  | ppm | 0            | 0           | <br>                |                                                |
| Silver                                    | ppm | 0            | 0           | <br>                |                                                |
| Manganese                                 | ppm | <b>  </b> <1 | 4           | <br>                |                                                |
| Vanadium                                  | ppm | 0            | 0           | <br>                |                                                |
| ADDITIVES                                 |     |              |             |                     |                                                |
| Calcium                                   | ppm | <b>40</b>    | 56          | <br>                |                                                |
| Magnesium                                 | ppm | <b>194</b>   | 905         | <br>                |                                                |
| Zinc                                      | ppm | 2            | 5           | <br>                |                                                |
| Phosphorus                                | ppm | <b>1544</b>  | 1619        | <br>                |                                                |
| Barium                                    | ppm | 0            | 0           | <br>                |                                                |
| Boron                                     | ppm | 396          | 592         | <br>                |                                                |

## GRAPHS

Report Id: VP255663 [WUSCAR] 06033762 (Generated: 12/17/2023 13:36:56) Rev: 1

Contact/Location: MATT CLARK - VP255663