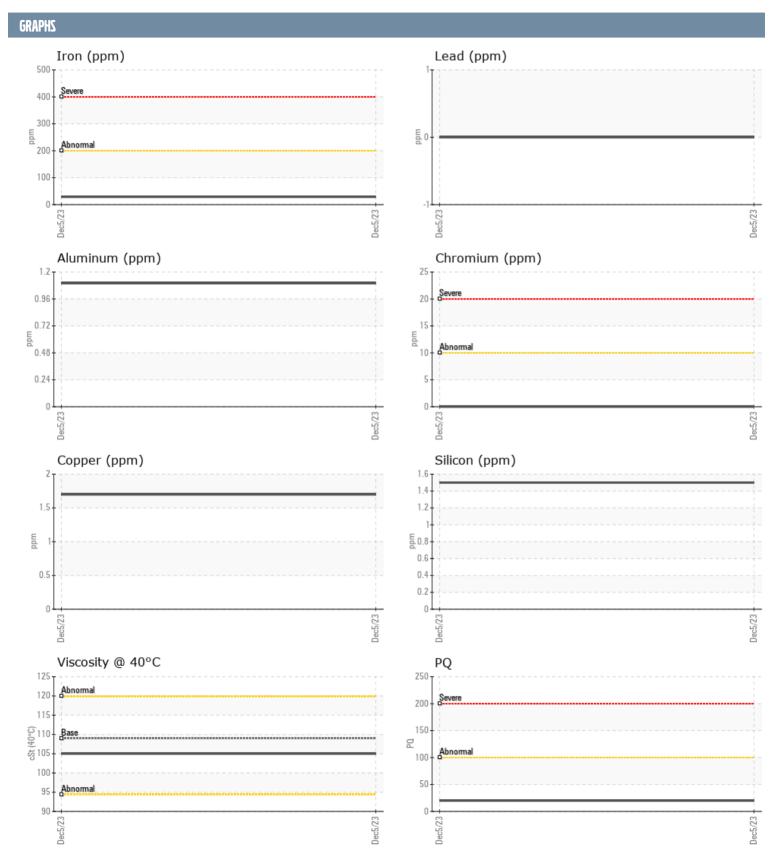

## AG MOXIE AG MOXIE VOLVO PENTA 3950006199 - PORT IPS

Sample No: VPA036165

Oil Type: **GEAR OIL SAE 75W90** 

| SAMPLE INFORM | IATION |                                         |   |   |  |
|---------------|--------|-----------------------------------------|---|---|--|
| Sample Number |        | VPA036165                               |   |   |  |
| Sample Date   |        | 05 Dec 2023                             |   |   |  |
| Machine Hours |        | 377                                     |   |   |  |
| Oil Hours     |        | 0                                       |   |   |  |
| Oil Changed   |        | Changed                                 |   |   |  |
| Sample Status |        | NORMAL                                  |   |   |  |
|               | _      | , , , , , , , , , , , , , , , , , , , , | _ | _ |  |
| OIL CONDITION |        |                                         |   |   |  |
| Visc @ 40°C   | cSt    | <b>105</b>                              |   |   |  |
| CONTAMINATION | 1      |                                         |   |   |  |
| Water         | %      | NEG                                     |   |   |  |
| Silicon       | ppm    | 2                                       |   |   |  |
| Sodium        | ppm    | <b>-</b> <1                             |   |   |  |
| Potassium     | ppm    | <b>■</b> 3                              |   |   |  |
| WEAR METALS   |        |                                         |   |   |  |
| PQ            |        | <b>20</b>                               |   |   |  |
| Iron          | ppm    | <b>■29</b>                              |   |   |  |
| Copper        | ppm    | 2                                       |   |   |  |
| Lead          | ppm    | 0                                       |   |   |  |
| Tin           | ppm    | 0                                       |   |   |  |
| Aluminum      | ppm    | 1                                       |   |   |  |
| Chromium      | ppm    | <b>0</b>                                |   |   |  |
| Molybdenum    | ppm    | <b>■&lt;1</b>                           |   |   |  |
| Nickel        | ppm    | <b>0</b>                                |   |   |  |
| Titanium      | ppm    | 0                                       |   |   |  |
| Silver        | ppm    | 0                                       |   |   |  |
| Manganese     | ppm    | <b>2</b>                                |   |   |  |
| Vanadium      | ppm    | 0                                       |   |   |  |
| ADDITIVES     |        |                                         |   |   |  |
| Calcium       | ppm    | <b>■</b> 34                             |   |   |  |
| Magnesium     | ppm    | 43                                      |   |   |  |
| Zinc          | ppm    | <b>□</b> 0                              |   |   |  |
| Phosphorus    | ppm    | <b>1467</b>                             |   |   |  |
| Barium        | ppm    | ■0                                      |   |   |  |
| Boron         | ppm    | <b>■</b> 355                            |   |   |  |
|               |        |                                         |   |   |  |

## Diagnosis

Resample at the next service interval to monitor.All component wear rates are normal. There is no indication of any contamination in the oil. The condition of the oil is acceptable for the time in service.