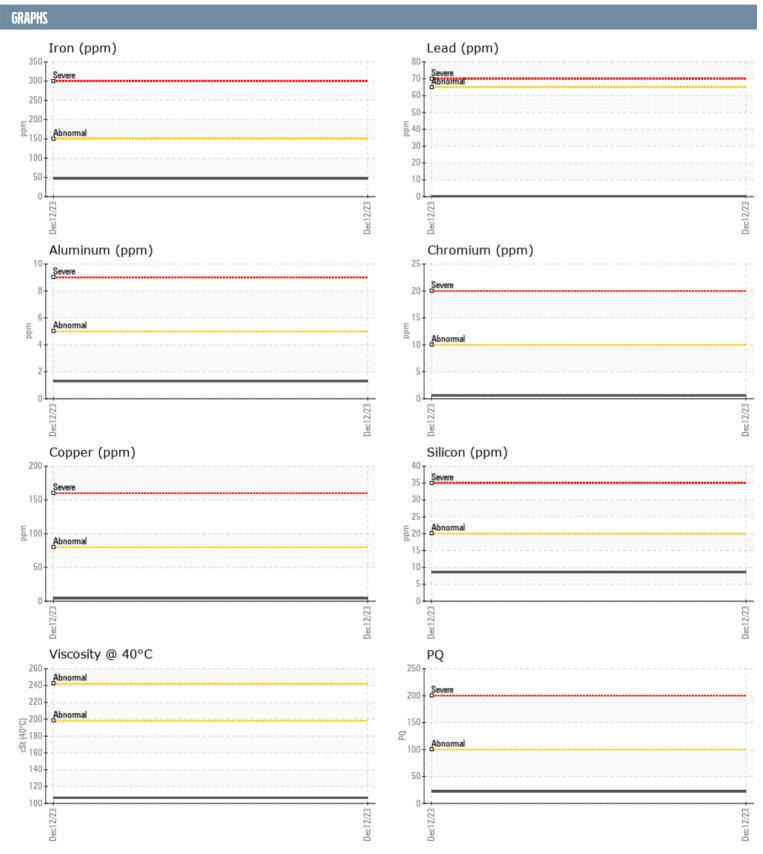

## NOTORIOUS VOLVO PENTA NOTORIOUS (S/N NOT GIVEN) - CENTER GEARBOX

Sample No: VPA06033981
Oil Type: NOT GIVEN

| SAMPLE INFORM | ATION |               |      |  |
|---------------|-------|---------------|------|--|
| SAMPLE INFURM | ATIUN |               |      |  |
| Sample Number |       | VPA06033981   | <br> |  |
| Sample Date   |       | 12 Dec 2023   | <br> |  |
| Machine Hours |       | 0             | <br> |  |
| Oil Hours     |       | 0             | <br> |  |
| Oil Changed   |       | N/A           | <br> |  |
| Sample Status |       | NORMAL        | <br> |  |
| OIL CONDITION |       |               |      |  |
| Visc @ 40°C   | cSt   | <b>106.7</b>  | <br> |  |
| CONTAMINATION |       |               |      |  |
| Water         | %     | NEG           | <br> |  |
| Silicon       | ppm   | <b>■</b> 9    | <br> |  |
| Sodium        | ppm   | <b>■</b> 3    | <br> |  |
| Potassium     | ppm   | 1             | <br> |  |
| WEAR METALS   |       |               |      |  |
| PQ            |       | ■22           | <br> |  |
| Iron          | ppm   | <b>47</b>     | <br> |  |
| Copper        | ppm   | ■4            | <br> |  |
| Lead          | ppm   | <b>■&lt;1</b> | <br> |  |
| Tin           | ppm   | <b>■</b> <1   | <br> |  |
| Aluminum      | ppm   | <b>1</b>      | <br> |  |
| Chromium      | ppm   | <b>■</b> <1   | <br> |  |
| Molybdenum    | ppm   | <1            | <br> |  |
| Nickel        | ppm   | ■1            | <br> |  |
| Titanium      | ppm   | <1            | <br> |  |
| Silver        | ppm   | 0             | <br> |  |
| Manganese     | ppm   | <1            | <br> |  |
| Vanadium      | ppm   | 0             | <br> |  |
| ADDITIDES     |       |               |      |  |
| Calcium       | ppm   | 9             | <br> |  |
| Magnesium     | ppm   | 2             | <br> |  |
| Zinc          | ppm   | 11            | <br> |  |
| Phosphorus    | ppm   | 1268          | <br> |  |
| Barium        | ppm   | 11            | <br> |  |
| Boron         | ppm   | 345           | <br> |  |
|               |       |               |      |  |