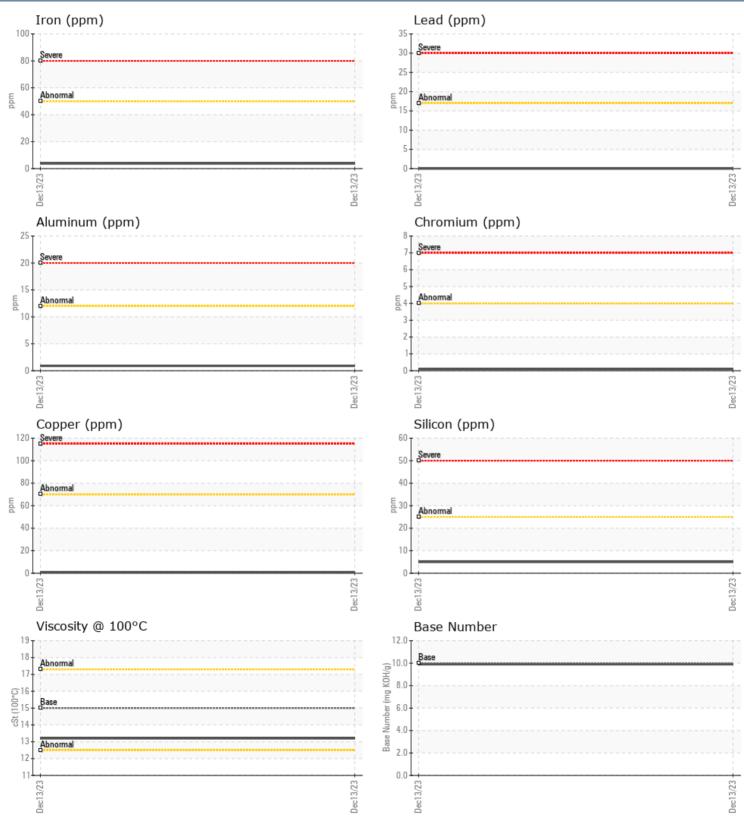

#### GRAPHS

Report Id: VP648685 [WUSCAR] 06034293 (Generated: 12/18/2023 12:12:54) Rev: 1

Contact/Location: SCOTT FORD - VP648685