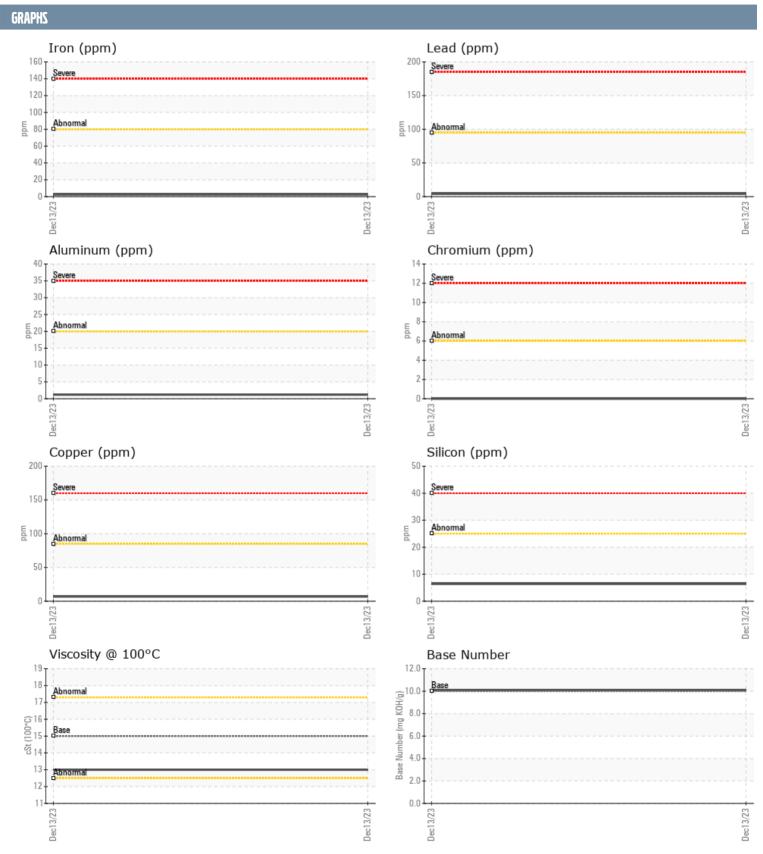

## UB 60 CANTIUS 585395 VOLVO PENTA 7011358526 - PORT DIESEL ENGINE

Sample No: VPA039414

Oil Type: VOLVO ULTRA DIESEL ENGINE OIL 15W40 VDS-3

| SAMPLE INFORMAT  | <b>FION</b> |             |   |   |  |
|------------------|-------------|-------------|---|---|--|
| Sample Number    |             | VPA039414   |   |   |  |
| Sample Date      |             | 13 Dec 2023 |   |   |  |
| Machine Hours    |             | 283         |   |   |  |
| Oil Hours        |             | 283         |   |   |  |
| Oil Changed      |             | Not Changd  |   |   |  |
| Sample Status    |             | NORMAL      |   |   |  |
|                  |             |             | _ | _ |  |
| OIL CONDITION    |             |             |   |   |  |
| Visc @ 100°C     | cSt         | <b>13.0</b> |   |   |  |
| Base Number (BN) | mg KOH/g    | <b>10.1</b> |   |   |  |
| Oxidation (PA)   | %           | 55          |   |   |  |
| CONTAMINATION    |             |             |   |   |  |
| LUNTAMINATION    |             |             |   |   |  |
| Water            | %           | NEG         |   |   |  |
| Soot %           | %           | ■ 0.1       |   |   |  |
| Nitration (PA)   | %           | 45          |   |   |  |
| Sulfation (PA)   | %           | 51          |   |   |  |
| Glycol           | %           | NEG         |   |   |  |
| Fuel             | %           | <1.0        |   |   |  |
| Silicon          | ppm         | <b>6</b>    |   |   |  |
| Sodium           | ppm         | <b>■</b> 0  |   |   |  |
| Potassium        | ppm         | <b>■</b> <1 |   |   |  |
| WEAR METALS      |             |             |   |   |  |
| Iron             | ppm         | <b>2</b>    |   |   |  |
| Copper           | ppm         | <b>7</b>    |   |   |  |
| Lead             | ppm         | ■4          |   |   |  |
| Tin              | ppm         | <b>■</b> 0  |   |   |  |
| Aluminum         | ppm         | <b>1</b>    |   |   |  |
| Chromium         | ppm         | ■0          |   |   |  |
| Molybdenum       | ppm         | <b>■</b> 58 |   |   |  |
| Nickel           | ppm         | ■0          |   |   |  |
| Titanium         | ppm         | <b>0</b>    |   |   |  |
| Silver           | ppm         | ■0          |   |   |  |
| Manganese        | ppm         | <b>0</b>    |   |   |  |
| Vanadium         | ppm         | <1          |   |   |  |
| ADDITIVES        |             |             |   |   |  |
| Calcium          | ppm         | <b>1017</b> |   |   |  |
| Magnesium        | ppm         | <b>956</b>  |   |   |  |
| Zinc             | ppm         | <b>1307</b> |   |   |  |
| Phosphorus       | ppm         | <b>1057</b> |   |   |  |
| Barium           | ppm         | <b>0</b>    |   |   |  |
| Boron            | ppm         | 2           |   |   |  |
| 231011           | PP'''       |             |   |   |  |