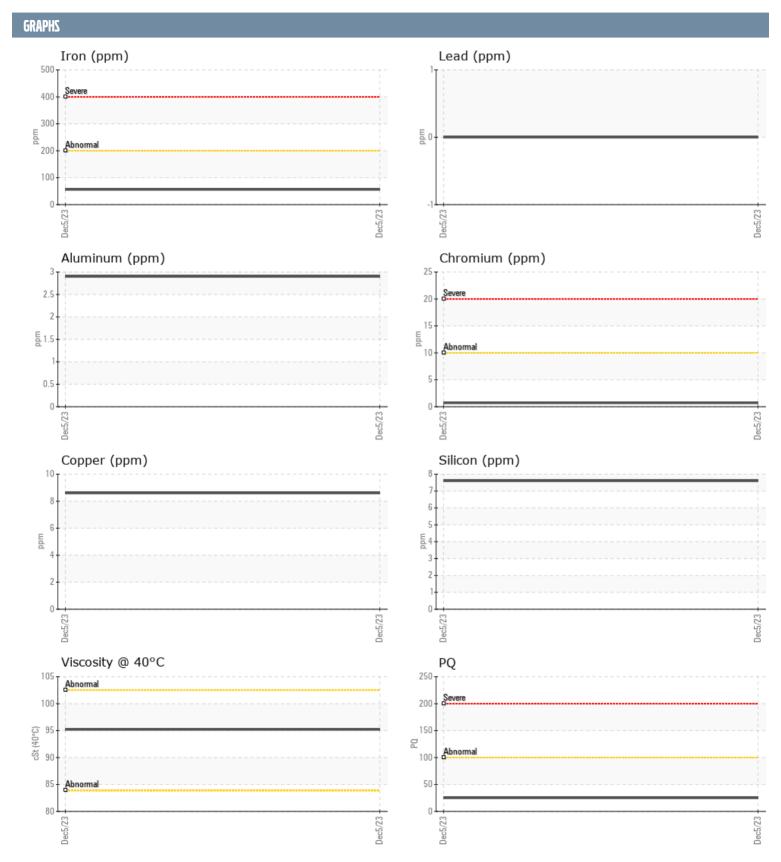

## MILLER VOLVO PENTA 3950009842 - CENTER IPS

Sample No: VPA058091
Oil Type: NOT GIVEN

| SAMPLE INFORMA | ATION |               |      |  |
|----------------|-------|---------------|------|--|
| Sample Number  |       | VPA058091     | <br> |  |
| Sample Date    |       | 05 Dec 2023   | <br> |  |
| Machine Hours  |       | 153           | <br> |  |
| Oil Hours      |       | 0             | <br> |  |
| Oil Changed    |       | N/A           | <br> |  |
| Sample Status  |       | NORMAL        | <br> |  |
| Sample Status  |       | NORWIAL       | <br> |  |
| OIL CONDITION  |       |               |      |  |
| Visc @ 40°C    | cSt   | ■95.2         | <br> |  |
| CONTAMINATION  |       |               |      |  |
| Water          | %     | 0.035         | <br> |  |
| Silicon        | ppm   | 8             | <br> |  |
| Sodium         | ppm   | <b>10</b>     | <br> |  |
| Potassium      | ppm   | <b>12</b>     | <br> |  |
| WEAR METALS    |       |               |      |  |
| PQ             |       | <b>25</b>     | <br> |  |
| Iron           | ppm   | <b>■</b> 56   | <br> |  |
| Copper         | ppm   | 9             | <br> |  |
| Lead           | ppm   | 0             | <br> |  |
| Tin            | ppm   | 0             | <br> |  |
| Aluminum       | ppm   | 3             | <br> |  |
| Chromium       | ppm   | <b>-&lt;1</b> | <br> |  |
| Molybdenum     | ppm   | 0             | <br> |  |
| Nickel         | ppm   | <b>■&lt;1</b> | <br> |  |
| Titanium       | ppm   | 0             | <br> |  |
| Silver         | ppm   | 0             | <br> |  |
| Manganese      | ppm   | 6             | <br> |  |
| Vanadium       | ppm   | 0             | <br> |  |
| ADDITIVES      |       |               |      |  |
| Calcium        | ppm   | 37            | <br> |  |
| Magnesium      | ppm   | 852           | <br> |  |
| Zinc           | ppm   | 0             | <br> |  |
| Phosphorus     | ppm   | 1677          | <br> |  |
| Barium         | ppm   | 0             | <br> |  |
| Boron          | ppm   | 288           | <br> |  |

## Diagnosis

Resample at the next service interval to monitor. All component wear rates are normal. There is no indication of any contamination in the oil. The condition of the oil is acceptable for the time in service.