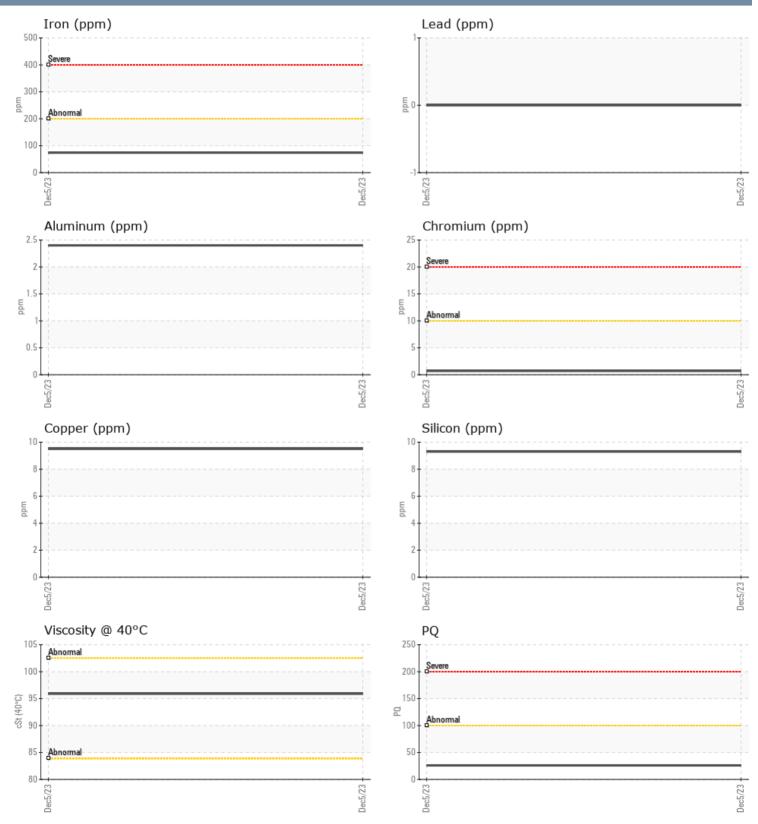

## SAMPLE INFORMATION

| Sample Number |     | VPA059984   | <br> |  |
|---------------|-----|-------------|------|--|
| Sample Date   |     | 05 Dec 2023 | <br> |  |
| Machine Hours |     | 153         | <br> |  |
| Oil Hours     |     | 0           | <br> |  |
| Oil Changed   |     | N/A         | <br> |  |
| Sample Status |     | NORMAL      | <br> |  |
| OIL CONDITION |     |             |      |  |
| Visc @ 40°C   | cSt | 95.9        | <br> |  |
| CONTAMINATION |     |             |      |  |
| Water         | %   | NEG         | <br> |  |
| Silicon       | ppm | 9           | <br> |  |
| Sodium        | ppm | 12          | <br> |  |
| Potassium     | ppm | <b>1</b> 4  | <br> |  |
| WEAR METALS   |     |             |      |  |
|               |     |             |      |  |
| PQ            |     | 26          | <br> |  |
| Iron          | ppm | 74          | <br> |  |
| Copper        | ppm | 10          | <br> |  |
| Lead          | ppm | 0           | <br> |  |
| Tin           | ppm | 0           | <br> |  |
| Aluminum      | ppm | 2           | <br> |  |
| Chromium      | ppm | <b></b> <1  | <br> |  |
| Molybdenum    | ppm | 0           | <br> |  |
| Nickel        | ppm | ∎1          | <br> |  |
| Titanium      | ppm | 0           | <br> |  |
| Silver        | ppm | 0           | <br> |  |
| Manganese     | ppm | 8           | <br> |  |
| Vanadium      | ppm | <1          | <br> |  |
| ADDITIVES     |     |             |      |  |
| Calcium       | ppm | 37          | <br> |  |
| Magnesium     | ppm | 827         | <br> |  |
| Zinc          | ppm | 0           | <br> |  |
| Phosphorus    | ppm | 1664        | <br> |  |
| Barium        | ppm | 0           | <br> |  |
| Boron         | ppm | 301         | <br> |  |

### GRAPHS

Report Id: VP154879 [WUSCAR] 06034896 (Generated: 12/18/2023 14:34:10) Rev: 1

Contact/Location: RICK HEINY - VP154879