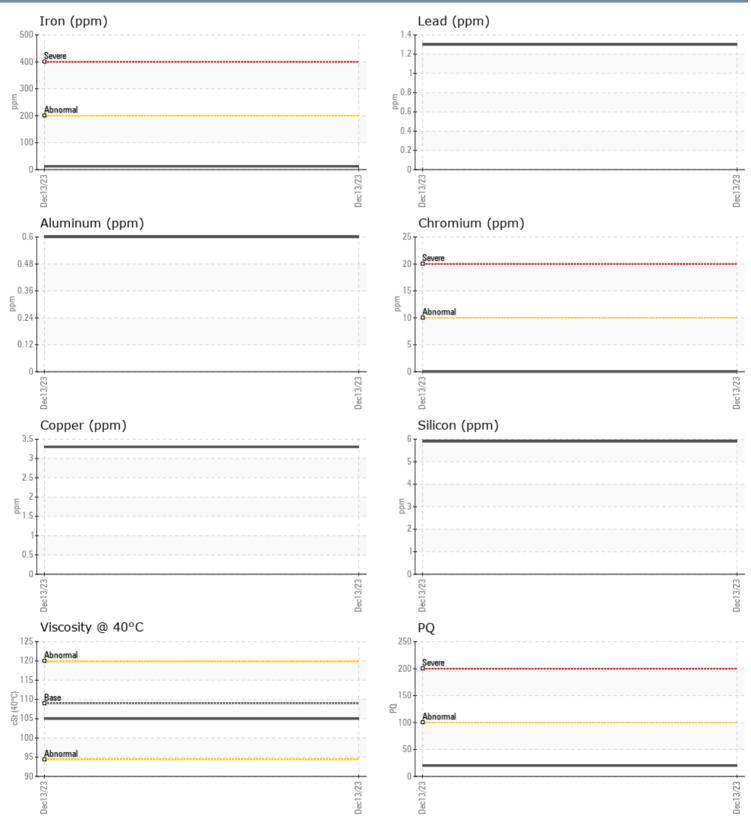

#### SAMPLE INFORMATION

| Sample Number     |            | VPA039417     | <br> |                                                                          |
|-------------------|------------|---------------|------|--------------------------------------------------------------------------|
| Sample Date       |            | 13 Dec 2023   | <br> | <br>Galati Yacht Sales LLC                                               |
| Machine Hours     |            | 281           | <br> | <br>900 S. BAY BLVD., PO Box 862                                         |
| Oil Hours         |            | 0             | <br> | <br>ANNA MARIA, FL                                                       |
| Oil Changed       |            | Not Changd    | <br> | <br>US 34216                                                             |
| Sample Status     |            | NORMAL        | <br> | <br>Contact: SEAN CARDOW                                                 |
|                   |            |               |      | SCARDOW@GALATIYACHTS.COM                                                 |
| OIL CONDITION     |            |               |      | T:                                                                       |
| Visc @ 40°C       | cSt        | <b>105</b>    | <br> | <br>F:                                                                   |
| Visc @ 40 C       | CST        | 105           |      |                                                                          |
| CONTAMINATIO      | N          |               |      | Diagnosis                                                                |
| Water             | %          | NEG           | <br> | <br>Resample at the next service inte                                    |
| Silicon           | ppm        | 6             | <br> | <br>to monitor.All component wear                                        |
| Sodium            |            | 8<br>■ <1     | <br> | <br>are normal. There is no indicatio                                    |
| Potassium         | ppm<br>ppm | 2             | <br> | <br>any contamination in the oil. The condition of the oil is acceptable |
| Fotassium         | ррп        | <u> </u>      | <br> | <br>the time in service.                                                 |
| WEAR METALS       |            |               |      |                                                                          |
| PQ                |            | 20            | <br> | <br>_                                                                    |
| Iron              | ppm        | 12            | <br> |                                                                          |
| Copper            | ppm        | 3             | <br> |                                                                          |
| Lead              | ppm        | 1             | <br> |                                                                          |
| Tin               | ppm        | 0             | <br> |                                                                          |
| Aluminum          | ppm        | <1            | <br> |                                                                          |
| Chromium          | ppm        | 0             | <br> |                                                                          |
| Molybdenum        | ppm        | 0             | <br> |                                                                          |
| Nickel            | ppm        | <1            | <br> |                                                                          |
| Titanium          | ppm        | 0             | <br> |                                                                          |
| Silver            | ppm        | 0             | <br> |                                                                          |
| Manganese         | ppm        | <b></b> <1    | <br> |                                                                          |
| Vanadium          | ppm        | 0             | <br> |                                                                          |
| ADDITIVES         |            |               |      |                                                                          |
| Calcium           | 0.022      |               | <br> |                                                                          |
|                   | ppm        | ■4<br>47      | <br> |                                                                          |
| Magnesium<br>Zinc | ppm        |               | <br> |                                                                          |
|                   | ppm        | <b>0</b> 1407 |      |                                                                          |
| Phosphorus        | ppm        |               | <br> |                                                                          |
| Barium            | ppm        | 0             | <br> |                                                                          |
| Boron             | ppm        | 312           | <br> |                                                                          |

#### GRAPHS

Report Id: VP648685 [WUSCAR] 06034898 (Generated: 12/21/2023 06:15:09) Rev: 1

Contact/Location: SEAN CARDOW - VP648685