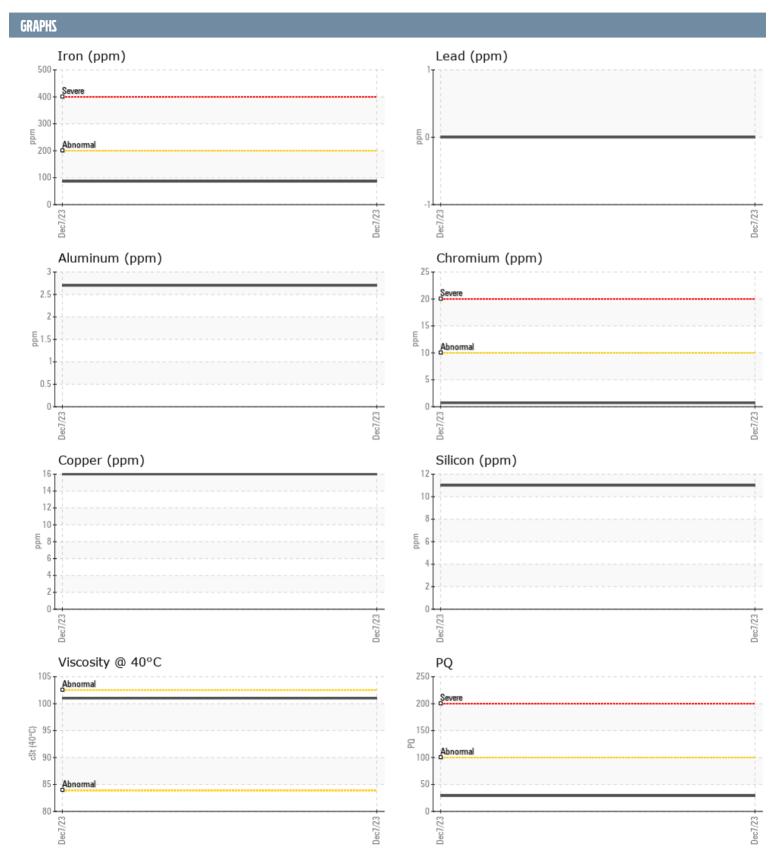

## DAVID MEINERT 7717976 VOLVO PENTA 3940028430 - STARBOARD IPS

Sample No: VPA050931
Oil Type: NOT GIVEN

| SAMPLE INFORMA | ATION |                   |      |  |
|----------------|-------|-------------------|------|--|
| Sample Number  |       | VPA050931         | <br> |  |
| Sample Date    |       | 07 Dec 2023       | <br> |  |
| Machine Hours  |       | 07 Dec 2023       | <br> |  |
| Oil Hours      |       | 0                 | <br> |  |
| Oil Changed    |       |                   | <br> |  |
| Sample Status  |       | Changed<br>NORMAL | <br> |  |
| Sample Status  |       | NORWAL            | <br> |  |
| OIL CONDITION  |       |                   |      |  |
| Visc @ 40°C    | cSt   | ■ 101             | <br> |  |
| CONTAMINATION  |       |                   |      |  |
| Water          | %     | NEG               | <br> |  |
| Silicon        | ppm   | 11                | <br> |  |
| Sodium         | ppm   | <b>■3</b>         | <br> |  |
| Potassium      | ppm   | ■8                | <br> |  |
| WEAR METALS    |       |                   |      |  |
|                |       |                   |      |  |
| PQ             |       | ■29               | <br> |  |
| Iron           | ppm   | ■86               | <br> |  |
| Copper         | ppm   | ■16               | <br> |  |
| Lead           | ppm   | 0                 | <br> |  |
| Tin            | ppm   | 0                 | <br> |  |
| Aluminum       | ppm   | 3                 | <br> |  |
| Chromium       | ppm   | <b></b>           | <br> |  |
| Molybdenum     | ppm   | 0                 | <br> |  |
| Nickel         | ppm   | ■2                | <br> |  |
| Titanium       | ppm   | 0                 | <br> |  |
| Silver         | ppm   | 0                 | <br> |  |
| Manganese      | ppm   | 6                 | <br> |  |
| Vanadium       | ppm   | 0                 | <br> |  |
| ADDITIODA      |       |                   |      |  |
| Calcium        | ppm   | 22                | <br> |  |
| Magnesium      | ppm   | 102               | <br> |  |
| Zinc           | ppm   | 0                 | <br> |  |
| Phosphorus     | ppm   | 1473              | <br> |  |
| Barium         | ppm   | 0                 | <br> |  |
| Boron          | ppm   | 333               | <br> |  |