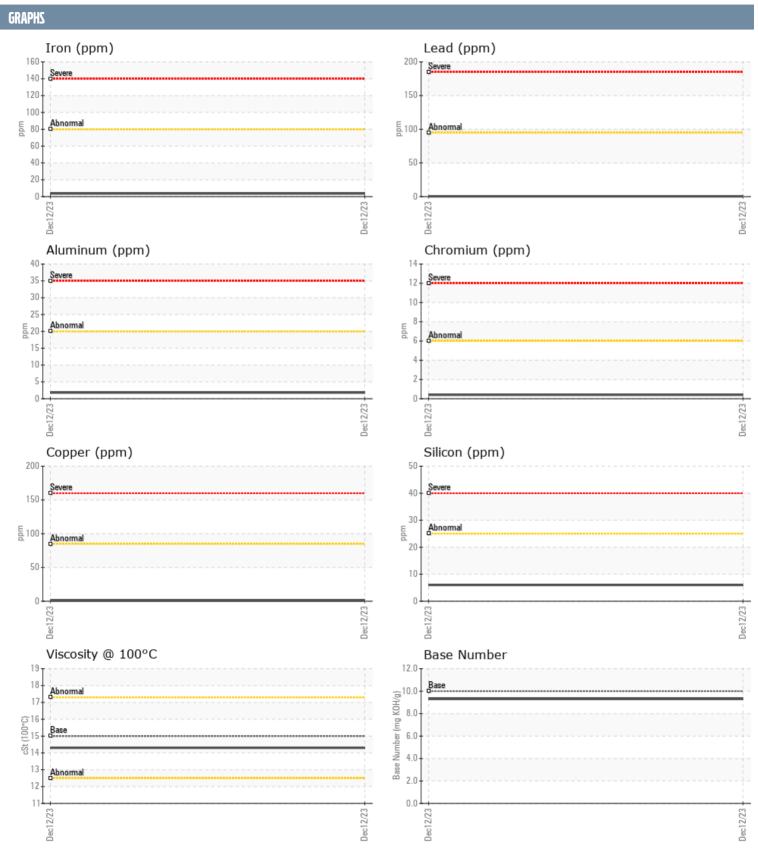

## SEA CUPPS SEA CUPPS VOLVO PENTA 2013645869 - PORT DIESEL ENGINE

**Sample No:** VPA055105

Oil Type: VOLVO ULTRA DIESEL ENGINE OIL 15W40 VDS-3

| SAMPLE INFORMAT  | TION     |                  |      |  |
|------------------|----------|------------------|------|--|
| Sample Number    |          | VPA055105        | <br> |  |
| Sample Date      |          | 12 Dec 2023      | <br> |  |
| Machine Hours    |          | 569              | <br> |  |
| Oil Hours        |          | 11               | <br> |  |
| Oil Changed      |          | Not Changd       | <br> |  |
| Sample Status    |          | NORMAL           | <br> |  |
| OIL CONDITION    |          |                  |      |  |
| Visc @ 100°C     | cSt      | <b>14.3</b>      | <br> |  |
| Base Number (BN) | mg KOH/g | ■9.3             | <br> |  |
| Oxidation (PA)   | %        | 55               | <br> |  |
| CONTAMINATION    |          |                  |      |  |
| Water            | %        | NEG              | <br> |  |
| Soot %           | %        | ■0.1             | <br> |  |
| Nitration (PA)   | %        | 45               | <br> |  |
| Sulfation (PA)   | %        | 52               | <br> |  |
| Glycol           | %        | NEG              | <br> |  |
| Fuel             | %        | <1.0             | <br> |  |
| Silicon          | ppm      | <b>6</b>         | <br> |  |
| Sodium           | ppm      | <b>2</b>         | <br> |  |
| Potassium        | ppm      | <b>4</b>         | <br> |  |
| WEAR METALS      |          |                  |      |  |
| Iron             | ppm      | <b>■</b> 4       | <br> |  |
| Copper           | ppm      | _<br><b>■</b> <1 | <br> |  |
| Lead             | ppm      | <b>■&lt;1</b>    | <br> |  |
| Tin              | ppm      | <b></b>          | <br> |  |
| Aluminum         | ppm      | <b>2</b>         | <br> |  |
| Chromium         | ppm      | <b>■&lt;1</b>    | <br> |  |
| Molybdenum       | ppm      | <b>14</b>        | <br> |  |
| Nickel           | ppm      | <b>■&lt;1</b>    | <br> |  |
| Titanium         | ppm      | <b>66</b>        | <br> |  |
| Silver           | ppm      | ■0               | <br> |  |
| Manganese        | ppm      | <b>■</b> <1      | <br> |  |
| Vanadium         | ppm      | <1               | <br> |  |
| ADDITIDDA        |          |                  |      |  |
| Calcium          | ppm      | <b>1447</b>      | <br> |  |
| Magnesium        | ppm      | <b>479</b>       | <br> |  |
| Zinc             | ppm      | <b>1089</b>      | <br> |  |
| Phosphorus       | ppm      | ■958             | <br> |  |
| Barium           | ppm      | <b>12</b>        | <br> |  |
| Boron            | ppm      | 123              | <br> |  |

## Diagnosis

Resample at the next service interval to monitor.All component wear rates are normal. There is no indication of any contamination in the oil. The BN result indicates that there is suitable alkalinity remaining in the oil. The condition of the oil is suitable for further service.