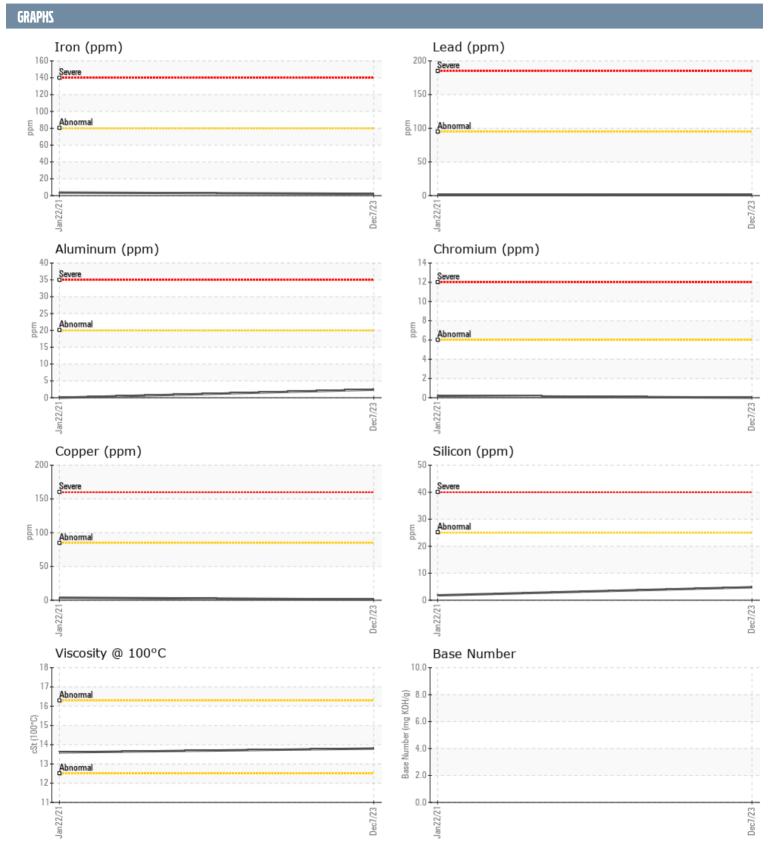

## NADINE URCIUOLI CELENTANO VOLVO PENTA 5 1039 185294 - CENTER DIESEL ENGINE

Sample No: VPA059544

**Oil Type:** VOLVO PENTA SAE 15W40

| SAMPLE INFORMAT  | TION  |                    |             |      |
|------------------|-------|--------------------|-------------|------|
| Sample Number    |       | VPA059544          | VPA029658   | <br> |
| Sample Date      |       | 07 Dec 2023        | 22 Jan 2021 | <br> |
| Machine Hours    |       | 473                | 376         | <br> |
| Oil Hours        |       | 473                | 53          | <br> |
| Oil Changed      |       | Not Changd         | Changed     | <br> |
| Sample Status    |       | NORMAL             | NORMAL      | <br> |
| OIL CONDITION    |       |                    |             |      |
| Visc @ 100°C     | cSt   | <b>13.8</b>        | m 12.6      |      |
|                  |       |                    | ■ 13.6<br>  | <br> |
| Base Number (BN) |       | <b>■</b> 9.3<br>56 | 55          | <br> |
| Oxidation (PA)   | %     | 56                 | 55          | <br> |
| CONTAMINATION    |       |                    |             |      |
| Water            | %     | NEG                | NEG         | <br> |
| Soot %           | %     | ■ 0.1              | ■0.1        | <br> |
| Nitration (PA)   | %     | 46                 | 41          | <br> |
| Sulfation (PA)   | %     | 55                 | 51          | <br> |
| Glycol           | %     | NEG                | NEG         | <br> |
| Fuel             | %     | <1.0               | <1.0        | <br> |
| Silicon          | ppm   | <b>5</b>           | <b>2</b>    | <br> |
| Sodium           | ppm   | <b>-&lt;1</b>      | _2          | <br> |
| Potassium        | ppm   | <b>■</b> 3         | < 1         | <br> |
| WEAR METALS      |       |                    |             |      |
| Iron             | ppm   | <u> </u>           | <b>4</b>    | <br> |
| Copper           | ppm   | <b>1</b>           | <b>4</b>    | <br> |
| Lead             | ppm   | <b></b>            | <b>1</b>    | <br> |
| Tin              | ppm   | <b>■</b> 0         | <b>-</b> <1 | <br> |
| Aluminum         | ppm   | <b>2</b>           | <b>0</b>    | <br> |
| Chromium         | ppm   | <b>■</b> 0         | <b>-</b> <1 | <br> |
| Molybdenum       | ppm   | <b>63</b>          | <b>5</b> 5  | <br> |
| Nickel           | ppm   | <b>■</b> 0         | <b>0</b>    | <br> |
| Titanium         | ppm   | <b>0</b>           | <b>-</b> <1 | <br> |
| Silver           | ppm   | <b>■</b> 0         | 0           | <br> |
| Manganese        | ppm   | <b>0</b>           | <b>-</b> <1 | <br> |
| Vanadium         | ppm   | 0                  | 0           | <br> |
| ADDITIVES        |       |                    |             |      |
| Calcium          | ppm   | <b>1467</b>        | □ 1040      | <br> |
| Magnesium        | ppm   | ■807               | 920         | <br> |
| Zinc             | ppm   | ■938               | ■ 1076      | <br> |
| Phosphorus       | ppm   | ■845               | 1075        | <br> |
| Barium           | ppm   | ■0                 | <b>0</b>    | <br> |
| Boron            | ppm   | 200                | 3           | <br> |
| 50.011           | PPIII |                    |             |      |

## Diagnosis

Resample at the next service interval to monitor. All component wear rates are normal. There is no indication of any contamination in the oil. The BN result indicates that there is suitable alkalinity remaining in the oil. The condition of the oil is acceptable for the time in service.