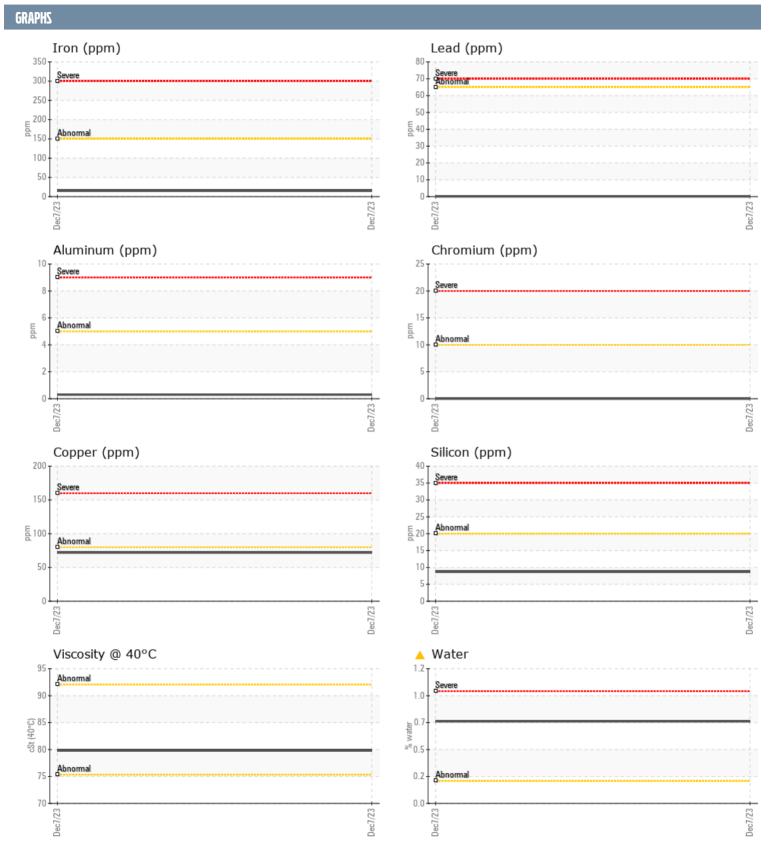

## NADINE URCIUOLI CELENTANO VOLVO PENTA 5103918529Y - INBOARD GEARBOX

Sample No: VPA058274

**Oil Type:** VOLVO PENTA SAE 15W40

| SAMPLE INFORM | IATION |                |      |  |
|---------------|--------|----------------|------|--|
| Sample Number |        | VPA058274      | <br> |  |
| Sample Date   |        | 07 Dec 2023    | <br> |  |
| Machine Hours |        | 473            | <br> |  |
| Oil Hours     |        | 473            | <br> |  |
| Oil Changed   |        | Not Changd     | <br> |  |
| Sample Status |        | ABNORMAL       | <br> |  |
| OIL CONDITION |        |                |      |  |
| OIL CONDITION |        |                |      |  |
| Visc @ 40°C   | cSt    | <b>79.8</b>    | <br> |  |
| CONTAMINATION | 1      |                |      |  |
| Water         | %      | <b>△</b> 0.731 | <br> |  |
| Silicon       | ppm    | <b>■</b> 9     | <br> |  |
| Sodium        | ppm    | <b>6</b> 1     | <br> |  |
| Potassium     | ppm    | <b>2</b>       | <br> |  |
| WEAR METALS   |        |                |      |  |
|               |        | =-0            |      |  |
| PQ            |        | <b>20</b>      | <br> |  |
| Iron          | ppm    | □15<br>□72     | <br> |  |
| Copper        | ppm    | <b>■</b> /2    |      |  |
| Tin           | ppm    | <b>■</b> 0     | <br> |  |
| Aluminum      | ppm    | <b>■</b> 0     | <br> |  |
| Chromium      | ppm    | <b>■</b> 0     | <br> |  |
| Molybdenum    | ppm    | <b>6</b>       | <br> |  |
| Nickel        |        | ■0             | <br> |  |
| Titanium      | ppm    | 0              | <br> |  |
| Silver        | ppm    | 0              | <br> |  |
| Manganese     | ppm    | o              | <br> |  |
| Vanadium      | ppm    | 0              | <br> |  |
|               | PPIII  | •              |      |  |
| ADDITIVES     |        |                |      |  |
| Calcium       | ppm    | <b>1387</b>    | <br> |  |
| Magnesium     | ppm    | <b>772</b>     | <br> |  |
| Zinc          | ppm    | ■898           | <br> |  |
| Phosphorus    | ppm    | ■838           | <br> |  |
| Barium        | ppm    | <b>0</b>       | <br> |  |
| Boron         | ppm    | <b>112</b>     | <br> |  |
|               |        |                |      |  |

## Diagnosis

We advise that you check for the source of water entry. We recommend an early resample to monitor this condition. All component wear rates are normal. Appearance is unacceptable There is a moderate concentration of water present in the oil. The condition of the oil is acceptable for the time in service.