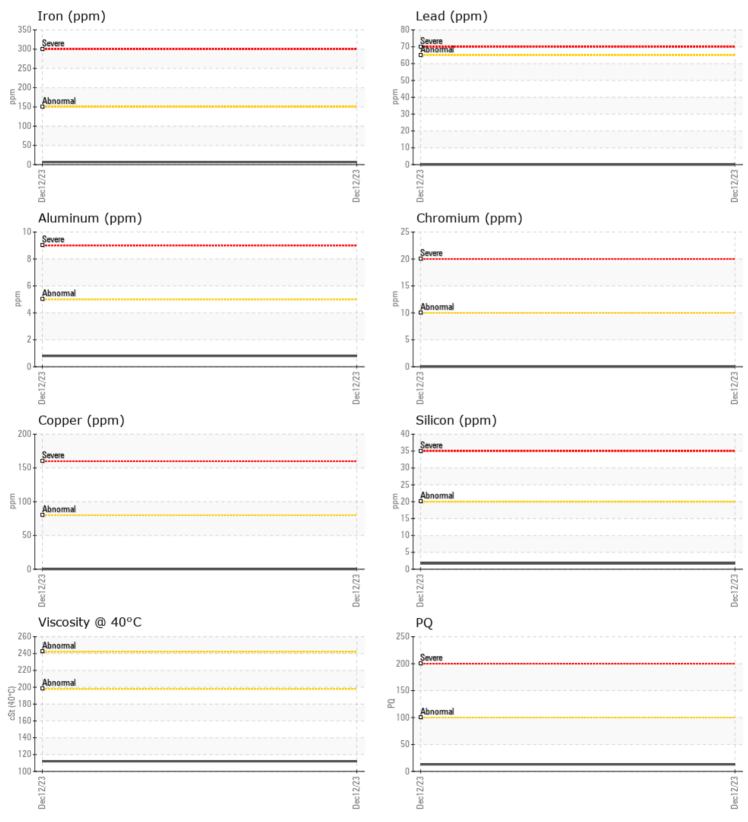

#### GRAPHS

Report Id: VP794951 [WUSCAR] 06036292 (Generated: 12/22/2023 03:20:14) Rev: 1

Contact/Location: WILLOW YANARELLA - VP794951