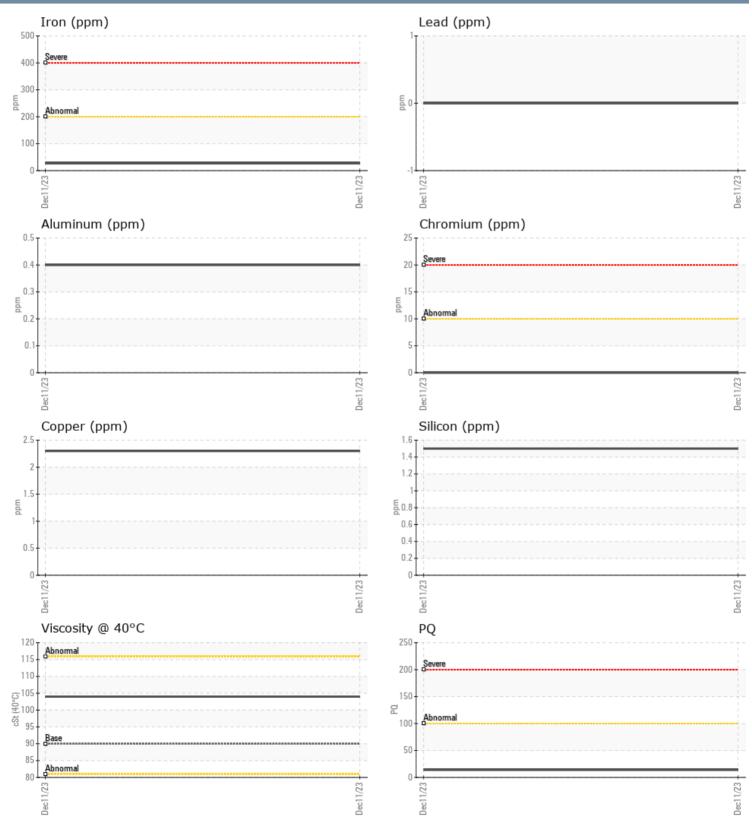

## AARON EASTERLY PATRICK/502620-9300 VOLVO PENTA 3950008833 - PORT IPS

Sample No: VPA059137

Oil Type: VOLVO PENTA GL-5 SAE 75W90

| SAMPLE INFORM        | IATION |             |      |                                                                             |
|----------------------|--------|-------------|------|-----------------------------------------------------------------------------|
| Sample Number        |        | VPA059137   | <br> | <br>                                                                        |
| Sample Date          |        | 11 Dec 2023 | <br> | <br>Endor Marine LLC - Coastal Marine - 152                                 |
| Machine Hours        |        | 789         | <br> | <br>4300 11th Ave. NW                                                       |
| Oil Hours            |        | 0           | <br> | <br>SEATTLE, WA                                                             |
| Oil Changed          |        | Not Changd  | <br> | <br>US 98107                                                                |
| Sample Status        |        | NORMAL      | <br> | <br>Contact: WILLOW YANARELLA                                               |
|                      |        |             |      | service@coastalmarineengine.com                                             |
| <b>OIL CONDITION</b> |        |             |      | T: (206)784-3703                                                            |
| Visc @ 40°C          | cSt    | 104         | <br> | <br>F: (206)784-8823                                                        |
| visc @ 40 C          | CSL    | 104         | <br> | <br>_                                                                       |
| CONTAMINATION        | N      |             |      | Diagnosis                                                                   |
| Water                | %      | NEG         | <br> | <br>Resample at the next service interv                                     |
| Silicon              | ppm    | 2           | <br> | <br>to monitor.All component wear rat<br>are normal. There is no indication |
| Sodium               | ppm    | <b>1</b>    | <br> | <br>any contamination in the fluid. The                                     |
| Potassium            | ppm    | 0           | <br> | <br>condition of the fluid is acceptable                                    |
|                      | 1.1.   |             |      | for the time in service.                                                    |
| WEAR METALS          |        |             |      |                                                                             |
| PQ                   |        | <b>1</b> 4  | <br> |                                                                             |
| Iron                 | ppm    | 27          | <br> |                                                                             |
| Copper               | ppm    | 2           | <br> |                                                                             |
| Lead                 | ppm    | 0           | <br> |                                                                             |
| Tin                  | ppm    | 0           | <br> |                                                                             |
| Aluminum             | ppm    | <1          | <br> |                                                                             |
| Chromium             | ppm    | 0           | <br> |                                                                             |
| Molybdenum           | ppm    | 0           | <br> |                                                                             |
| Nickel               | ppm    | 0           | <br> |                                                                             |
| Titanium             | ppm    | 0           | <br> |                                                                             |
| Silver               | ppm    | 0           | <br> |                                                                             |
| Manganese            | ppm    | <b>1</b>    | <br> |                                                                             |
| Vanadium             | ppm    | 0           | <br> |                                                                             |
| ADDITIVES            |        |             |      |                                                                             |
| Calcium              | ppm    | 2           | <br> |                                                                             |
| Magnesium            | ppm    | <b>1</b>    | <br> |                                                                             |
| Zinc                 | ppm    | 0           | <br> |                                                                             |
| Phosphorus           | ppm    | 1461        | <br> |                                                                             |
| Barium               |        | 0           | <br> |                                                                             |
|                      | ppm    |             |      |                                                                             |
| Boron                | ppm    | 320         | <br> |                                                                             |