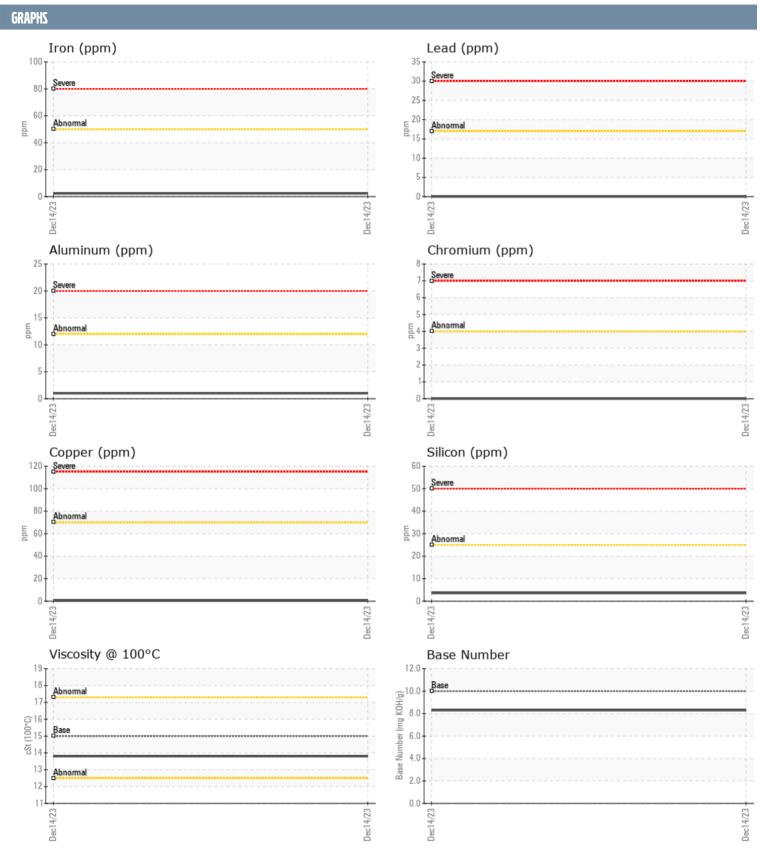

## IMMRAMA NORTHERN LIGHTS 6732-51480 - GENSET

Sample No: VPA058366

Oil Type: VOLVO ULTRA DIESEL ENGINE OIL 15W40 VDS-3

| SAMPLE INFORMAT  | TION     |              |      |  |
|------------------|----------|--------------|------|--|
| Sample Number    |          | VPA058366    | <br> |  |
| Sample Date      |          | 14 Dec 2023  | <br> |  |
| Machine Hours    |          | 1998         | <br> |  |
| Oil Hours        |          | 0            | <br> |  |
| Oil Changed      |          | Changed      | <br> |  |
| Sample Status    |          | NORMAL       | <br> |  |
| Sumple Status    |          | TO MINISTE   |      |  |
| OIL CONDITION    |          |              |      |  |
| Visc @ 100°C     | cSt      | <b>13.8</b>  | <br> |  |
| Base Number (BN) | mg KOH/g | ■8.3         | <br> |  |
| Oxidation (PA)   | %        | 67           | <br> |  |
| CONTAMINATION    |          |              |      |  |
|                  | 0/       | NEC          |      |  |
| Water<br>Soot %  | %        | NEG<br>■ 0.1 | <br> |  |
| Nitration (PA)   | %        | 55           | <br> |  |
| Sulfation (PA)   | %        | 56           |      |  |
| Glycol           | %        | NEG          | <br> |  |
| Fuel             | %        | <1.0         | <br> |  |
| Silicon          |          | ■4           | <br> |  |
| Sodium           | ppm      | <b>1</b>     | <br> |  |
| Potassium        | ppm      | 7            | <br> |  |
|                  |          |              |      |  |
| WEAR METALS      |          |              |      |  |
| Iron             | ppm      | <b>2</b>     | <br> |  |
| Copper           | ppm      | <b>■</b> <1  | <br> |  |
| Lead             | ppm      | <b>■</b> 0   | <br> |  |
| Tin              | ppm      | <b>■</b> 0   | <br> |  |
| Aluminum         | ppm      | <b>1</b>     | <br> |  |
| Chromium         | ppm      | <b>■</b> 0   | <br> |  |
| Molybdenum       | ppm      | ■0           | <br> |  |
| Nickel           | ppm      | ■0           | <br> |  |
| Titanium         | ppm      | 0            | <br> |  |
| Silver           | ppm      | ■0           | <br> |  |
| Manganese        | ppm      | <b>=</b> <1  | <br> |  |
| Vanadium         | ppm      | 0            | <br> |  |
| ADDITIDDA        |          |              |      |  |
| Calcium          | ppm      | <b>2034</b>  | <br> |  |
| Magnesium        | ppm      | ■30          | <br> |  |
| Zinc             | ppm      | <b>1164</b>  | <br> |  |
| Phosphorus       | ppm      | ■909         | <br> |  |
| Barium           | ppm      | <b>0</b>     | <br> |  |
| Boron            | ppm      | <b>180</b>   | <br> |  |
|                  | -        |              |      |  |

## Diagnosis

Resample at the next service interval to monitor. All component wear rates are normal. There is no indication of any contamination in the oil. The BN result indicates that there is suitable alkalinity remaining in the oil. The condition of the oil is acceptable for the time in service.