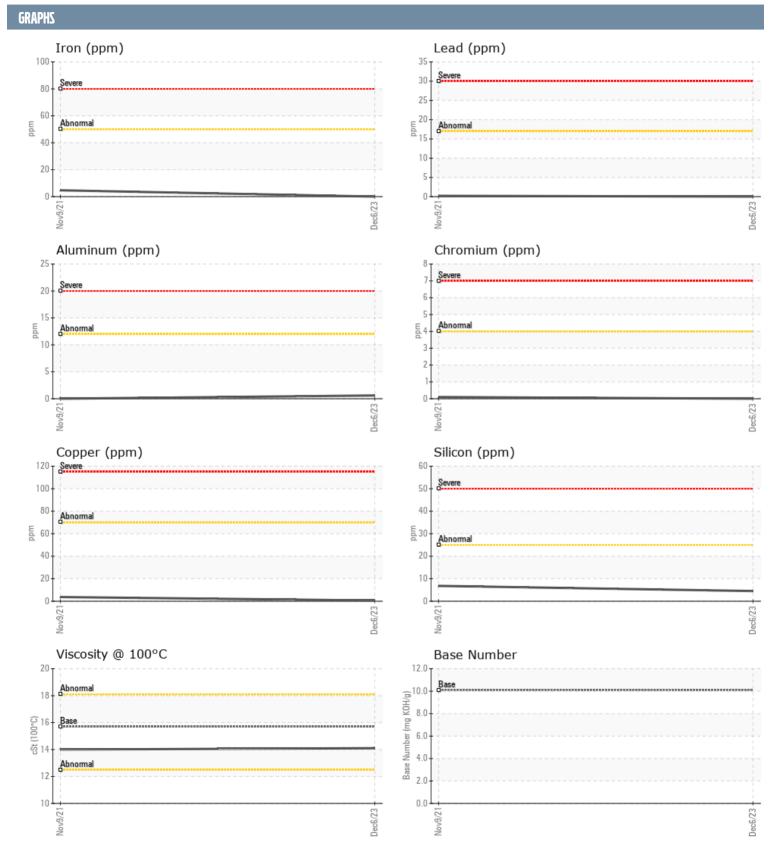

## Diagnosis

Resample at the next service interval to monitor. All component wear rates are normal. There is no indication of any contamination in the oil. The BN result indicates that there is suitable alkalinity remaining in the oil. The condition of the oil is acceptable for the time in service.