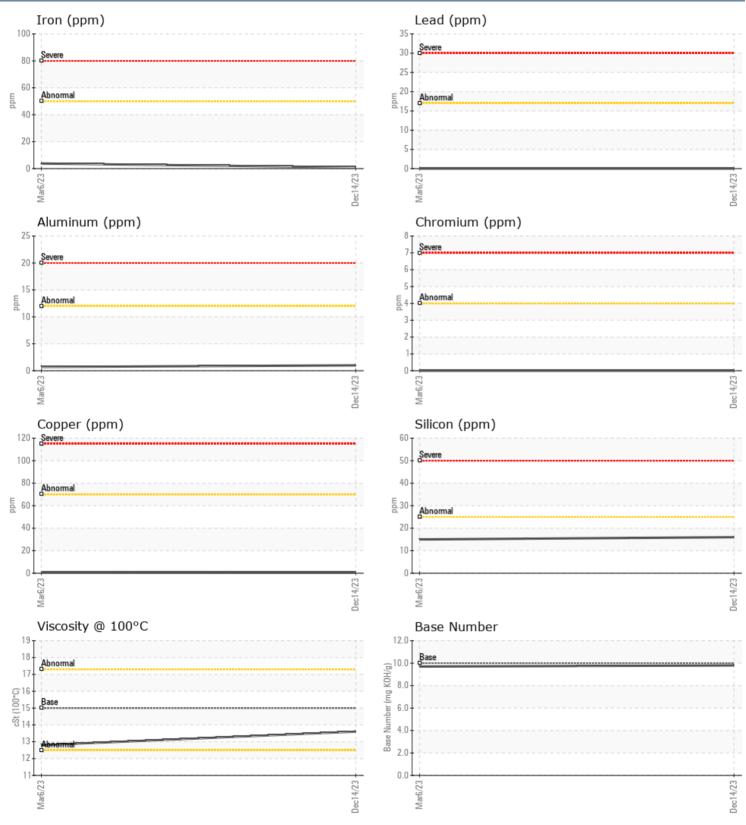

### SWEET HOPE FISCHER PANDA SWEET HOPE (S/N NOT GIVEN) - GENSET

Sample No: VPA057036

Oil Type: VOLVO ULTRA DIESEL ENGINE OIL 15W40 VDS-3

| Sample Number    |            | VPA057036    | VPA045330   | <br> |
|------------------|------------|--------------|-------------|------|
| Sample Date      |            | 14 Dec 2023  | 06 Mar 2023 | <br> |
| Machine Hours    |            | 515          | 500         | <br> |
| Oil Hours        |            | 0            | 0           | <br> |
| Oil Changed      |            | N/A          | N/A         | <br> |
| Sample Status    |            | NORMAL       | NORMAL      | <br> |
| OIL CONDITION    |            |              |             |      |
| Visc @ 100°C     | cSt        | <b>13.6</b>  | 12.8        | <br> |
| Base Number (BN) | mg KOH/g   | 9.8          | 9.7         | <br> |
| Oxidation (PA)   | %          | 55           | 57          | <br> |
| CONTAMINATION    |            |              |             |      |
| Water            | %          | NEG          | NEG         | <br> |
| Soot %           | %          | <b>0.1</b>   | 0.1         | <br> |
| Nitration (PA)   | %          | 40           | 48          | <br> |
| Sulfation (PA)   | %          | 51           | 53          | <br> |
| Glycol           | %          | NEG          | NEG         | <br> |
| Fuel             | %          | <1.0         | <1.0        | <br> |
| Silicon          | ppm        | <b>16</b>    | 15          | <br> |
| Sodium           | ppm        | <b>■</b> <1  | 2           | <br> |
| Potassium        | ppm        | <b>  </b> <1 | 0           | <br> |
| WEAR METALS      |            |              |             |      |
| Iron             | ppm        | <b></b> <1   | 4           | <br> |
| Copper           | ppm        | <b>■</b> <1  | <1          | <br> |
| Lead             | ppm        | 0            | 0           | <br> |
| Tin              | ppm        | 0            | 0           | <br> |
| Aluminum         | ppm        | <b>1</b>     | <b></b> <1  | <br> |
| Chromium         | ppm        | 0            | 0           | <br> |
| Molybdenum       | ppm        | 53           | 49          | <br> |
| Nickel           | ppm        | 0            | 0           | <br> |
| Titanium         | ppm        | 0            | 0           | <br> |
| Silver           | ppm        | 0            | 0           | <br> |
| Manganese        | ppm        | ■ <1         | □ <1        | <br> |
| Vanadium         | ppm        | 0            | 0           | <br> |
| ADDITIVES        |            |              |             |      |
| Calcium          | ppm        | 1013         | 1072        | <br> |
| Magnesium        | ppm        | 940          | 885         | <br> |
| Zinc             | ppm        | 1226         | 1102        | <br> |
| Phosphorus       | ppm        | 956          | 907         | <br> |
| Barium<br>Boron  | ppm<br>ppm | <b>0 6</b>   | □ 0<br>□ 14 | <br> |
|                  |            |              |             | <br> |

#### Diagnosis

Resample at the next service interval to monitor.All component wear rates are normal. There is no indication of any contamination in the oil. The BN result indicates that there is suitable alkalinity remaining in the oil. The condition of the oil is acceptable for the time in service.

#### GRAPHS

Report Id: VP153685 [WUSCAR] 06037572 (Generated: 12/22/2023 09:53:02) Rev: 1

Contact/Location: Ronda Bolinger - VP153685