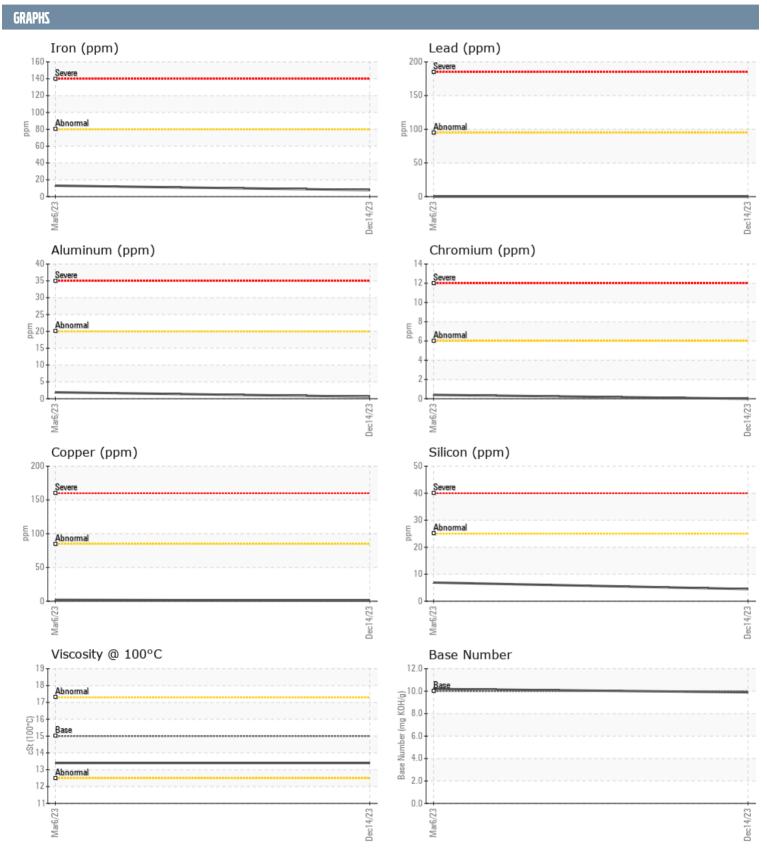

## SWEET HOPE 23-2793 VOLVO PENTA A726952 - STARBOARD DIESEL ENGINE

Sample No: VPA057047

Oil Type: VOLVO ULTRA DIESEL ENGINE OIL 15W40 VDS-3

| SAMPLE INFORMAT  | TION       |               |               |      |
|------------------|------------|---------------|---------------|------|
| Sample Number    |            | VPA057047     | VPA042819     | <br> |
| Sample Date      |            | 14 Dec 2023   | 06 Mar 2023   | <br> |
| Machine Hours    |            | 274           | 257           | <br> |
| Oil Hours        |            | 20            | 0             | <br> |
| Oil Changed      |            | Changed       | Changed       | <br> |
| Sample Status    |            | NORMAL        | NORMAL        | <br> |
|                  |            | NORWAL        | NORWAL        |      |
| OIL CONDITION    |            |               |               |      |
| Visc @ 100°C     | cSt        | <b>13.4</b>   | <b>13.4</b>   | <br> |
| Base Number (BN) | mg KOH/g   | ■9.9          | □10.2         | <br> |
| Oxidation (PA)   | %          | 53            | 53            | <br> |
| CONTAMINATION    |            |               |               |      |
| Water            | %          | NEG           | NEG           | <br> |
| Soot %           | %          | MEG<br>■ 0.1  | □ 0.1         | <br> |
| Nitration (PA)   | %          | 38            | 46            | <br> |
| Sulfation (PA)   | %          | 50            | 51            |      |
| Glycol           | %          | NEG           | NEG           | <br> |
| Fuel             | %          | <1.0          | <1.0          | <br> |
| Silicon          |            | ■4            | 7             | <br> |
| Sodium           | ppm        | <b>0</b>      | 2             | <br> |
| Potassium        | ppm<br>ppm | <b>■</b> <1   | 0             | <br> |
|                  | ррпп       |               |               |      |
| WEAR METALS      |            |               |               |      |
| Iron             | ppm        | <b>■8</b>     | <b>1</b> 3    | <br> |
| Copper           | ppm        | <b>1</b>      | _2            | <br> |
| Lead             | ppm        | <b>0</b>      | □0            | <br> |
| Tin              | ppm        | <b>■</b> 0    | <b></b> <1    | <br> |
| Aluminum         | ppm        | <b>■&lt;1</b> | <b>2</b>      | <br> |
| Chromium         | ppm        | <b>■</b> 0    | <b>-</b> <1   | <br> |
| Molybdenum       | ppm        | <b>■</b> 55   | <b>47</b>     | <br> |
| Nickel           | ppm        | <b>■</b> 0    | < 1           | <br> |
| Titanium         | ppm        | <b>0</b>      | <b>0</b>      | <br> |
| Silver           | ppm        | <b>■</b> 0    | <b>0</b>      | <br> |
| Manganese        | ppm        | <b>■&lt;1</b> | <b>-</b> <1   | <br> |
| Vanadium         | ppm        | 0             | 0             | <br> |
| ADDITIVES        |            |               |               |      |
| Calcium          | ppm        | ■995          | □1058         | <br> |
| Magnesium        | ppm        | ■952          | ■865          | <br> |
| Zinc             | ppm        | <b>1251</b>   | <b>□</b> 1091 | <br> |
| Phosphorus       | ppm        | ■961          | ■885          | <br> |
| Barium           | ppm        | ■0            | □0            | <br> |
| Boron            | ppm        | <b>3</b>      | <b>1</b> 9    | <br> |
|                  |            |               |               |      |

## Diagnosis

Resample at the next service interval to monitor. All component wear rates are normal. There is no indication of any contamination in the oil. The BN result indicates that there is suitable alkalinity remaining in the oil. The condition of the oil is acceptable for the time in service.