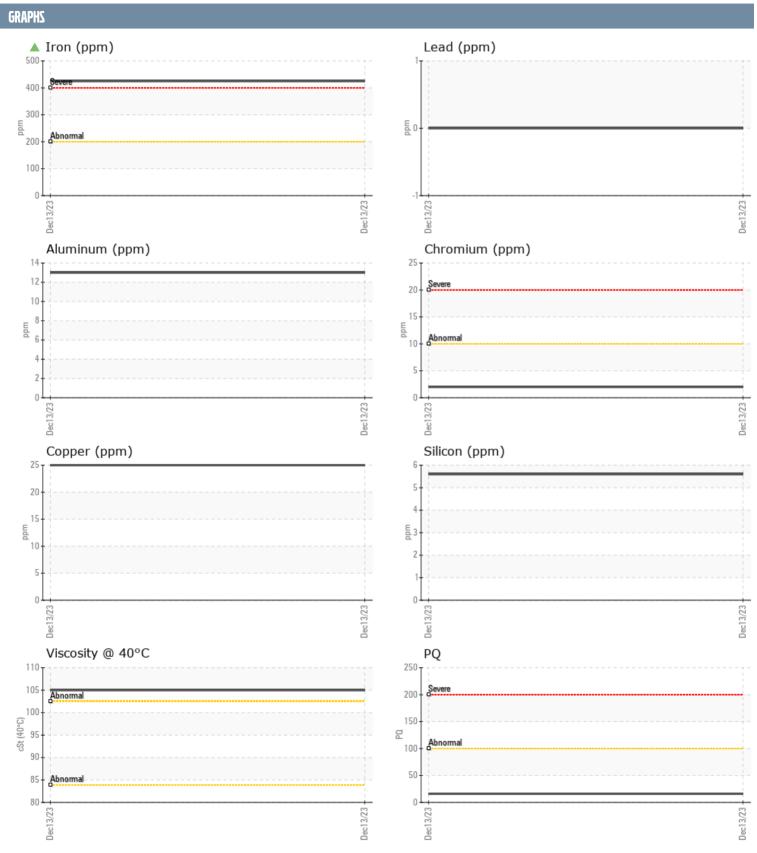

## VOLVO PENTA 3950005360 - STARBOARD IPS

Sample No: VPA028095
Oil Type: NOT GIVEN

| SAMPLE INFORMA          | ATION |             |      |  |
|-------------------------|-------|-------------|------|--|
|                         |       | VPA028095   |      |  |
| Sample Number           |       | 13 Dec 2023 | <br> |  |
| Sample Date             |       | 303         |      |  |
| Machine Hours Oil Hours |       | 0           | <br> |  |
|                         |       |             |      |  |
| Oil Changed             |       | Not Changd  | <br> |  |
| Sample Status           |       | ATTENTION   | <br> |  |
| OIL CONDITION           |       |             |      |  |
| Visc @ 40°C             | cSt   | <b>105</b>  | <br> |  |
| CONTAMINATION           |       |             |      |  |
| Water                   | %     | NEG         | <br> |  |
| Silicon                 | ppm   | 6           | <br> |  |
| Sodium                  | ppm   | <b>14</b>   | <br> |  |
| Potassium               | ppm   | <b>■</b> 2  | <br> |  |
| WEAR METALS             |       |             |      |  |
| PQ                      |       | <b>16</b>   | <br> |  |
| Iron                    | ppm   | <b>425</b>  | <br> |  |
| Copper                  | ppm   | ■25         | <br> |  |
| Lead                    | ppm   | 0           | <br> |  |
| Tin                     | ppm   | <1          | <br> |  |
| Aluminum                | ppm   | ■13         | <br> |  |
| Chromium                | ppm   | <b>■</b> 2  | <br> |  |
| Molybdenum              | ppm   | <1          | <br> |  |
| Nickel                  | ppm   | <b>■</b> 3  | <br> |  |
| Titanium                | ppm   | 0           | <br> |  |
| Silver                  | ppm   | 0           | <br> |  |
| Manganese               | ppm   | 6           | <br> |  |
| Vanadium                | ppm   | 0           | <br> |  |
| ADDITIDDA               |       |             |      |  |
| Calcium                 | ppm   | 12          | <br> |  |
| Magnesium               | ppm   | 4           | <br> |  |
| Zinc                    | ppm   | 158         | <br> |  |
| Phosphorus              | ppm   | 1394        | <br> |  |
| Barium                  | ppm   | 0           | <br> |  |
| Boron                   | ppm   | 218         | <br> |  |
|                         | 1- 1  | =           |      |  |

## Diagnosis

No corrective action is recommended at this time. Resample at the next service interval to monitor. Gear wear is indicated. All other metal levels are typical for a new component breaking in. There is no indication of any contamination in the oil. The condition of the oil is acceptable for the time in service.