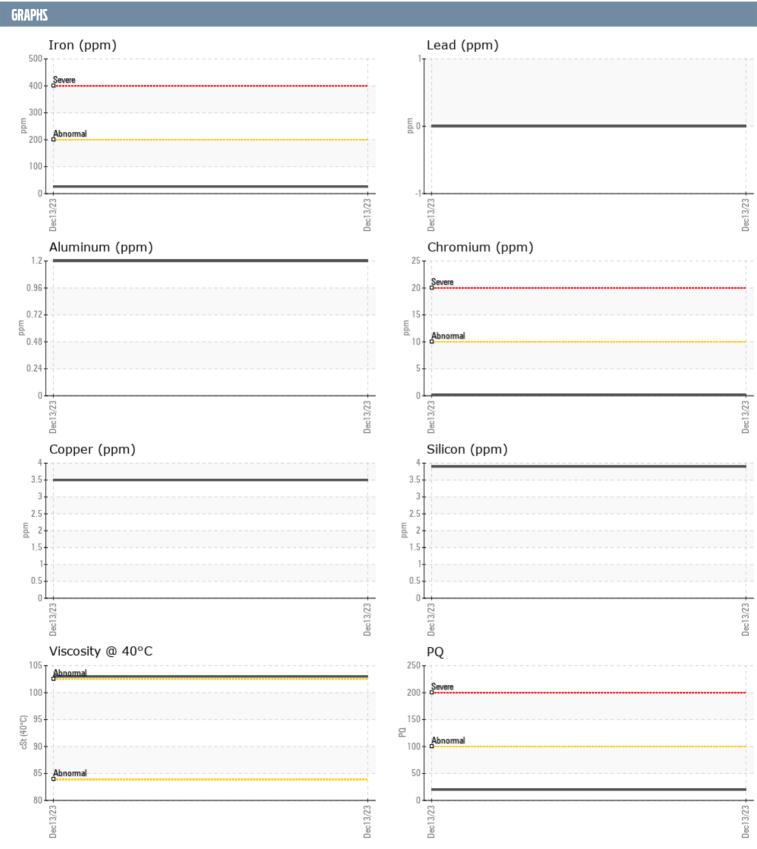

## VOLVO PENTA 3950005362 - CENTER IPS

Sample No: VPA028087
Oil Type: NOT GIVEN

| CAMPLE INFARM | ATION |             |      | _ |
|---------------|-------|-------------|------|---|
| SAMPLE INFORM | ATIUN |             |      |   |
| Sample Number |       | VPA028087   | <br> |   |
| Sample Date   |       | 13 Dec 2023 | <br> |   |
| Machine Hours |       | 300         | <br> |   |
| Oil Hours     |       | 0           | <br> |   |
| Oil Changed   |       | Not Changd  | <br> |   |
| Sample Status |       | NORMAL      | <br> |   |
| OIL CONDITION |       |             |      |   |
| Visc @ 40°C   | cSt   | <b>103</b>  | <br> |   |
| CONTAMINATION | 1     |             |      |   |
| Water         | %     | NEG         | <br> |   |
| Silicon       | ppm   | 4           | <br> |   |
| Sodium        | ppm   | <b>2</b>    | <br> |   |
| Potassium     | ppm   | <b>2</b>    | <br> |   |
| WEAR METALS   |       |             |      |   |
| PQ            |       | ■20         | <br> |   |
| Iron          | ppm   | <b>■</b> 26 | <br> |   |
| Copper        | ppm   | 4           | <br> |   |
| Lead          | ppm   | 0           | <br> |   |
| Tin           | ppm   | <1          | <br> |   |
| Aluminum      | ppm   | 1           | <br> |   |
| Chromium      | ppm   | <b>■</b> <1 | <br> |   |
| Molybdenum    | ppm   | 0           | <br> |   |
| Nickel        | ppm   | ■0          | <br> |   |
| Titanium      | ppm   | 0           | <br> |   |
| Silver        | ppm   | 0           | <br> |   |
| Manganese     | ppm   | 3           | <br> |   |
| Vanadium      | ppm   | 0           | <br> |   |
| ADDITIVES     |       |             |      |   |
| Calcium       | ppm   | 14          | <br> |   |
| Magnesium     | ppm   | 84          | <br> |   |
| Zinc          | ppm   | 7           | <br> |   |
| Phosphorus    | ppm   | 1408        | <br> |   |
| Barium        | ppm   | 0           | <br> |   |
| Boron         | ppm   | 371         | <br> |   |
|               |       |             |      |   |