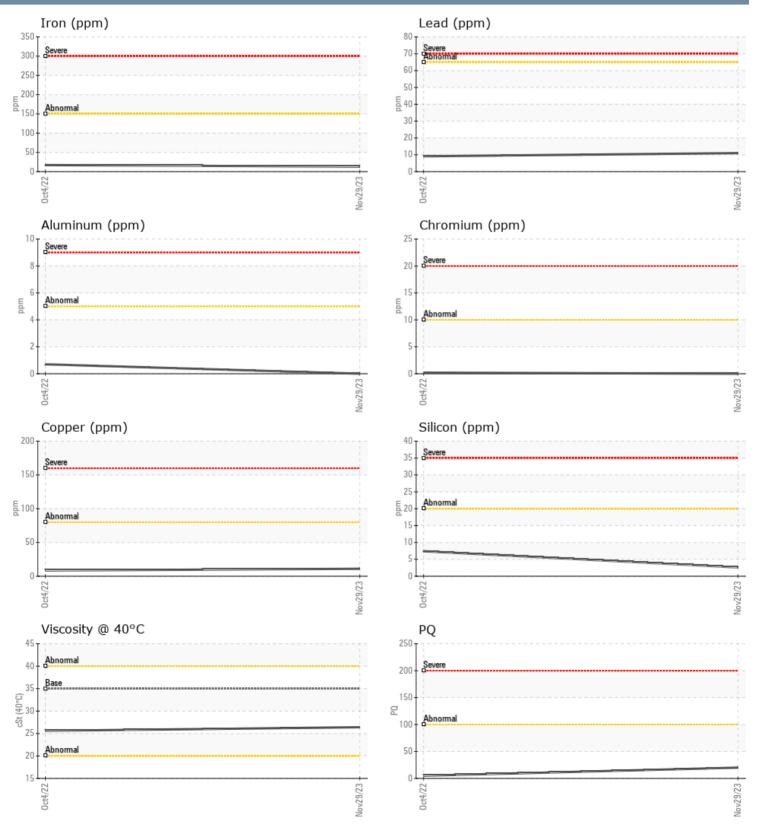

## O`HARE C6037 MERC 331200102 - INBOARD - PORT GEARBOX

Sample No: VPA044141

Oil Type: ATF

| SAMPLE INFORM | ATION |              |             |      |
|---------------|-------|--------------|-------------|------|
| Sample Number |       | VPA044141    | VPA043812   | <br> |
| Sample Date   |       | 29 Nov 2023  | 04 Oct 2022 | <br> |
| Machine Hours |       | 1430         | 1407        | <br> |
| Oil Hours     |       | 0            | 0           | <br> |
| Oil Changed   |       | N/A          | Not Changd  | <br> |
| Sample Status |       | NORMAL       | NORMAL      | <br> |
| OIL CONDITION |       |              |             |      |
| Visc @ 40°C   | cSt   | ■26.4        | 25.6        | <br> |
| CONTAMINATION |       |              |             |      |
| Water         | %     | NEG          | NEG         | <br> |
| Silicon       | ppm   | 3            | 7           | <br> |
| Sodium        | ppm   | 2            | 3           | <br> |
| Potassium     | ppm   |              | <1          | <br> |
| WEAR METALS   |       |              |             |      |
| PQ            |       | 20           | 5           | <br> |
| Iron          | ppm   | 13           | 17          | <br> |
| Copper        | ppm   | ∎11          | 8           | <br> |
| Lead          | ppm   | <b>11</b>    | 9           | <br> |
| Tin           | ppm   | ■ <1         | <b></b> < 1 | <br> |
| Aluminum      | ppm   | 0            | □ <1        | <br> |
| Chromium      | ppm   | 0            | <1          | <br> |
| Molybdenum    | ppm   | 2            | 6           | <br> |
| Nickel        | ppm   | 0            | 1           | <br> |
| Titanium      | ppm   | <1           | <1          | <br> |
| Silver        | ppm   | 0            | 0           | <br> |
| Manganese     | ppm   | <b>  </b> <1 | <1          | <br> |
| Vanadium      | ppm   | 0            | < 1         | <br> |
| ADDITIVES     |       |              |             |      |
| Calcium       | ppm   | <b>1</b> 44  | 257         | <br> |
| Magnesium     | ppm   | 28           | 31          | <br> |
| Zinc          | ppm   | <b>40</b>    | 85          | <br> |
| Phosphorus    | ppm   | 218          | 257         | <br> |
| Barium        | ppm   | <b></b> <1   | 0           | <br> |
| Boron         | ppm   | 83           | 72          | <br> |

#### GRAPHS

Contact/Location: RICK HEINY - VP154879