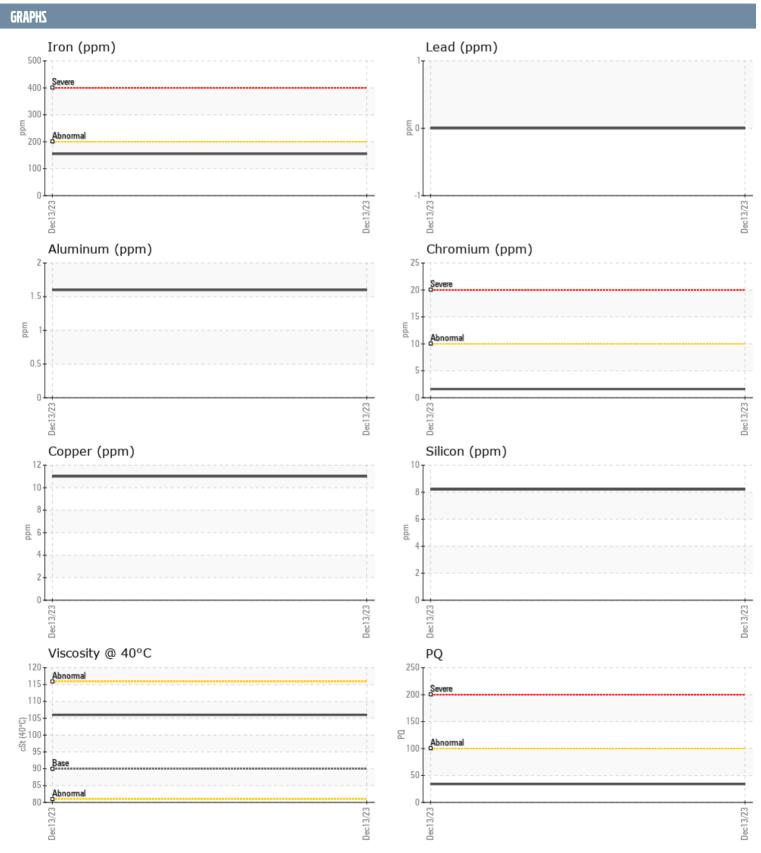

## GODSHALK VOLVO PENTA 3940020307 - PORT IPS

Sample No: VPA058547

**Oil Type:** VOLVO PENTA GL-5 SAE 75W90

| SAMPLE INFORM | IATION |             |      |  |
|---------------|--------|-------------|------|--|
| Sample Number |        | VPA058547   | <br> |  |
| Sample Date   |        | 13 Dec 2023 | <br> |  |
| Machine Hours |        | 911         | <br> |  |
| Oil Hours     |        | 100         | <br> |  |
| Oil Changed   |        | Not Changd  | <br> |  |
| Sample Status |        | NORMAL      | <br> |  |
| OIL CONDITION |        |             |      |  |
| Visc @ 40°C   | cSt    | <b>106</b>  | <br> |  |
| CONTAMINATION | N      |             |      |  |
| Water         | %      | NEG         | <br> |  |
| Silicon       | ppm    | 8           | <br> |  |
| Sodium        | ppm    | ■3          | <br> |  |
| Potassium     | ppm    | ■3          | <br> |  |
| WEAR METALS   |        |             |      |  |
| PQ            |        | ■34         | <br> |  |
| Iron          | ppm    | <b>155</b>  | <br> |  |
| Copper        | ppm    | <b>11</b>   | <br> |  |
| Lead          | ppm    | 0           | <br> |  |
| Tin           | ppm    | <1          | <br> |  |
| Aluminum      | ppm    | 2           | <br> |  |
| Chromium      | ppm    | ■2          | <br> |  |
| Molybdenum    | ppm    | <b>■</b> <1 | <br> |  |
| Nickel        | ppm    | ■2          | <br> |  |
| Titanium      | ppm    | 0           | <br> |  |
| Silver        | ppm    | 0           | <br> |  |
| Manganese     | ppm    | <b>2</b>    | <br> |  |
| Vanadium      | ppm    | 0           | <br> |  |
| ADDITIVES     |        |             |      |  |
| Calcium       | ppm    | <b>3</b>    | <br> |  |
| Magnesium     | ppm    | <br>19      | <br> |  |
| Zinc          | ppm    | <u> </u>    | <br> |  |
| Phosphorus    | ppm    | <b>1256</b> | <br> |  |
| Barium        | ppm    | <b>0</b>    | <br> |  |
| Boron         | ppm    | ■295        | <br> |  |
|               |        | _           |      |  |

## Diagnosis

Resample at the next service interval to monitor. All component wear rates are normal. There is no indication of any contamination in the oil. The condition of the oil is acceptable for the time in service.