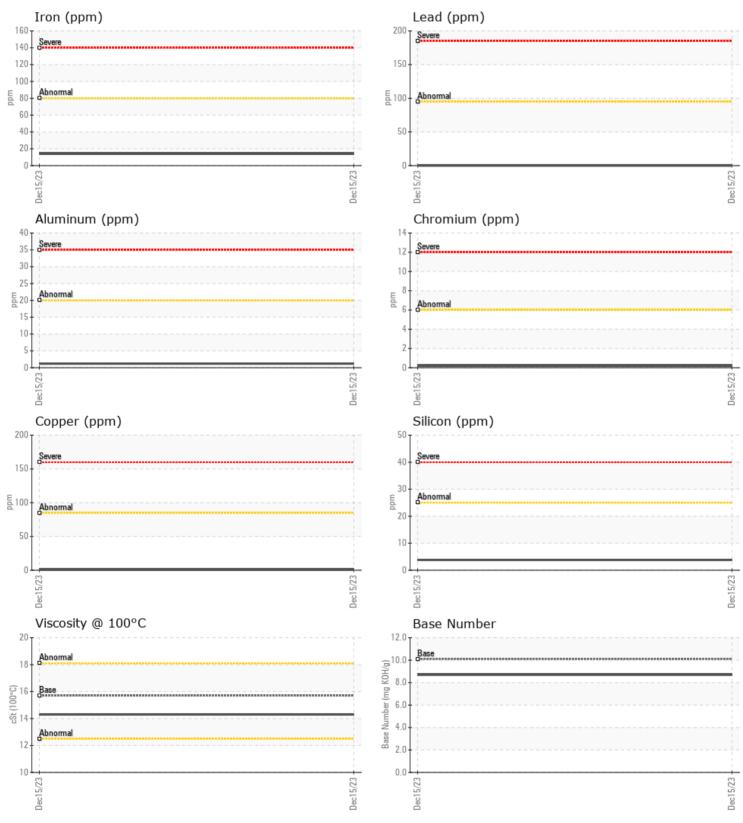

## SAMPLE INFORMATION

| SAMPLE INFORMA   | TION     |              |      |  |
|------------------|----------|--------------|------|--|
| Sample Number    |          | VPA060920    | <br> |  |
| Sample Date      |          | 15 Dec 2023  | <br> |  |
| Machine Hours    |          | 612          | <br> |  |
| Oil Hours        |          | 0            | <br> |  |
| Oil Changed      |          | Changed      | <br> |  |
| Sample Status    |          | NORMAL       | <br> |  |
| OIL CONDITION    |          |              |      |  |
|                  | <u>.</u> |              |      |  |
| Visc @ 100°C     | cSt      | 14.3         | <br> |  |
| Base Number (BN) | mg KOH/g | 8.7          | <br> |  |
| Oxidation (PA)   | %        | 64           | <br> |  |
| CONTAMINATION    |          |              |      |  |
| Water            | %        | NEG          | <br> |  |
| Soot %           | %        | 0.1          | <br> |  |
| Nitration (PA)   | %        | 46           | <br> |  |
| Sulfation (PA)   | %        | 55           | <br> |  |
| Glycol           | %        | NEG          | <br> |  |
| Fuel             | %        | <1.0         | <br> |  |
| Silicon          | ppm      | 4            | <br> |  |
| Sodium           | ppm      | <b>1</b>     | <br> |  |
| Potassium        | ppm      | 8            | <br> |  |
| WEAR METALS      |          |              |      |  |
| Iron             | ppm      | <b>1</b> 4   | <br> |  |
| Copper           | ppm      |              | <br> |  |
| Lead             | ppm      | 0            | <br> |  |
| Tin              | ppm      | <b>  </b> <1 | <br> |  |
| Aluminum         | ppm      | <b>1</b>     | <br> |  |
| Chromium         | ppm      | <b>  </b> <1 | <br> |  |
| Molybdenum       | ppm      | 0            | <br> |  |
| Nickel           | ppm      | <b>□</b> <1  | <br> |  |
| Titanium         | ppm      | 0            | <br> |  |
| Silver           | ppm      | 0            | <br> |  |
| Manganese        | ppm      | <b></b> <1   | <br> |  |
| Vanadium         | ppm      | <1           | <br> |  |
| ADDITIVES        |          |              |      |  |
| Calcium          | ppm      | 2091         | <br> |  |
| Magnesium        | ppm      | <b>1</b> 8   | <br> |  |
| Zinc             | ppm      | 1169         | <br> |  |
| Phosphorus       | ppm      | <b>1011</b>  | <br> |  |
|                  |          |              |      |  |

#### GRAPHS

Report Id: VP850387 [WUSCAR] 06038920 (Generated: 12/28/2023 09:05:38) Rev: 1

Contact/Location: Marc Castellano - VP850387