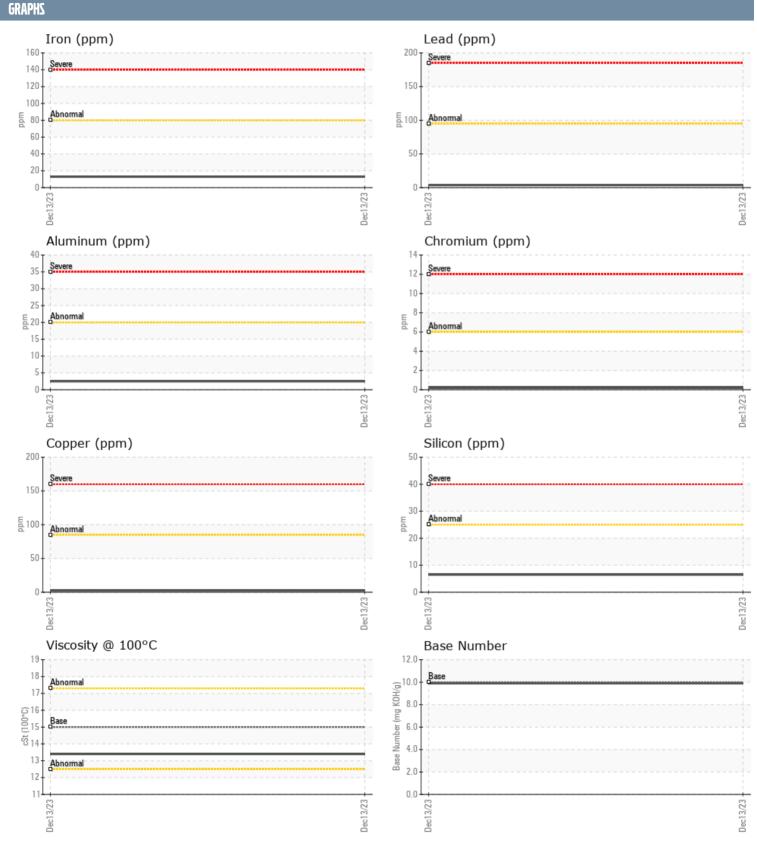

## MOYSEY VOLVO PENTA A20985 1 - STARBOARD DIESEL ENGINE

Sample No: VPA058991

Oil Type: VOLVO ULTRA DIESEL ENGINE OIL 15W40 VDS-3

| SAMPLE INFORMAT    |          |                |   |   |   |
|--------------------|----------|----------------|---|---|---|
| SAMPLE INFURMAT    | ION      |                |   |   |   |
| Sample Number      |          | VPA058991      |   |   |   |
| Sample Date        |          | 13 Dec 2023    |   |   |   |
| Machine Hours      |          | 654            |   |   |   |
| Oil Hours          |          | 0              |   |   |   |
| Oil Changed        |          | Changed        |   |   |   |
| Sample Status      |          | NORMAL         |   |   |   |
| Sumple Status      |          | 110111111111   |   |   |   |
| OIL CONDITION      |          |                |   |   |   |
| Visc @ 100°C       | cSt      | <b>13.4</b>    |   |   |   |
| Base Number (BN)   | mg KOH/g | ■9.9           |   |   |   |
| Oxidation (PA)     | %        | 56             |   |   |   |
| CONTAMINATION      |          |                |   |   |   |
| Water              | %        | NEG            |   |   |   |
| Soot %             | %        | NEG<br>■ 0.2   |   |   |   |
| Nitration (PA)     | %        | 46             |   |   |   |
| Sulfation (PA)     | %        | 53             |   |   |   |
| Glycol             | %        | NEG            |   |   |   |
| Fuel               | %        | <1.0           |   |   |   |
| Silicon            | ppm      | <b>6</b>       |   |   |   |
| Sodium             | ppm      | <b>■&lt;1</b>  |   |   |   |
| Potassium          | ppm      | <u> </u>       |   |   |   |
| WEAR METALS        |          |                |   |   |   |
| WEAR METALS        |          |                |   |   |   |
| Iron               | ppm      | <b>13</b>      |   |   |   |
| Copper             | ppm      | <b>■</b> 3     |   |   |   |
| Lead               | ppm      | <b>■</b> 4     |   |   |   |
| Tin                | ppm      | <b>■ &lt;1</b> |   |   |   |
| Aluminum           | ppm      | <b>2</b>       |   |   |   |
| Chromium           | ppm      | <b>■&lt;1</b>  |   |   |   |
| Molybdenum         | ppm      | <b>■</b> 60    |   |   |   |
| Nickel<br>Titanium | ppm      | <b>1</b>       |   |   |   |
| Silver             | ppm      | <b>0</b>       |   |   |   |
| Manganese          | ppm      | <b>■</b> 0     |   |   |   |
| Vanadium           | ppm      | 0              |   |   |   |
|                    | ррш      |                | _ | _ | _ |
| ADDITIVES          |          |                |   |   |   |
| Calcium            | ppm      | <b>1033</b>    |   |   |   |
| Magnesium          | ppm      | <b>■</b> 966   |   |   |   |
| Zinc               | ppm      | <b>1278</b>    |   |   |   |
| Phosphorus         | ppm      | <b>1101</b>    |   |   |   |
| Barium             | ppm      | <b>■</b> 0     |   |   |   |
| Boron              | ppm      | <b>1</b>       |   |   |   |

## Diagnosis

314 LEGION AVE

Resample at the next service interval to monitor. All component wear rates are normal. There is no indication of any contamination in the oil. The BN result indicates that there is suitable alkalinity remaining in the oil. The condition of the oil is acceptable for the time in service.