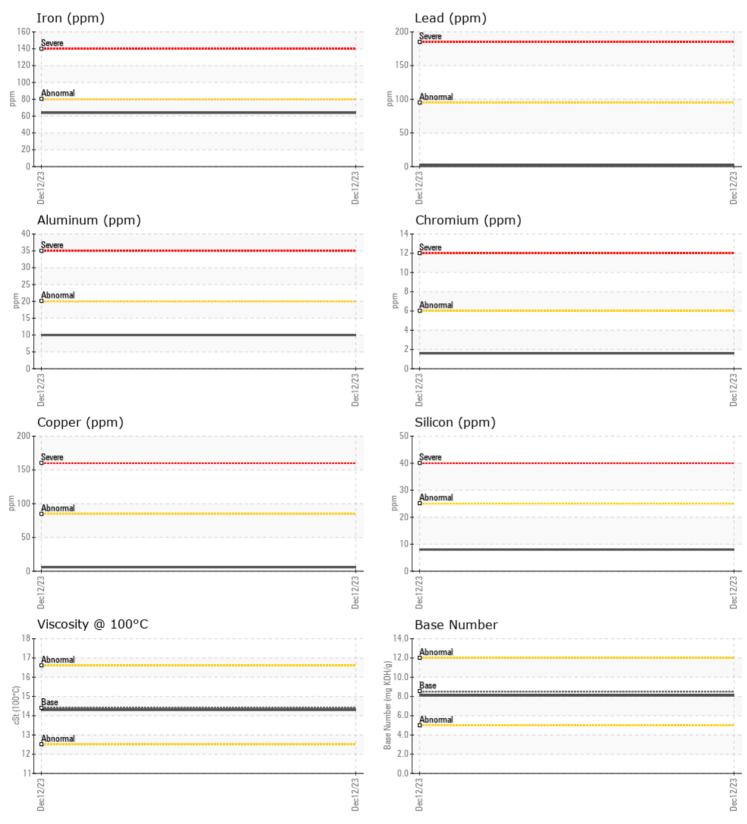

#### GRAPHS

Report Id: VP601781 [WUSCAR] 06038940 (Generated: 12/28/2023 08:48:40) Rev: 1

Contact/Location: Stephanie Wright - VP601781