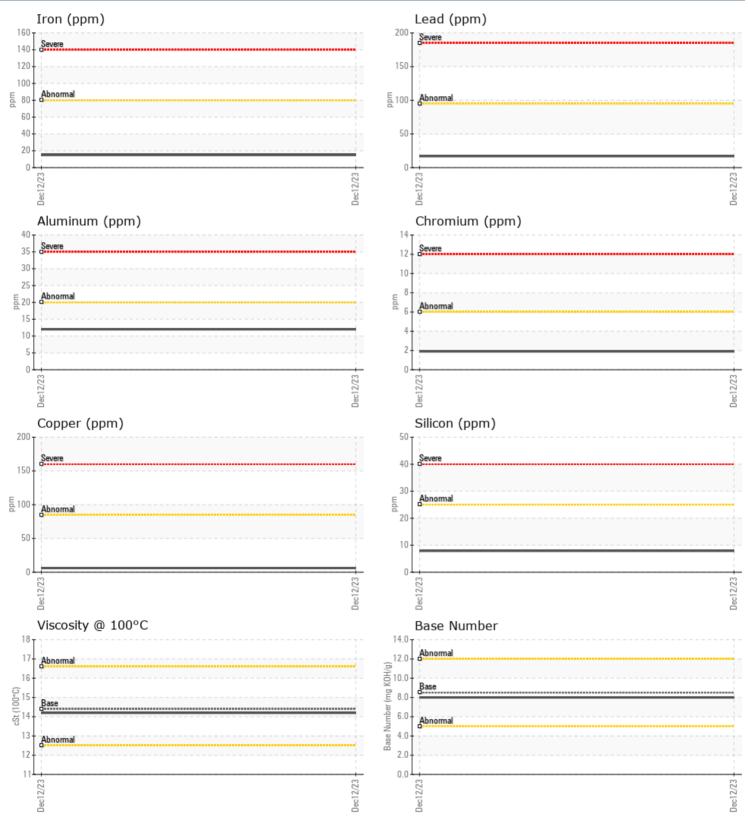

#### SAMPLE INFORMATION

| SAMPLE INFURMA   | IUN  |             |      |                                                                                   |
|------------------|------|-------------|------|-----------------------------------------------------------------------------------|
| Sample Number    |      | VPA055576   | <br> |                                                                                   |
| Sample Date      |      | 12 Dec 2023 | <br> | <br>Seven Seas Yacht Services LLC                                                 |
| Machine Hours    |      | 0           | <br> | <br>1804 CRAB ALLEY DR                                                            |
| Oil Hours        |      | 0           | <br> | <br>CHESTER, MD                                                                   |
| Oil Changed      |      | Changed     | <br> | <br>US 21619                                                                      |
| Sample Status    |      | NORMAL      | <br> | <br>Contact: Stephanie Wright                                                     |
| Sample Status    |      | NORMAL      |      | <br>stephanie@sevenseasys.com                                                     |
| OIL CONDITION    |      |             |      | T:                                                                                |
|                  |      |             |      | F:                                                                                |
| Visc @ 100°C     | cSt  | <b>14.2</b> | <br> |                                                                                   |
| Base Number (BN) |      | 8.0         | <br> | <br>Diagnosis                                                                     |
| Oxidation (PA)   | %    | 65          | <br> | <br>-                                                                             |
| CONTRAMINATION   |      |             |      | Resample at the next service interval                                             |
| CONTAMINATION    |      |             |      | to monitor.All component wear rates                                               |
| Water            | %    | NEG         | <br> | <br>are normal. There is no indication of<br>any contamination in the oil. The BN |
| Soot %           | %    | 0.3         | <br> | <br>result indicates that there is suitable                                       |
| Nitration (PA)   | %    | 57          | <br> | <br>alkalinity remaining in the oil. The                                          |
| Sulfation (PA)   | %    | 56          | <br> | <br>condition of the oil is acceptable for                                        |
| Glycol           | %    | NEG         | <br> | <br>the time in service.                                                          |
| Fuel             | %    | <1.0        | <br> |                                                                                   |
| Silicon          | ppm  | ■8          | <br> |                                                                                   |
| Sodium           | ppm  | 2           | <br> |                                                                                   |
| Potassium        | ppm  | 8           | <br> |                                                                                   |
| FOLASSIUITI      | ppin | 0           | <br> |                                                                                   |
| WEAR METALS      |      |             |      |                                                                                   |
| Iron             | ppm  | <b>1</b> 5  | <br> |                                                                                   |
| Copper           | ppm  | 6           | <br> |                                                                                   |
| Lead             | ppm  | <b>17</b>   | <br> |                                                                                   |
| Tin              | ppm  | ∎1          | <br> |                                                                                   |
| Aluminum         | ppm  | <b>1</b> 2  | <br> |                                                                                   |
| Chromium         | ppm  | 2           | <br> |                                                                                   |
| Molybdenum       | ppm  | 2           | <br> |                                                                                   |
| Nickel           | ppm  | <b>1</b>    | <br> |                                                                                   |
| Titanium         | ppm  | 0           | <br> |                                                                                   |
| Silver           | ppm  | 0           | <br> |                                                                                   |
| Manganese        | ppm  | <b>□</b> <1 | <br> |                                                                                   |
| Vanadium         | ppm  | <1          | <br> |                                                                                   |
|                  | 1.1  |             |      |                                                                                   |
| ADDITIVES        |      |             |      |                                                                                   |
| Calcium          | ppm  | 2085        | <br> |                                                                                   |
| Magnesium        | ppm  | <b>49</b>   | <br> |                                                                                   |
|                  |      |             |      |                                                                                   |