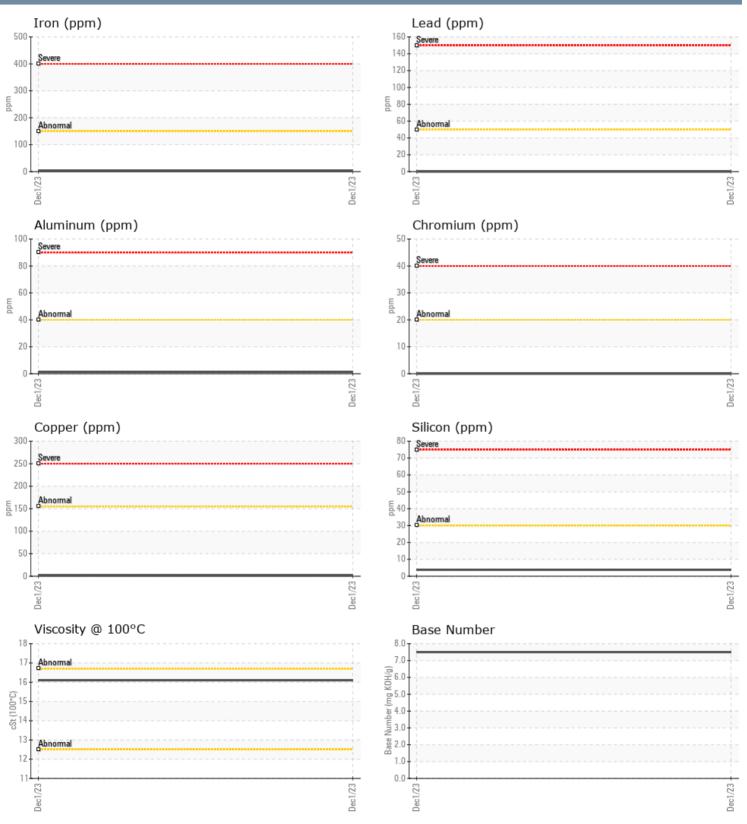

#### GRAPHS

Report Id: VP592286 [WUSCAR] 06038957 (Generated: 12/20/2023 18:23:05) Rev: 1

Contact/Location: TRACY PELLERIN - VP592286