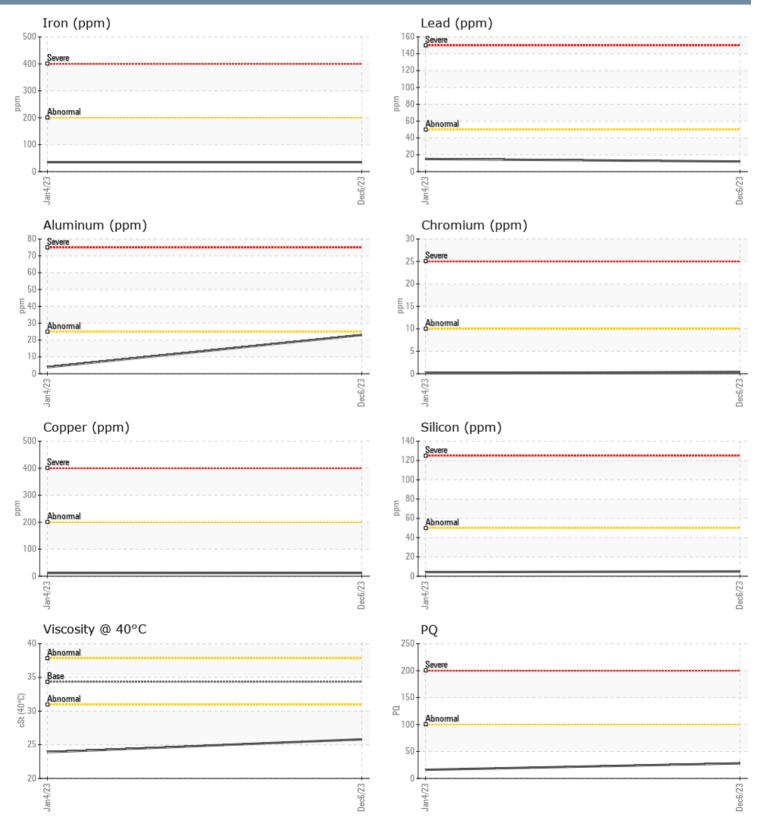

#### 150041 - INBOARD - STARBOARD GEARBOX DRAGONFLY PB

Sample No: VPA041181

**Oil Type:** PENNZOIL DEXRON MERCON ATF FLUID

| SAMPLE INFORM | TION |             |             |      |
|---------------|------|-------------|-------------|------|
| Sample Number |      | VPA041181   | VPA041364   | <br> |
| Sample Date   |      | 06 Dec 2023 | 04 Jan 2023 | <br> |
| Machine Hours |      | 1557        | 186         | <br> |
| Oil Hours     |      | 0           | 0           | <br> |
| Oil Changed   |      | Changed     | Changed     | <br> |
| Sample Status |      | NORMAL      | NORMAL      | <br> |
| OIL CONDITION |      |             |             |      |
| Visc @ 40°C   | cSt  | 25.8        | 23.9        | <br> |
| CONTAMINATION |      |             |             |      |
| Water         | %    | NEG         | NEG         | <br> |
| Silicon       | ppm  | 5           | 4           | <br> |
| Sodium        | ppm  | 0           | 4           | <br> |
| Potassium     | ppm  | 2           | 2           | <br> |
| WEAR METALS   |      |             |             |      |
| PQ            |      | 28          | 16          | <br> |
| Iron          | ppm  | 35          | 35          | <br> |
| Copper        | ppm  | 12          | 12          | <br> |
| Lead          | ppm  | <b>1</b> 2  | 15          | <br> |
| Tin           | ppm  | 5           | 6           | <br> |
| Aluminum      | ppm  | 23          | 4           | <br> |
| Chromium      | ppm  | ■ <1        | <1          | <br> |
| Molybdenum    | ppm  | <1          | <1          | <br> |
| Nickel        | ppm  | ■ <1        | 1           | <br> |
| Titanium      | ppm  | <1          | 0           | <br> |
| Silver        | ppm  | 0           | 0           | <br> |
| Manganese     | ppm  | <1          | <1          | <br> |
| Vanadium      | ppm  | 0           | 0           | <br> |
| ADDITIVES     |      |             |             |      |
| Calcium       | ppm  | 94          | 92          | <br> |
| Magnesium     | ppm  | 2           | 2           | <br> |
| Zinc          | ppm  | 22          | 18          | <br> |
| Phosphorus    | ppm  | 279         | 243         | <br> |
| Barium        | ppm  | 8           | 0           | <br> |
| Boron         | ppm  | 137         | 114         | <br> |
|               |      |             |             |      |

#### GRAPHS

Report Id: VP592286 [WUSCAR] 06039609 (Generated: 12/22/2023 16:07:59) Rev: 1

Contact/Location: TRACY PELLERIN - VP592286