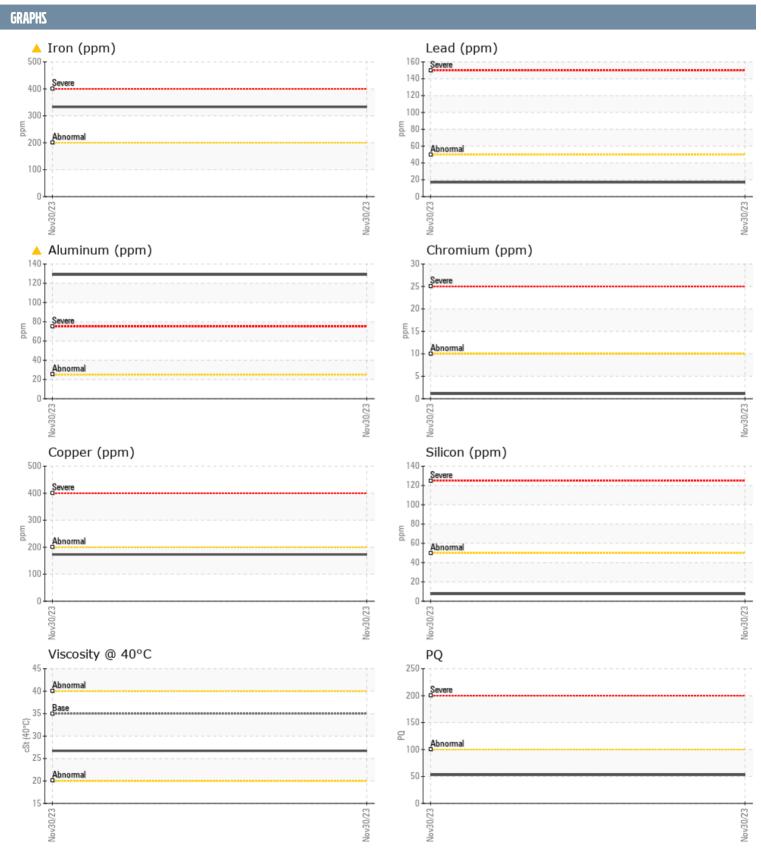

## UNCOMPROMISED 3723 200206857 - INBOARD - STARBOARD GEARBOX

Sample No: VPA060624

Oil Type: ATF

| SAMPLE INFORM | ATION |              |      |  |
|---------------|-------|--------------|------|--|
| Sample Number |       | VPA060624    | <br> |  |
| Sample Date   |       | 30 Nov 2023  | <br> |  |
| Machine Hours |       | 427          | <br> |  |
| Oil Hours     |       | 101          | <br> |  |
| Oil Changed   |       | Changed      | <br> |  |
| Sample Status |       | ABNORMAL     | <br> |  |
| Sample Status |       | ADITORIVIAL  |      |  |
| OIL CONDITION |       |              |      |  |
| Visc @ 40°C   | cSt   | <b>26.7</b>  | <br> |  |
| CONTAMINATION | 1     |              |      |  |
| Water         | %     | NEG          | <br> |  |
| Silicon       | ppm   | ■8           | <br> |  |
| Sodium        | ppm   | ■4           | <br> |  |
| Potassium     | ppm   | <u> </u>     | <br> |  |
|               | P PTT |              | <br> |  |
| WEAR METALS   |       |              |      |  |
| PQ            |       | <b>■</b> 53  | <br> |  |
| Iron          | ppm   | <b>△</b> 333 | <br> |  |
| Copper        | ppm   | <b>173</b>   | <br> |  |
| Lead          | ppm   | <b>17</b>    | <br> |  |
| Tin           | ppm   | <b>2</b>     | <br> |  |
| Aluminum      | ppm   | <u> </u>     | <br> |  |
| Chromium      | ppm   | <b>1</b>     | <br> |  |
| Molybdenum    | ppm   | <b>■1</b>    | <br> |  |
| Nickel        | ppm   | <b>2</b>     | <br> |  |
| Titanium      | ppm   | <1           | <br> |  |
| Silver        | ppm   | 0            | <br> |  |
| Manganese     | ppm   | <b>4</b>     | <br> |  |
| Vanadium      | ppm   | 0            | <br> |  |
| ADDITIVES     |       |              |      |  |
| Calcium       | ppm   | <b>162</b>   | <br> |  |
| Magnesium     | ppm   | ■24          | <br> |  |
| Zinc          | ppm   | ■86          | <br> |  |
| Phosphorus    | ppm   | 202          | <br> |  |
| Barium        | ppm   | <b>8</b>     | <br> |  |
| Boron         | ppm   | <b>■</b> 45  | <br> |  |
| 201011        | PPIII |              |      |  |

## Diagnosis

Resample at the next service interval to monitor. All component wear rates are normal. There is no indication of any contamination in the oil. The condition of the oil is acceptable for the time in service.