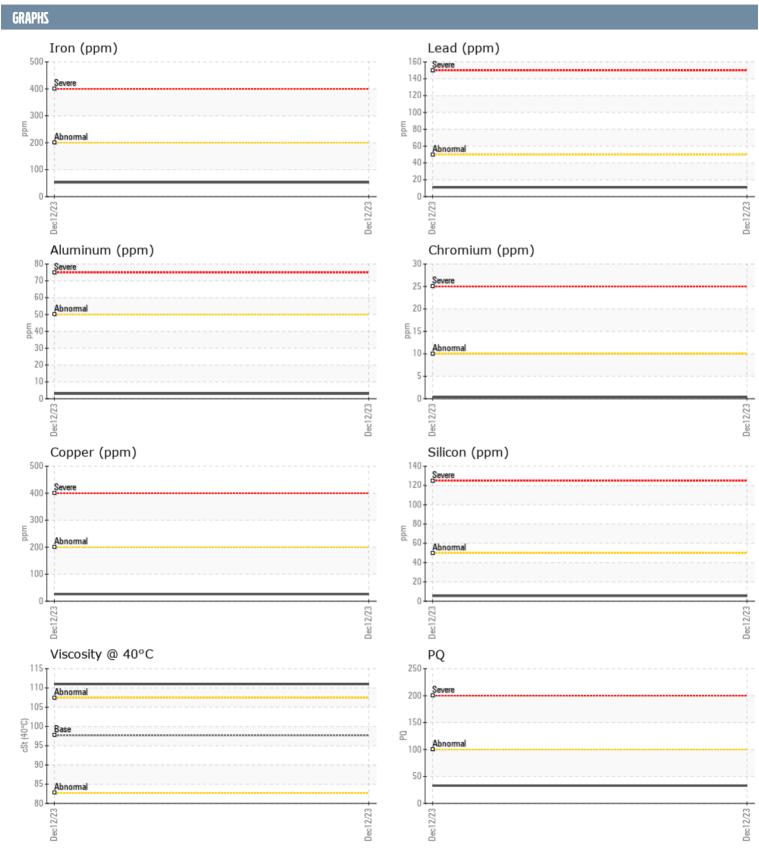

100% EV 2489221 - INBOARD - PORT TRANSMISSION

Sample No: VPA058999

Oil Type: SHELL ROTELLA T 30

| SAMPLE INFORM | ATION |               |      |  |
|---------------|-------|---------------|------|--|
| SAMPLE INFURM | ATIUN |               |      |  |
| Sample Number |       | VPA058999     | <br> |  |
| Sample Date   |       | 12 Dec 2023   | <br> |  |
| Machine Hours |       | 217           | <br> |  |
| Oil Hours     |       | 217           | <br> |  |
| Oil Changed   |       | Changed       | <br> |  |
| Sample Status |       | NORMAL        | <br> |  |
| OIL CONDITION |       |               |      |  |
| Visc @ 40°C   | cSt   | <b>111</b>    | <br> |  |
| CONTAMINATION |       |               |      |  |
| Water         | %     | NEG           | <br> |  |
| Silicon       | ppm   | <b>6</b>      | <br> |  |
| Sodium        | ppm   | <b>■</b> <1   | <br> |  |
| Potassium     | ppm   | 2             | <br> |  |
|               | ρρ    |               |      |  |
| WEAR METALS   |       |               |      |  |
| PQ            |       | <b>■</b> 33   | <br> |  |
| Iron          | ppm   | ■53           | <br> |  |
| Copper        | ppm   | <b>26</b>     | <br> |  |
| Lead          | ppm   | <b>11</b>     | <br> |  |
| Tin           | ppm   | <b>■&lt;1</b> | <br> |  |
| Aluminum      | ppm   | <b>■</b> 3    | <br> |  |
| Chromium      | ppm   | <b>■&lt;1</b> | <br> |  |
| Molybdenum    | ppm   | <b>■</b> 98   | <br> |  |
| Nickel        | ppm   | <1            | <br> |  |
| Titanium      | ppm   | <1            | <br> |  |
| Silver        | ppm   | 0             | <br> |  |
| Manganese     | ppm   | <b>1</b>      | <br> |  |
| Vanadium      | ppm   | 0             | <br> |  |
| ADDITIDES     |       |               |      |  |
| Calcium       | ppm   | <b>2931</b>   | <br> |  |
| Magnesium     | ppm   | <b>■</b> 16   | <br> |  |
| Zinc          | ppm   | <b>■</b> 1104 | <br> |  |
| Phosphorus    | ppm   | <b>■1010</b>  | <br> |  |
| Barium        | ppm   | ■9            | <br> |  |
| Boron         | ppm   | ■31           | <br> |  |
| DOTOTT        | PPIII |               |      |  |

## Diagnosis

The fluid change at the time of sampling has been noted. Resample at the next service interval to monitor. All component wear rates are normal. There is no indication of any contamination in the fluid. The condition of the fluid is acceptable for the time in service.