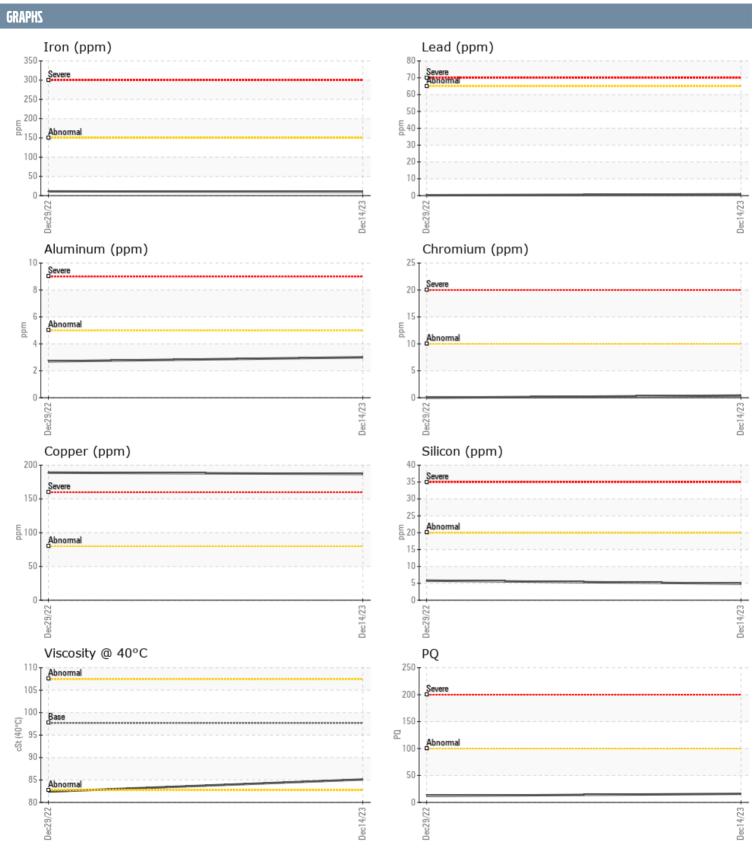

PRECIOUS TIME 10072 20400857 - INBOARD - STARBOARD GEARBOX

Sample No: VPA058715

Oil Type: SHELL ROTELLA T 30

| CAMPLE INFORM | AATION |               |              |      |
|---------------|--------|---------------|--------------|------|
| SAMPLE INFORM | MATIUN |               |              |      |
| Sample Number |        | VPA058715     | VPA046388    | <br> |
| Sample Date   |        | 14 Dec 2023   | 29 Dec 2022  | <br> |
| Machine Hours |        | 144           | 79           | <br> |
| Oil Hours     |        | 65            | 79           | <br> |
| Oil Changed   |        | N/A           | Changed      | <br> |
| Sample Status |        | NORMAL        | NORMAL       | <br> |
| OIL CONDITION |        |               |              |      |
| Visc @ 40°C   | cSt    | ■85.1         | ■82.4        | <br> |
| CONTAMINATIO  | N      |               |              |      |
| Water         | %      | NEG           | NEG          | <br> |
| Silicon       | ppm    | <b>5</b>      | <b>6</b>     | <br> |
| Sodium        | ppm    | <b>0</b>      | <b>6</b>     | <br> |
| Potassium     | ppm    | <b>2</b>      | <b>0</b>     | <br> |
| WEAR METALS   |        |               |              |      |
| PQ            |        | <b>16</b>     | <b>1</b> 2   | <br> |
| Iron          | ppm    | <b>10</b>     | <b>1</b> 1   | <br> |
| Copper        | ppm    | <b>187</b>    | <b>189</b>   | <br> |
| Lead          | ppm    | <b></b>       | <b>-</b> <1  | <br> |
| Tin           | ppm    | <b>1</b>      | <b>0</b>     | <br> |
| Aluminum      | ppm    | <b>■</b> 3    | <b>3</b>     | <br> |
| Chromium      | ppm    | <b>□</b> <1   | <b>0</b>     | <br> |
| Molybdenum    | ppm    | <b>101</b>    | ■82          | <br> |
| Nickel        | ppm    | <b>-&lt;1</b> | <b>0</b>     | <br> |
| Titanium      | ppm    | <1            | 0            | <br> |
| Silver        | ppm    | 0             | 0            | <br> |
| Manganese     | ppm    | <b>■&lt;1</b> | <b>-</b> <1  | <br> |
| Vanadium      | ppm    | 0             | 0            | <br> |
| ADDITIVES     |        |               |              |      |
| Calcium       | ppm    | <b>2127</b>   | <b>1</b> 436 | <br> |
| Magnesium     | ppm    | ■188          | ■350         | <br> |
| Zinc          | ppm    | <b>1044</b>   | <b>765</b>   | <br> |
| Phosphorus    | ppm    | <b>941</b>    | <b>724</b>   | <br> |
| Barium        | ppm    | 9             | <u></u> <1   | <br> |
| Boron         | ppm    |               | 145          | <br> |
|               |        |               |              |      |