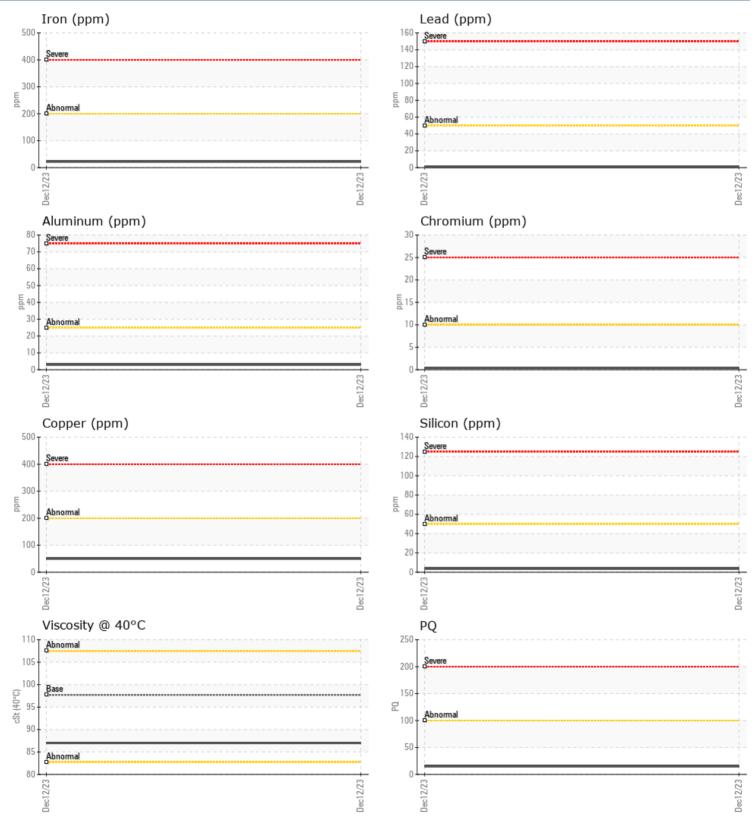

### GRAPHS

Report Id: VP592286 [WUSCAR] 06039618 (Generated: 12/22/2023 15:11:33) Rev: 1

Contact/Location: TRACY PELLERIN - VP592286